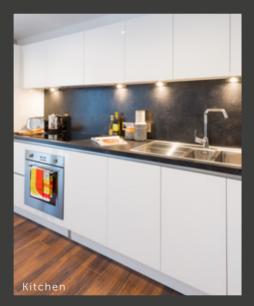

#### **KITCHENS**

Contemporary fitted kitchens with integrated Smeg electric oven, ceramic hob and hood.

Integrated fridge-freezer and dishwasher