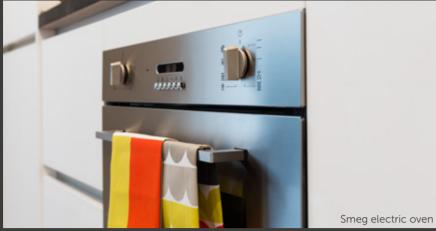

#### **KITCHENS**

Contemporary fitted kitchens with integrated Smeg electric oven, ceramic hob and hood.

Integrated fridge-freezer and dishwasher