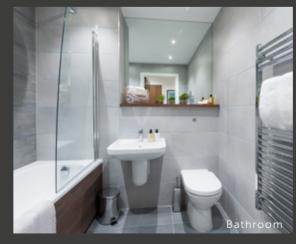

#### **BATHROOMS**

Villeroy  $\updelta$  Boch sanitaryware with Hansgrohe fittings Rainhead shower to en-suites Fully tiled

Chrome towel rails

Special resident-only offers from local bars and restaurants