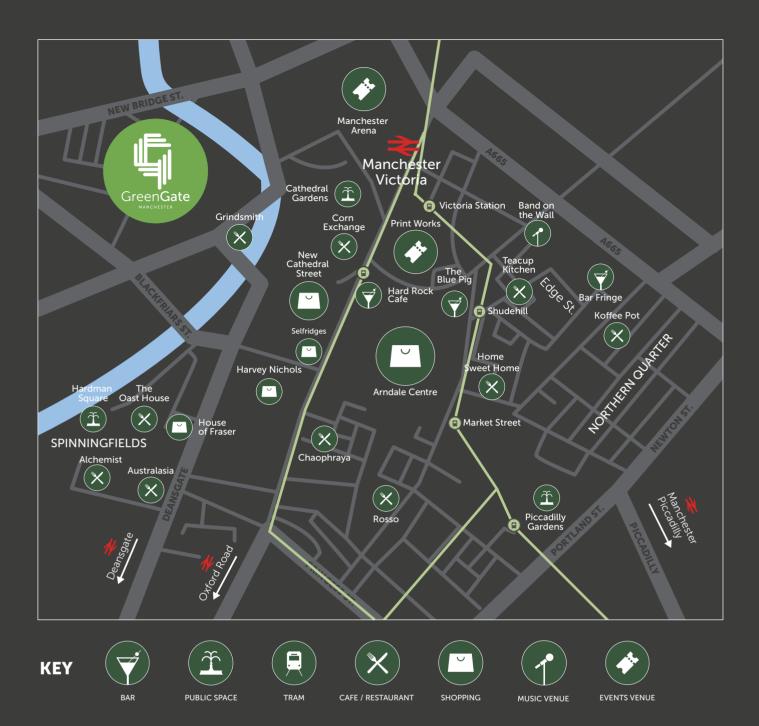

clockwise: Printworks, Spinningfields, Home Sweet Home, The Foundation, Teacup Kitchen, Arndale Centre, Exchange Square, ODD Bar, Northern Quarter

# DIRECTIONS

### ★8 MINS MANCHESTER VICTORIA 📚

Start out along Trinity Way, heading south. After 150 metres, turn left onto Great Ducie Street continuing south and cross the pedestrian crossing. After crossing the road, turn left onto Trinity Way heading west and GreenGate apartments will be on your right.

## ★ 23 MINS MANCHESTER PICCADILLY

Exit the station heading west, and continue straight onto the station approach heading north. After 150 metres, take the pedestrian crossing onto Piccadilly, heading north. Continue straight onto Market Street and then onto St Mary's Gate heading west. After 100 metres, continue straight onto Blackfriars Road. After 250 metres, turn right onto Queen Street and bear left onto the cut through heading north and then turn right onto Trinity Way. You will reach GreenGate apartments 50 metres along Trinity Way.

★ 35 MINS THE UNIVERSITY OF MANCHESTER

★ 15 MINS MANCHESTER METROPOLITAN UNIVERSITY

\* 23 MINS THE UNIVERSITY OF SALFORD

**片 15** MINS SPINNINGFIELDS

Travel times taken from Google Maps (google.co.uk/maps)