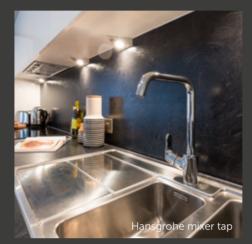

#### **BATHROOMS**

Villeroy  $\updelta$  Boch sanitaryware with Hansgrohe fittings Rainhead shower to en-suites Fully tiled

Chrome towel rails

Special resident-only offers from local bars and restaurants