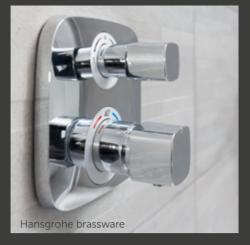

#### **BATHROOMS**

Villeroy  $\updelta$  Boch sanitaryware with Hansgrohe fittings Rainhead shower to en-suites Fully tiled

Chrome towel rails

Special resident-only offers from local bars and restaurants