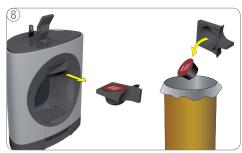

Take cup from drip tray. Open locking handle.

Pull out capsule holder and remove used capsule. Put used capsule in dustbin.

Rinse and dry capsule holder with water from both sides. Insert capsule holder to machine. Enjoy your beverage!