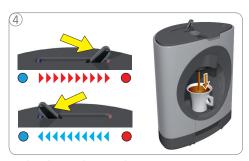

Open locking handle and pull out capsule holder. Insert capsule in capsule holder and insert it back in machine. Close locking handle.

Push selection lever to the "HOT" or "COLD" position as recommended on capsule packs. Beverage preparation starts.

After reaching the desired level push selection lever to the "STOP" position. Machine stops preparation.

After finishing preparation the power button blinks red for about 5 seconds. **During that time do not open locking handle!** 