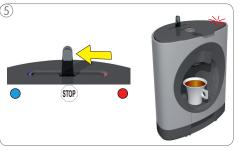

After reaching the desired level push selection lever to the "STOP" position. Machine stops preparation.

After finishing preparation the power button blinks red for about 5 seconds. **During that time do not open locking handle!** 