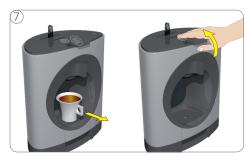

Take cup from drip tray. Open locking handle.

Pull out capsule holder and remove used capsule. Put used capsule in dustbin.

Rinse and dry capsule holder with water from both sides. Insert capsule holder to machine. Enjoy your beverage!