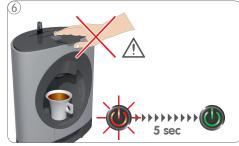

After reaching the desired level push selection lever to the "STOP" position. Machine stops preparation.

After finishing preparation the power button blinks red for about 5 seconds. **During that time do not open locking handle!** 