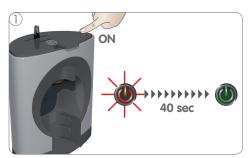

## PREPARING A BEVERAGE

Switch machine on. Power button starts blinking red while machine is heating up for approx. 40 seconds. Afterwards power button lights steady green and machine is ready.

Adjust drip tray position according to the chosen beverage (see page 6-7). Place cup on drip tray.