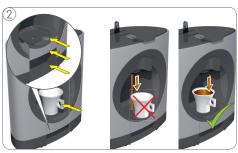

## PREPARING A BEVERAGE

Switch machine on. Power button starts blinking red while machine is heating up for approx. 40 seconds. Afterwards power button lights steady green and machine is ready.

Adjust drip tray position according to the chosen beverage (see page 6-7). Place cup on drip tray.

Open locking handle and pull out capsule holder. Insert capsule in capsule holder and insert it back in machine. Close locking handle.

Push selection lever to the "HOT" or "COLD" position as recommended on capsule packs. Beverage preparation starts.