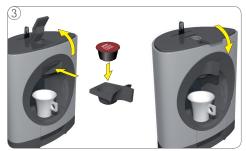

Open locking handle and pull out capsule holder. Insert capsule in capsule holder and insert it back in machine. Close locking handle.

Push selection lever to the "HOT" or "COLD" position as recommended on capsule packs. Beverage preparation starts.