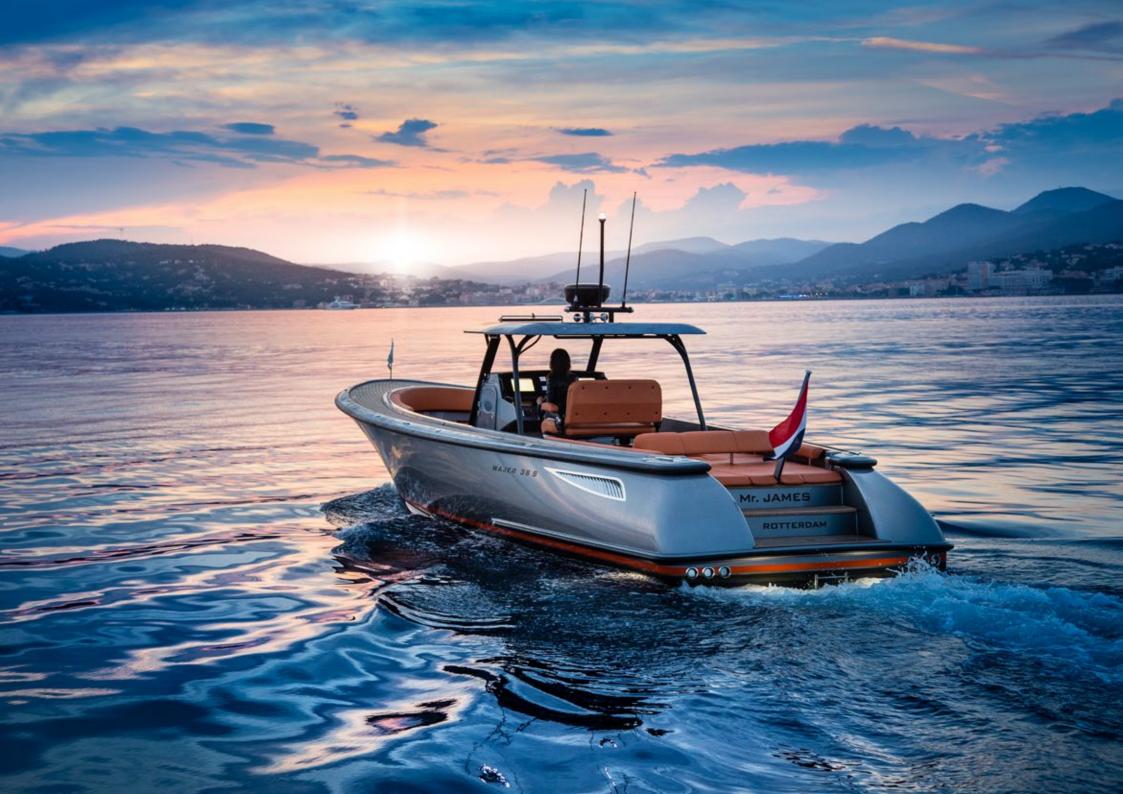

## 38 S

Builder: Wajer Yachts

LOA: 11.30 m

Beam: 3.78 m/ 12.2 ft Draught: 0.90 m/ 3 ft

Engines: 2x Volvo D6-DP 435 hp diesel IPS 600

Maximum speed: 47 knots Cruising speed: 28 knots

Fuel consumption: 60 litres/hour, 16 gallons/hour at

25 knots

Maximum passengers: 12