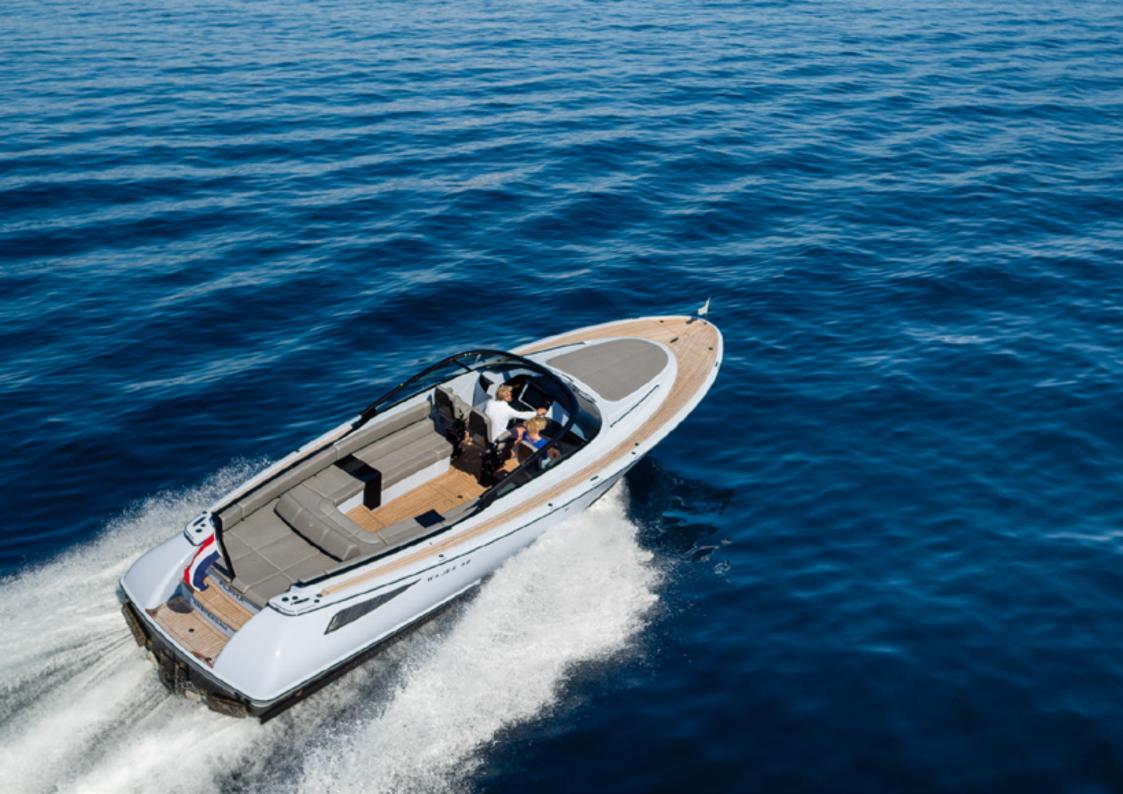

Beam: 3.70 m/ 12.2 ft Draught: 0.90 m/ 3 ft

Engines: 2x Volvo D6-DP 435 hp diesel IPS 600

Maximum speed: 45 knots Cruising speed: 28 knots

Fuel consumption: 60 litres/hour, 16 gallons/hour at

25 knots

Maximum passengers: 12

## 38 S

Builder: Wajer Yachts

LOA: 11.30 m

Beam: 3.78 m/ 12.2 ft Draught: 0.90 m/ 3 ft

Engines: 2x Volvo D6-DP 435 hp diesel IPS 600

Maximum speed: 47 knots Cruising speed: 28 knots

Fuel consumption: 60 litres/hour, 16 gallons/hour at