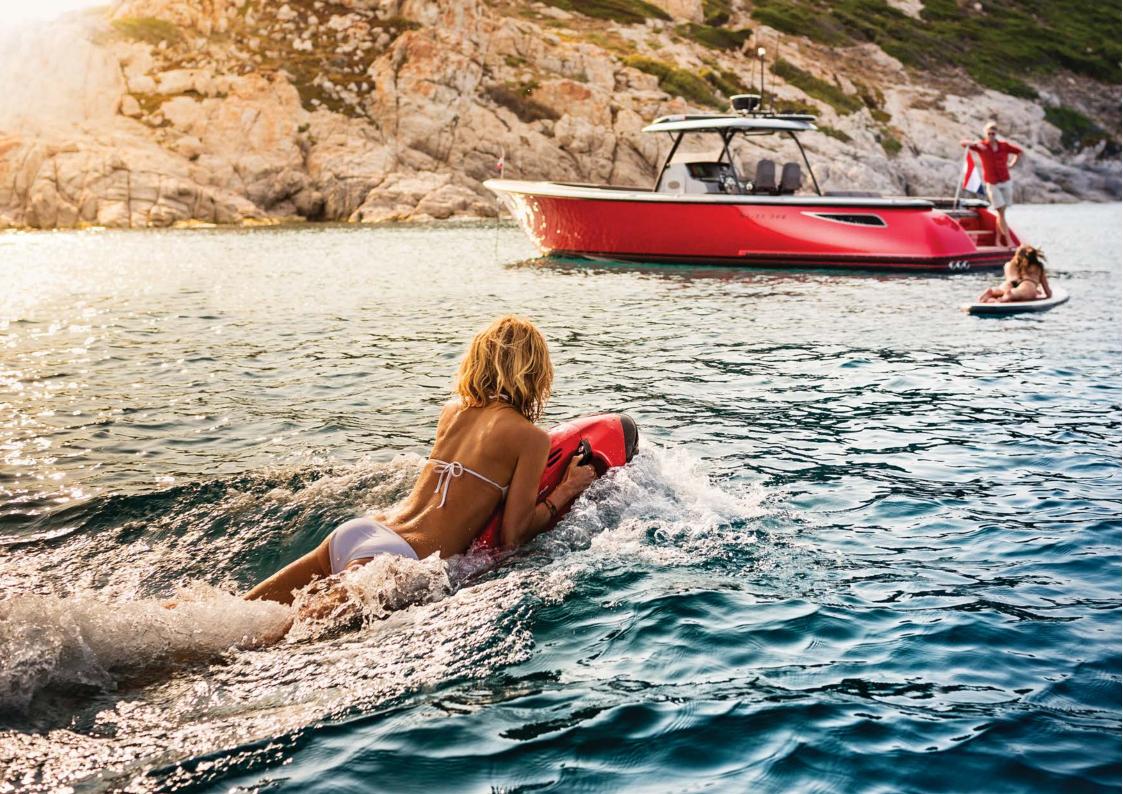

## CHARTER RATES

The Wajer fleet is available for charter along the entire southern coast of France. Chartering a Wajer comes with all conceivable materials for snorkling, toys for water fun\* and the Wajer 55 has a Williams tender.

WAJER 38 WAJER 38S WAJER 55

Aprill - October Aprill - October Aprill - October

Per day: € 2500,- Per day: € 2500,- Per day: € 4500,-

\*Seabob:€300,- per day.

Including: captain, boat insurance.

Excluding: harbour fees and fuel.