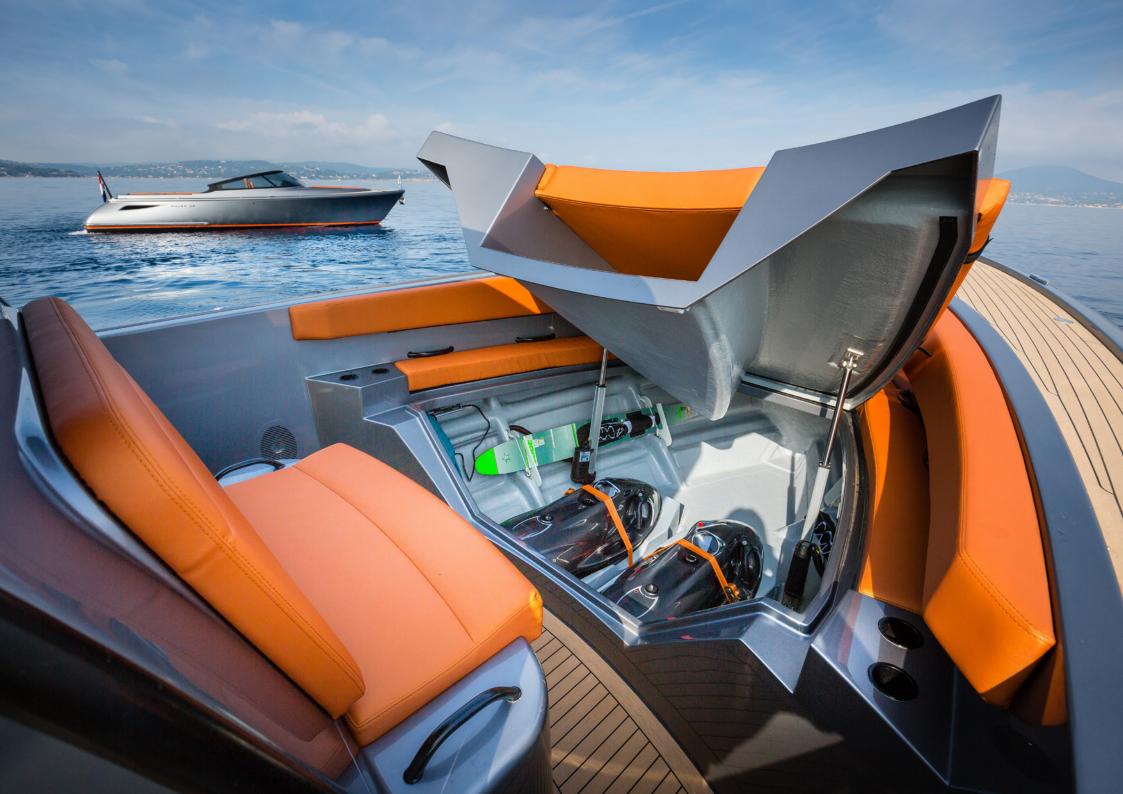

## CHARTER RATES

The Wajer fleet is available for charter along the entire southern coast of France. Chartering a Wajer comes with all conceivable materials for snorkling, toys for water fun\* and the Wajer 55 has a Williams tender.

WAJER 38 WAJER 38S WAJER 55

Aprill - October Aprill - October Aprill - October

Per day: € 2500,- Per day: € 2500,- Per day: € 4500,-

\*Seabob:€300,- per day.

Including: captain, boat insurance.

Excluding: harbour fees and fuel.