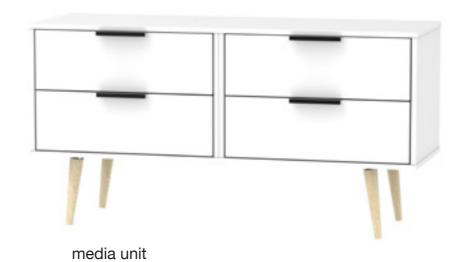

### **Living & Dining**

1 Sofa

1 Coffee Table

1 TV Unit

1 Dining Table

4 Dining Chairs

1 Floor Rug

Window Dressings

### **Living & Dining**

1 Corner Sofa

2 Armchair

1 Coffee Table

2 Side Tables

1 TV Unit

1 Dining Table

6 Dining Chairs