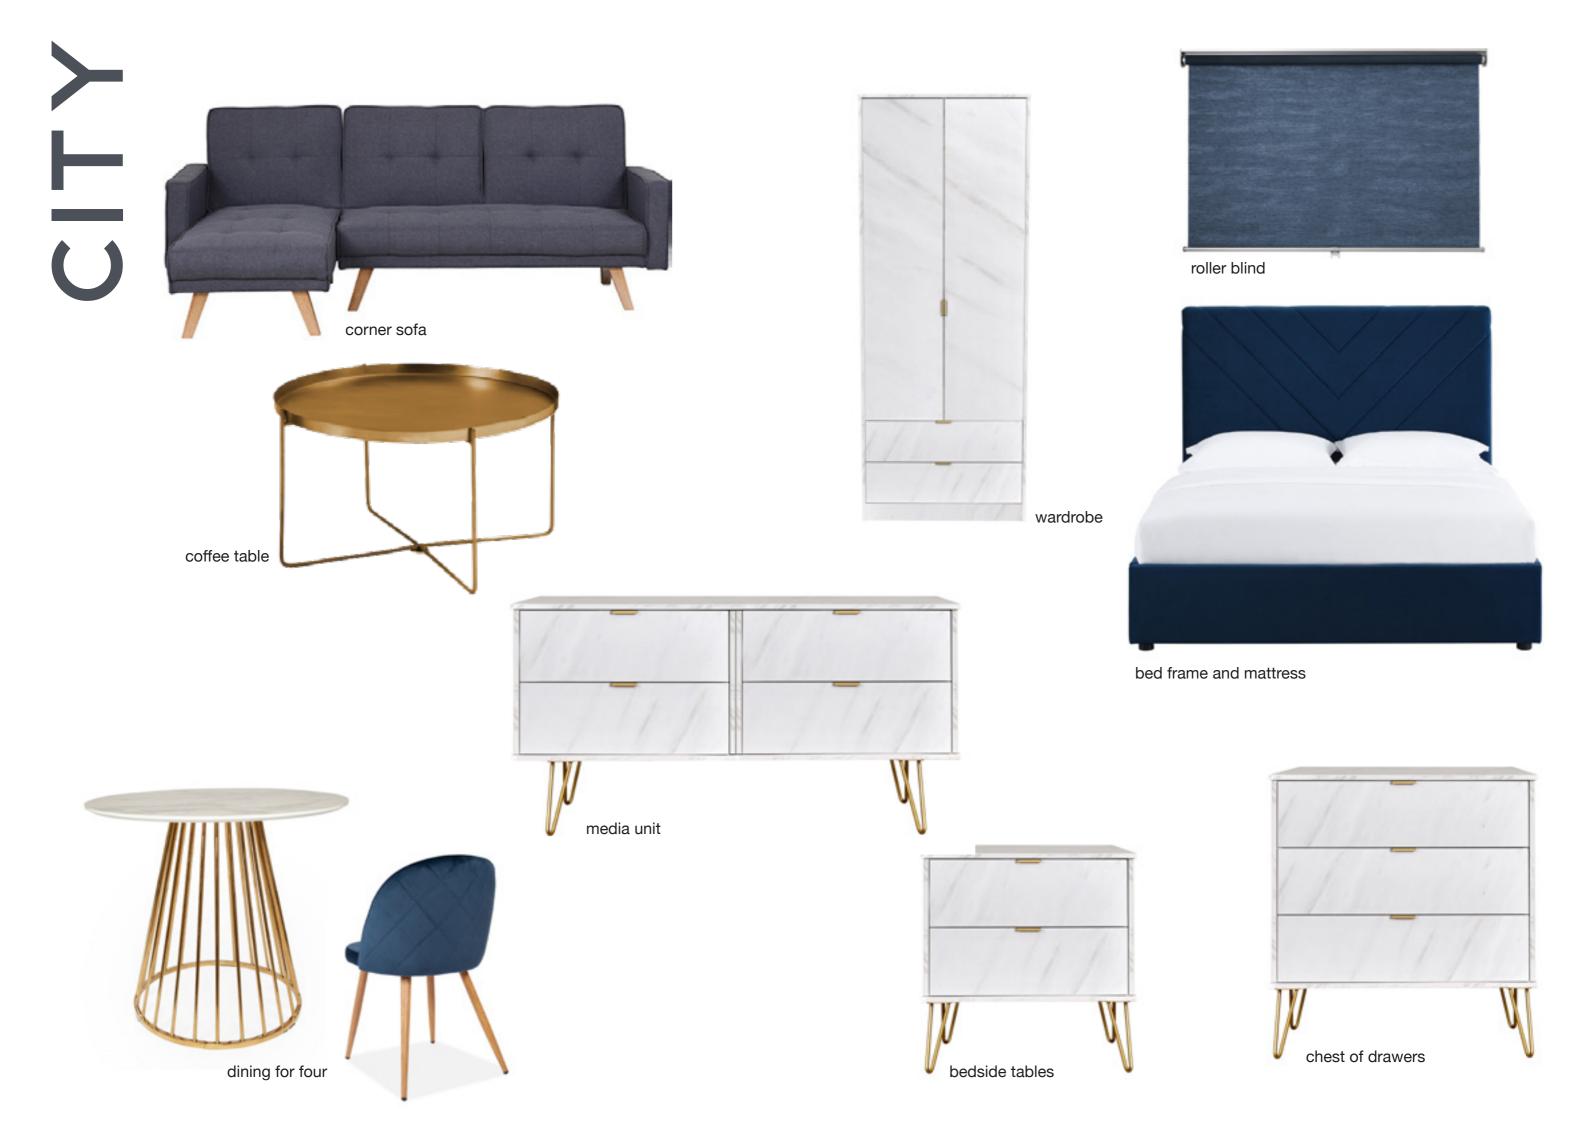

Abode have carefully crafted two bespoke furniture packages for The Bank 2. Each furniture package is designed in line with tenant expectations and consists of the full inventory to ensure there is nothing else you need to do once your property completes.

### **Living & Dining**

1 Sofa

1 Coffee Table

1 TV Unit

1 Dining Table

4 Dining Chairs

1 Floor Rug

Window Dressings

### **Bedroom**

1 5ft Bed Frame

1 5ft Mattress

2 Bedside Cabinets

2 Table Lamps

Window Dressings

### **Master Bedroom**

1 5ft Bed Frame

1 5ft Mattress

2 Bedside Cabinets

2 Table Lamps

Window Dressings

### **Other Bedroom**

1 Double Bed Frame

1 Double Mattress

2 Bedside Cabinets

2 Table Lamps

Window Dressings