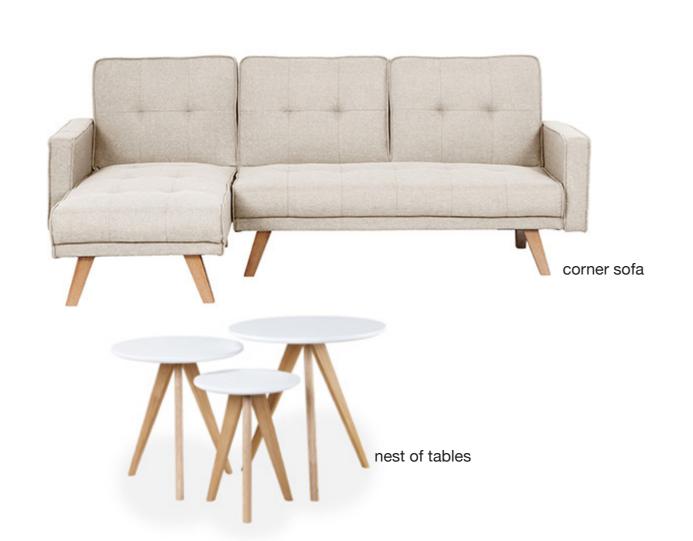

### **Living & Dining**

1 Corner Sofa

2 Armchair

1 Coffee Table

2 Side Tables

1 TV Unit

1 Dining Table

6 Dining Chairs

1 Floor Rug

Window Dressings