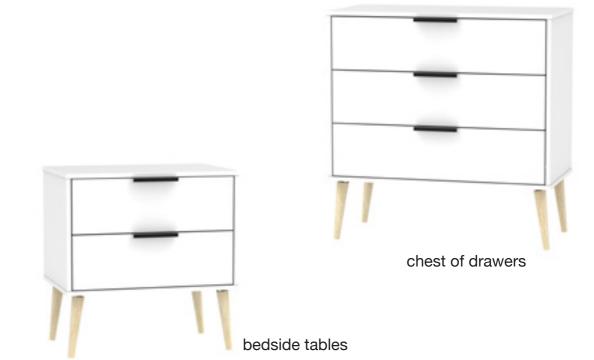

### **Bedroom**

1 5ft Bed Frame

1 5ft Mattress

2 Bedside Cabinets

2 Table Lamps

Window Dressings

### **Master Bedroom**

1 5ft Bed Frame

1 5ft Mattress

2 Bedside Cabinets

2 Table Lamps

Window Dressings

### **Other Bedroom**

1 Double Bed Frame

1 Double Mattress

2 Bedside Cabinets

2 Table Lamps

Window Dressings

### **Other Bedrooms**

1 Double Bed Frame

1 Double Mattress

2 Bedside Cabinets

2 Table Lamps

Window Dressings