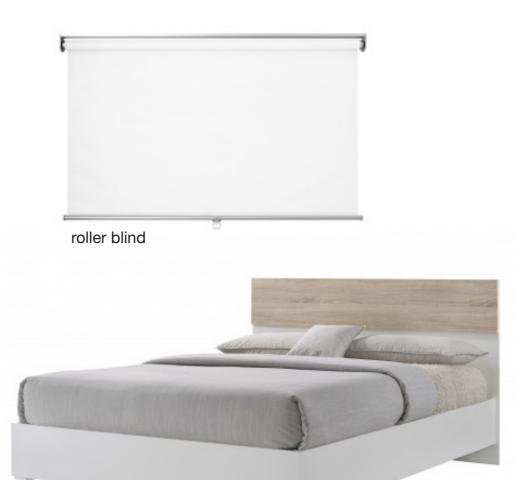

bed frame and mattress

dining for four

### **Bedroom**

1 5ft Bed Frame

1 5ft Mattress

2 Bedside Cabinets

2 Table Lamps

Window Dressings