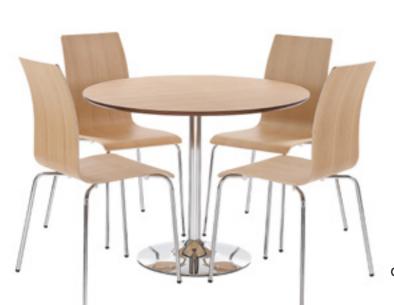

### **Living & Dining**

1 Sofa

1 Coffee Table

1 TV Unit

1 Dining Table

4 Dining Chairs

1 Floor Rug

Window Dressings

### **Living & Dining**

1 Corner Sofa

2 Armchair

1 Coffee Table

2 Side Tables

1 TV Unit

1 Dining Table

6 Dining Chairs