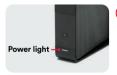

#### Power light solid white?

Various lights will flash when the Hub is first activated, once the power light is solid white the Hub is ready to use.

#### Power light flashing green?

If the power light is still flashing after 30 mins, check the Virgin Media connection panel plug in your cupboard or utility room is switched on\*\*.

Once your account is set up, you will receive an email with your account details and additional benefits