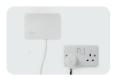

#### Plugged in & powered up?

Check the Hub's power supply is plugged in to the mains socket and to the back of the Hub, then switch on using the power button on the back.