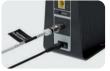

#### **Cables connected?**

Make sure the white cable is plugged in to the back of the Hub and to the Virgin Media socket on your wall, it'll look like the one shown here.