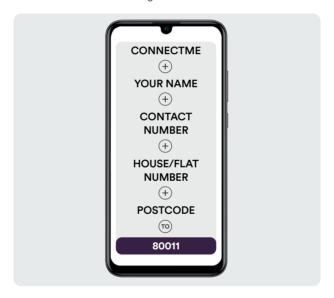

## How to get connected

Text 80011 with the following details:

You'll then receive an automated response and we'll get you online in no time.