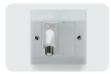

#### **Cables connected?**

Make sure the white cable is plugged in to the back of the Hub and to the Virgin Media socket on your wall, it'll look like the one shown here.