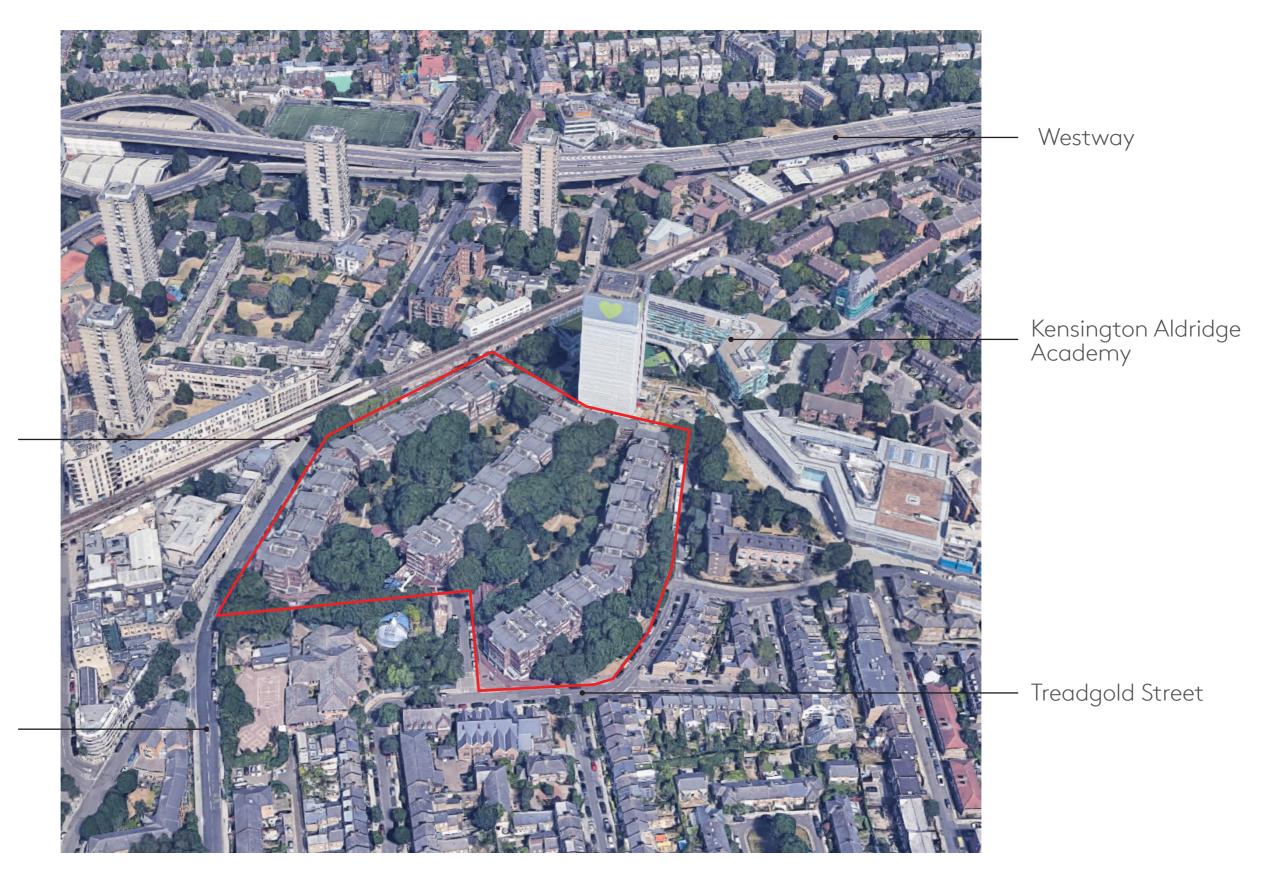

# WALKWAYS 21ZERO

512-KCA-XX-XX-RP-A-0301-DDV

Design and Technical Appendix November 2020

Karakusevic Carson Architects



## **SITE AND CONTEXT**



Latimer Road Station

Bramley Road

## **BUILDING SECTIONS**



Section BB

Section AA

D-2/B

Section CC

## **BUILDING ORGANISATION**



## **HOME TYPOLOGIES AND ORGANISATION**



### PROJECT PHASING AND ORGANISATION





### **BUILDING FABRIC ELEMENTS FOR IMPROVEMENT**

Low thermal performance of walls and roofs

Cold-bridges at floor and wall junctions

Poor usability and thermal performance of windows

Poorly addressed street frontage





Tired and non-weathertight balcony finishes

Poorly addressed garden frontage

## ATRIA ELEMENTS FOR IMPROVEMENT

Narrow Access Galleries - 900mm

Exposed services

Potential for improvements to floor and wall finishes



Lack of weather tightness and light transmission of rooflights

Poor quality lighting

Dated and poorly maintained railings

##