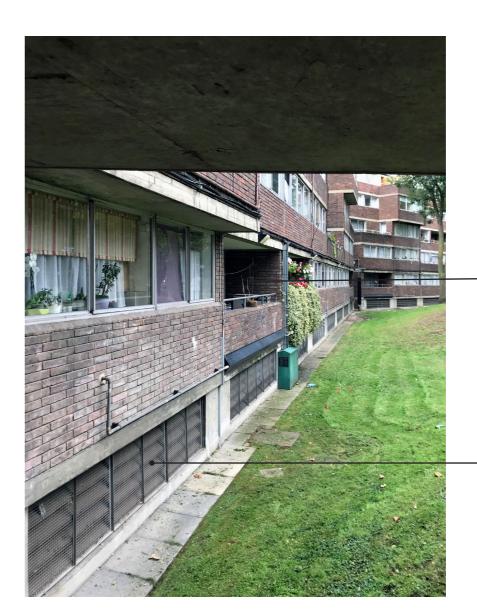

### **BUILDING FABRIC ELEMENTS FOR IMPROVEMENT**

Low thermal performance of walls and roofs

Cold-bridges at floor and wall junctions

Poor usability and thermal performance of windows

Poorly addressed street frontage

Tired and non-weathertight balcony finishes

Poorly addressed garden frontage