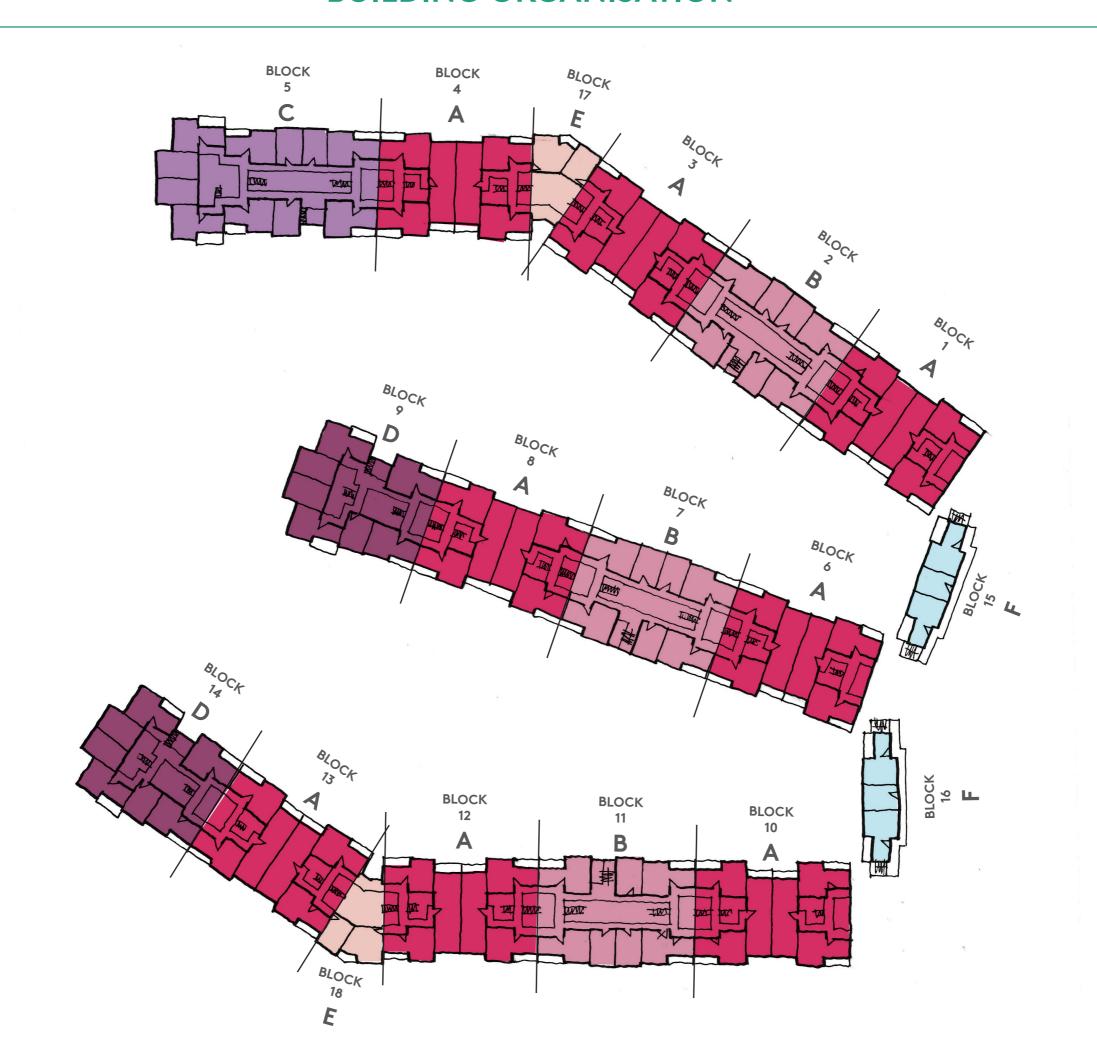

# WALKWAYS 21ZERO

512-KCA-XX-XX-RP-A-0301-DDV

Design and Technical Appendix November 2020

Karakusevic Carson Architects



## **SITE AND CONTEXT**



Latimer Road Station

Bramley Road

## **BUILDING SECTIONS**



Section BB

Section AA

D-2/B

Section CC

## **BUILDING ORGANISATION**



## **HOME TYPOLOGIES AND ORGANISATION**



### PROJECT PHASING AND ORGANISATION





### **BUILDING FABRIC ELEMENTS FOR IMPROVEMENT**

Low thermal performance of walls and roofs

Cold-bridges at floor and wall junctions

Poor usability and thermal performance of windows

Poorly addressed street frontage





Tired and non-weathertight balcony finishes

Poorly addressed garden frontage

## ATRIA ELEMENTS FOR IMPROVEMENT

Narrow Access Galleries - 900mm

Exposed services

Potential for improvements to floor and wall finishes



Lack of weather tightness and light transmission of rooflights

Poor quality lighting

Dated and poorly maintained railings

### **BUILDING AND FABRIC UPGRADES BY WORK PACKAGES**

## Work Package 1 (A) Test and Development

Internal apartment fitouts including new k