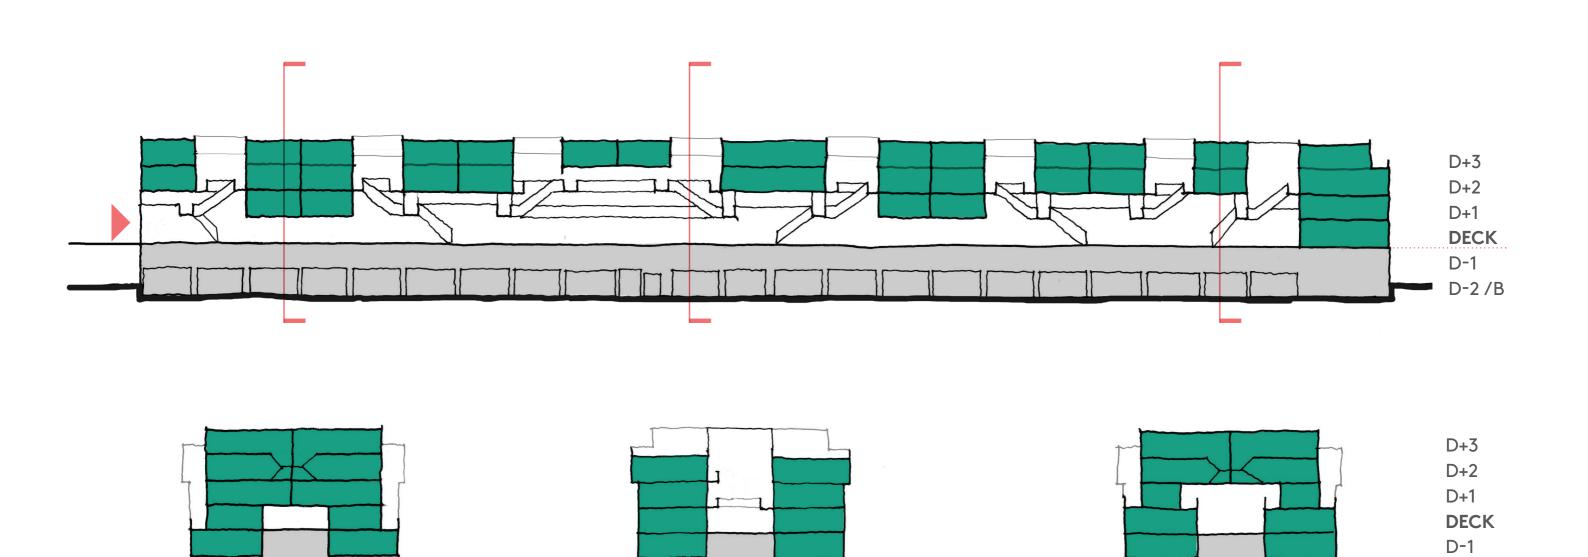

# WALKWAYS 21ZERO

512-KCA-XX-XX-RP-A-0301-DDV

Design and Technical Appendix November 2020

Karakusevic Carson Architects



## **SITE AND CONTEXT**



Latimer Road Station

Bramley Road

## **BUILDING SECTIONS**



Section BB

Section AA

D-2/B

Section CC

## **BUILDING ORGANISATION**



## **HOME TYPOLOGIES AND ORGANISATION**



### PROJECT PHASING AND ORGANISATION





### **BUILDING FABRIC ELEMENTS FOR IMPROVEMENT**

Low thermal performance of walls and roofs

Cold-bridges at floor and wall junctions

Poor usability and thermal performance of windows

Poorly addressed street frontage





Tired and non-weathertight balcony finishes

Poorly addressed garden frontage

## ATRIA ELEMENTS FOR IMPROVEMENT

Narrow Access Galleries - 900mm

Exposed services

Potential for improvements to floor and wall finishes



Lack of weather tightness and light transmission of rooflights

Poor quality lighting

Dated and poorly maintained railings

### **BUILDING AND FABRIC UPGRADES BY WORK PACKAGES**

## Work Pac