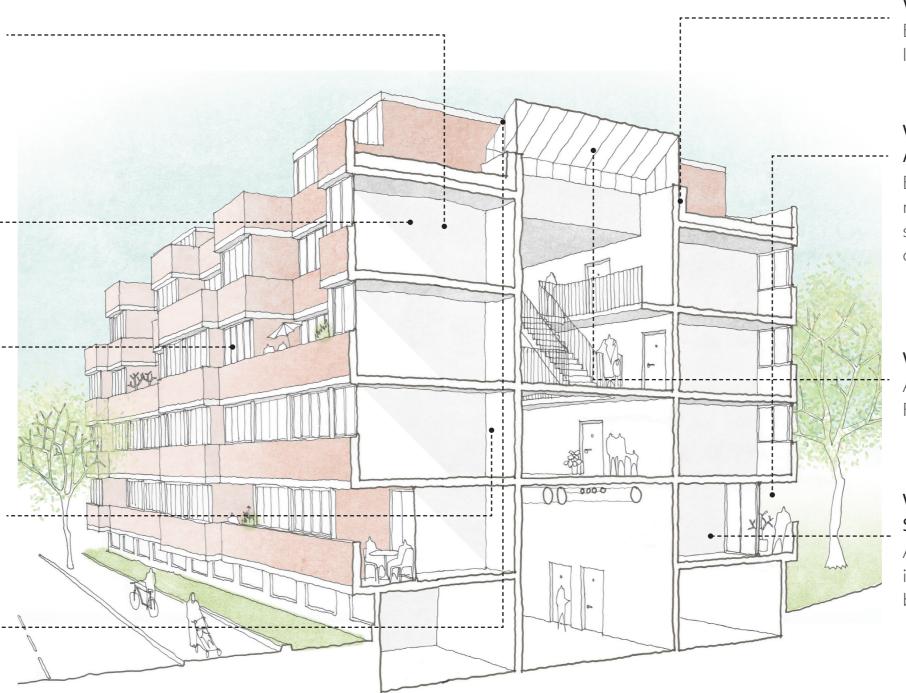

### **BUILDING AND FABRIC UPGRADES BY WORK PACKAGES**

## Work Package 1 (A) Test and Development

Internal apartment fitouts including new kitchens, bathrooms, partitions, ceilings and finishes

## Work Package 2 (A - A2) Fabric and Interior

External wall inner leaf insulation and space for future MEP, HIU and ventilation. Trace heating to address condensation.

### Work Package 2 (B)

New windows to the street and courtyard, allowing for future penetrations e.g. MVHR

### Work Package 2 (C)

Fire upgrade of existing windows facing the internal walkways

### Work Package 2(D)

Roof improvements including new insulation, waterproofing, drainage, access and guarding upgrades.

### Work Package 2 (G - G2)

External wall insulation, including localised insulation e.g. soffits

### Work Package 3 (A - A2) Additional & Exterior

Balcony improvements including new insulation over habitable space, waterproofing, drainage, and guarding.

#### Work Package 3 (D - F)

Additions to roofs including ASHP, PVs and green roofs

### Work Package 4 (B3, C2 - F) Supplementary

Additional improvements to homes including smart meters, MVHR and battery storage