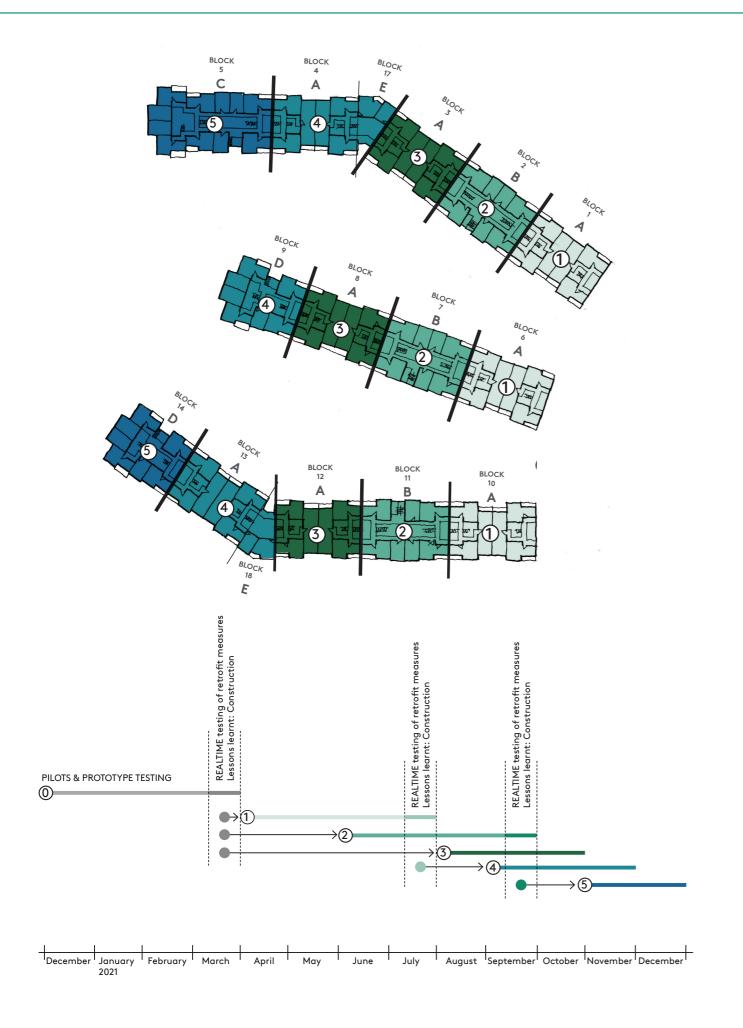

# WALKWAYS 21ZERO

512-KCA-XX-XX-RP-A-0301-DDV

Design and Technical Appendix November 2020

Karakusevic Carson Architects



## **SITE AND CONTEXT**



Latimer Road Station

Bramley Road

## **BUILDING SECTIONS**



Section BB

Section AA

D-2/B

Section CC

## **BUILDING ORGANISATION**



## **HOME TYPOLOGIES AND ORGANISATION**



### PROJECT PHASING AND ORGANISATION





### **BUILDING FABRIC ELEMENTS FOR IMPROVEMENT**

Low thermal performance of walls and roofs

Cold-bridges at floor and wall junctions

Poor usability and thermal performance of windows

Poorly addressed street frontage





Tired and non-weathertight balcony finishes

Poorly addressed garden frontage

## ATRIA ELEMENTS FOR IMPROVEMENT

Narrow Access Galleries - 900mm

Exposed services

Potential for improvements to floor and wall finishes



Lack of weather tightness and light transmission of rooflights

Poor quality lighting

Dated and poorly maintained railings

### **BUILDING AND FABRIC UPGRADES BY WORK PACKAGES**

## Work Package 1 (A) Test and Development

Internal apartment fitouts including new kitchens, bathrooms, partitions, ceilings and finishes

## Work Package 2 (A - A2) F