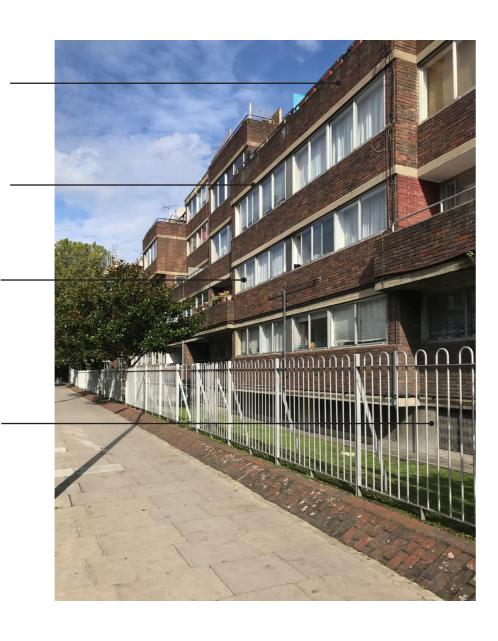

### **BUILDING FABRIC ELEMENTS FOR IMPROVEMENT**

Low thermal performance of walls and roofs

Cold-bridges at floor and wall junctions

Poor usability and thermal performance of windows

Poorly addressed street frontage

Tired and non-weathertight balcony finishes

Poorly addressed garden frontage