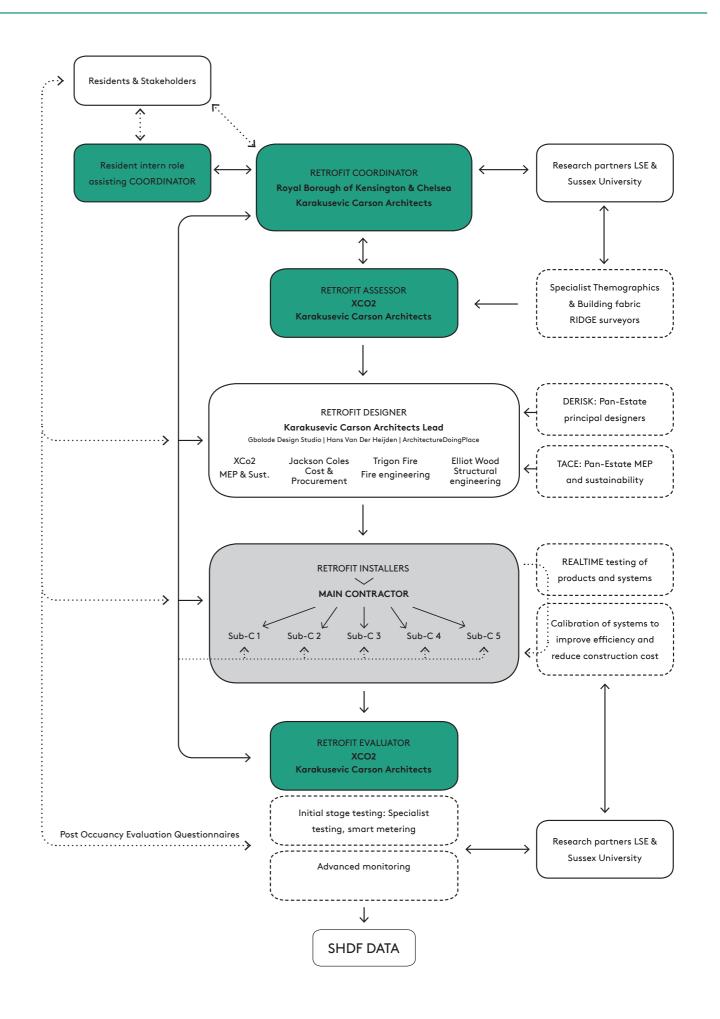

# WALKWAYS 21ZERO

512-KCA-XX-XX-RP-A-0301-DDV

Design and Technical Appendix November 2020

Karakusevic Carson Architects



## **SITE AND CONTEXT**



Latimer Road Station

Bramley Road

## **BUILDING SECTIONS**



Section BB

Section AA

D-2/B

Section CC

## **BUILDING ORGANISATION**



## **HOME TYPOLOGIES AND ORGANISATION**



### PROJECT PHASING AND ORGANISATION





### **BUILDING FABRIC ELEMENTS FOR IMPROVEMENT**

Low thermal performance of walls and roofs

Cold-bridges at floor and wall junctions

Poor usability and thermal performance of windows

Poorly addressed street frontage





Tired and non-weathertight balcony finishes

Poorly addressed garden frontage

## ATRIA ELEMENTS FOR IMPROVEMENT

Narrow Access Galleries - 900mm

Exposed services

Potential for improvements to floor and wall finishes



Lack of weather tightness and light transmission of rooflights

Poor quality lighting

Dated and poorly maintained railings

### **BUILDING AND FABRIC UPGRADES BY WORK PACKAGES**

## Work Package 1 (A) Test and Development

Internal apartment fitouts including new kitchens, bathrooms, partitions, ceilings and finishes

## Work Package 2 (A - A2) Fab