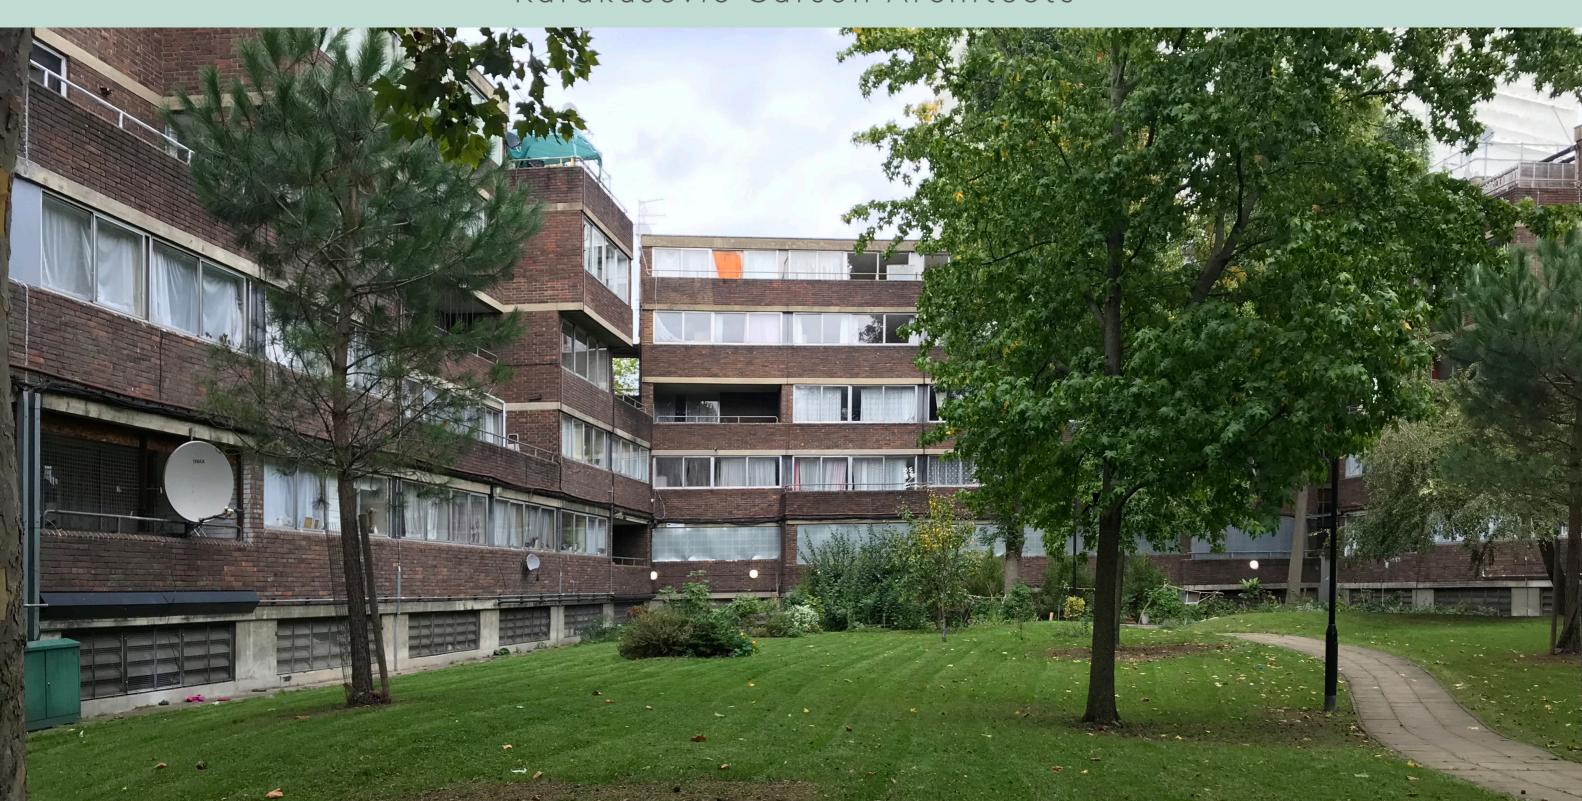

### **BUILDING FABRIC ELEMENTS FOR IMPROVEMENT**

Low thermal performance of walls and roofs

Cold-bridges at floor and wall junctions

Poor usability and thermal performance of windows

Poorly addressed street frontage

Tired and non-weathertight balcony finishes

Poorly addressed garden frontage

## ATRIA ELEMENTS FOR IMPROVEMENT

Narrow Access Galleries - 900mm

Exposed services

Potential for improvements to floor and wall finishes

Lack of weather tightness and light transmission of rooflights

Poor quality lighting

Dated and poorly maintained railings