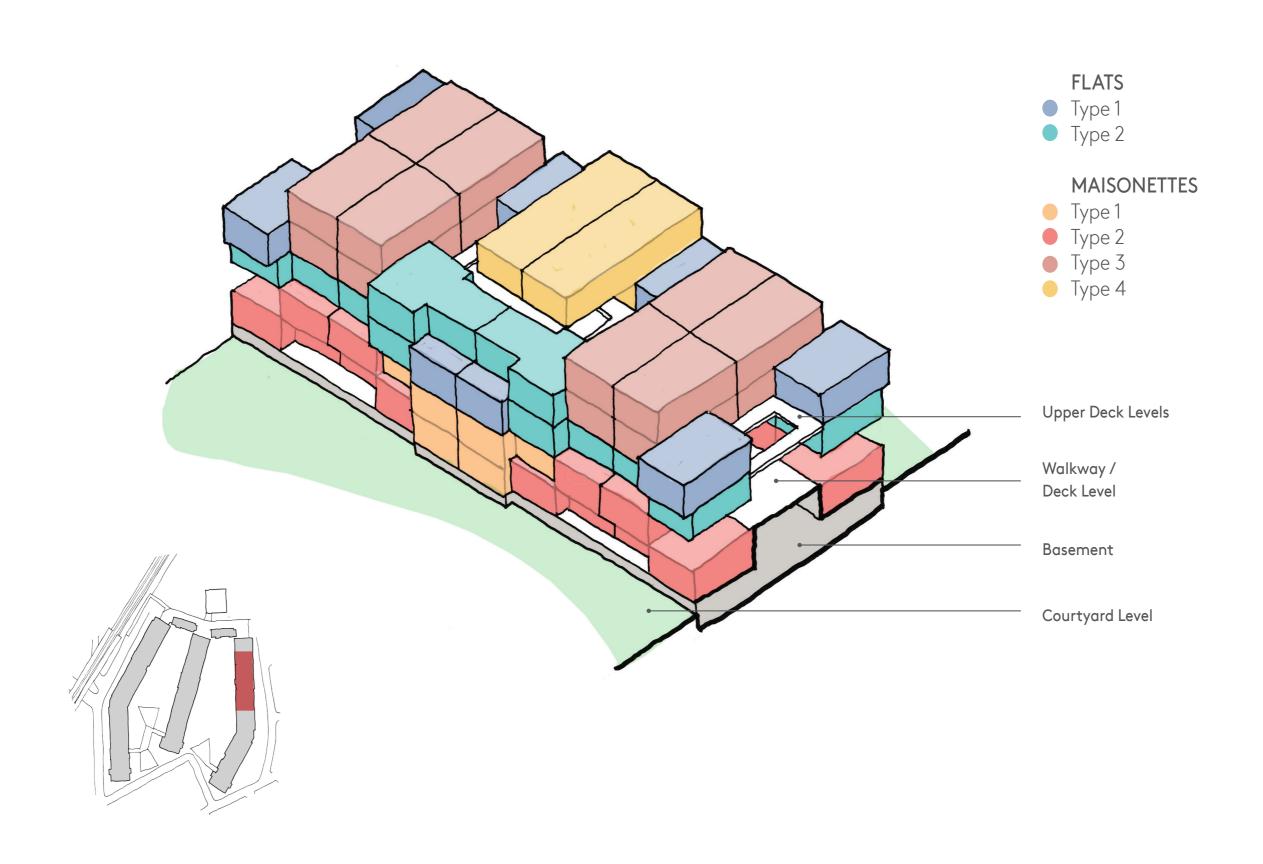

# WALKWAYS 21ZERO

512-KCA-XX-XX-RP-A-0301-DDV

Design and Technical Appendix November 2020

Karakusevic Carson Architects



## **SITE AND CONTEXT**



Latimer Road Station

Bramley Road

## **BUILDING SECTIONS**



Section BB

Section AA

D-2/B

Section CC

## **BUILDING ORGANISATION**



## **HOME TYPOLOGIES AND ORGANISATION**



### PROJECT PHASING AND ORGANISATION





### **BUILDING FABRIC ELEMENTS FOR IMPROVEMENT**

Low thermal performance of walls and roofs

Cold-bridges at floor and wall junctions

Poor usability and thermal performance of windows

Poorly addressed street frontage





Tired and non-weathertight balcony finishes

Poorly addressed garden frontage

## ATRIA ELEMENTS FOR IMPROVEMENT

Narrow Access Galleries - 900mm

Exposed services

Potential for improvements to floor and wall finishes



Lack of weather tightness and light transmission of rooflights

Poor quality lighting

Dated and poorly maintained railings

### **BUILDING AND FABRIC UPGRADES BY WORK PACKAGES**

## Work Package 1 (A) Test and Development

Internal apartment fitouts including new kitchens, bathrooms, partitions, ceilings an