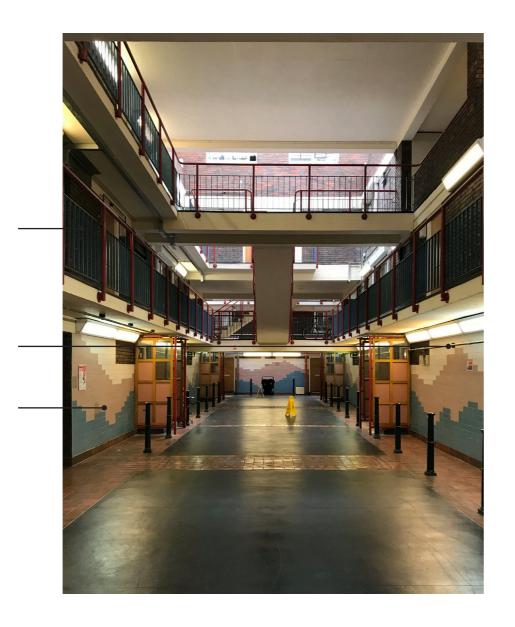

## ATRIA ELEMENTS FOR IMPROVEMENT

Narrow Access Galleries - 900mm

Exposed services

Potential for improvements to floor and wall finishes

Lack of weather tightness and light transmission of rooflights

Poor quality lighting

Dated and poorly maintained railings