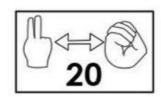

# Monday 22<sup>nd</sup> February 2021



Lesson 3

## Websites for your use...

- BSL DICTIONARY <a href="https://www.signbsl.com/">https://www.signbsl.com/</a>
  - https://www.britishsignlanguage.com/

## BSL Numbers

1-20













































AGE

WHAT?







#### Family members...



















## Family members...

- Niece
- Nephew
  - Auntie
  - Uncle
  - (step)
  - (half)

- TWINS
- IN LAW

## This lessons focus ... colours...







#### **Descriptions of colours**



#### Descriptions of what you like and don't like



Task...

• Describe your favorite colour...

## **ANIMALS (PETS)**



## ANIMALS (FARM)



- Pig
- Horse
- Cow
- Sheep
- Duck
- Swan
- Donkey
- deer
- Rabbit

### TASK...

To go away and describe your pets that you have in your house, how old they are and what color they are.

Ask if someone has a pet? what pets do you have?

Describe a farm animal?