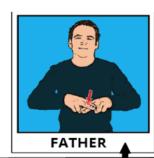

#### Family members...

## Family members...

- Niece
- Nephew
  - Auntie
  - Uncle
  - (step)
  - (half)

- TWINS
- IN LAW