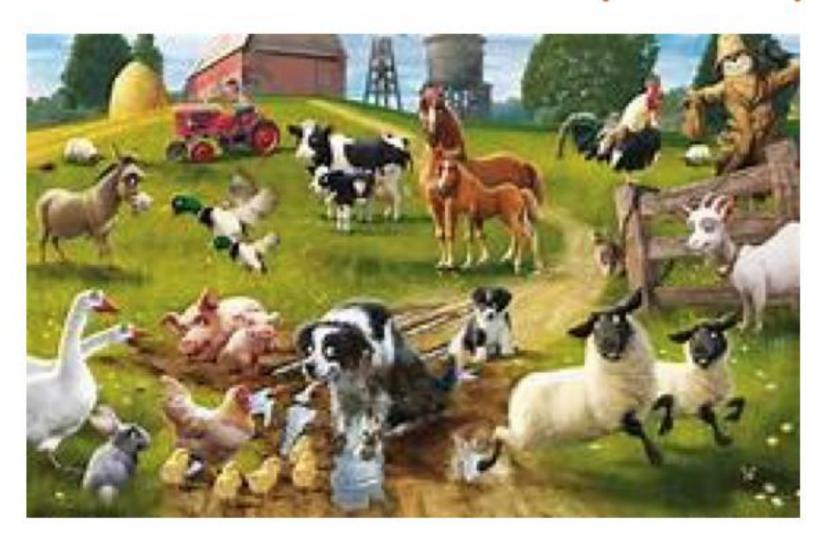

## ANIMALS (FARM)

- Pig
- Horse
- Cow
- Sheep
- Duck
- Swan
- Donkey
- deer
- Rabbit

### TASK...

To go away and describe your pets that you have in your house, how old they are and what color they are.

Ask if someone has a pet? what pets do you have?

Describe a farm animal?