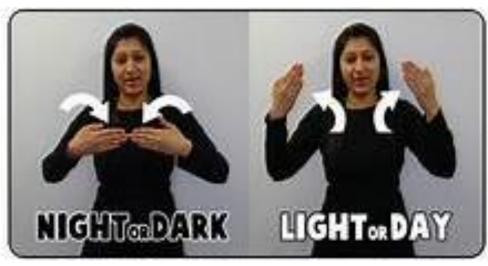

# Monday 22<sup>nd</sup> February 2021



Lesson 3

## Websites for your use...

- BSL DICTIONARY <a href="https://www.signbsl.com/">https://www.signbsl.com/</a>
  - https://www.britishsignlanguage.com/

## BSL Numbers

1-20













































AGE

WHAT?







#### Family members...



















## Family members...

- Niece
- Nephew
  - Auntie
  - Uncle
  - (step)
  - (half)

- TWINS
- IN LAW

## This lessons focus ... colours...







#### **Descriptions of colours**



#### Descriptions of what you like and don't like



Task...

• Describe your favorite colour...

## **ANIMALS (PETS)**



## ANIMALS (FARM)



- Pig
- Horse
- Cow
- Sheep
- Duck
- Swan
- Donkey
- deer
- Rabbit

### TASK...

To go away and describe your pets that you have in your house, how old they are and what color they are.

Ask if someone has a pet? what pets do you have?

Describe a farm animal?