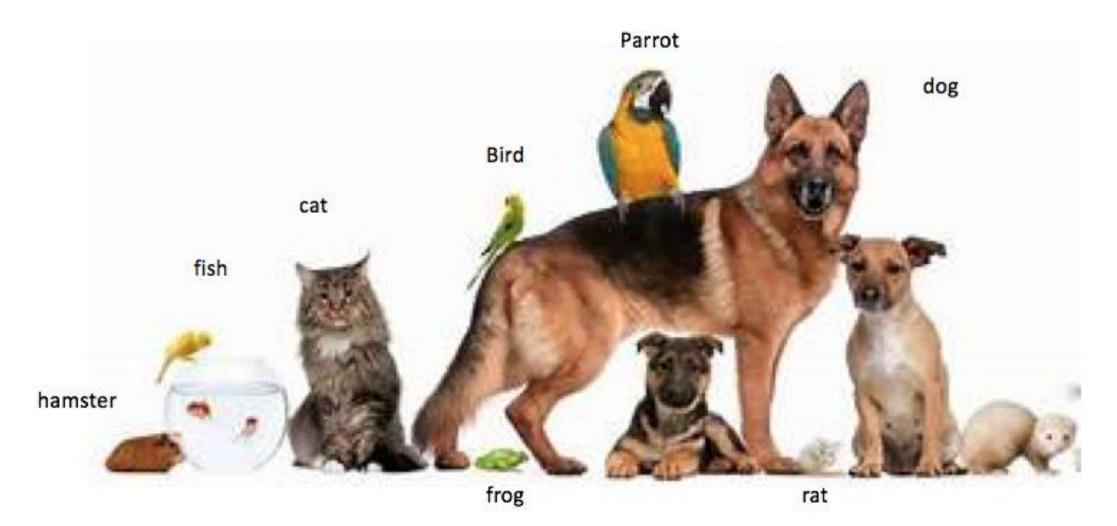

## **ANIMALS (PETS)**

### TASK...

To go away and describe your pets that you have in your house, how old they are and what color they are.

Ask if someone has a pet? what pets do you have?

Describe a farm animal?