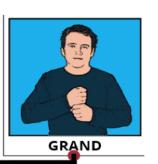

#### Family members...

## Family members...

- Niece
- Nephew
  - Auntie
  - Uncle
  - (step)
  - (half)

- TWINS
- IN LAW