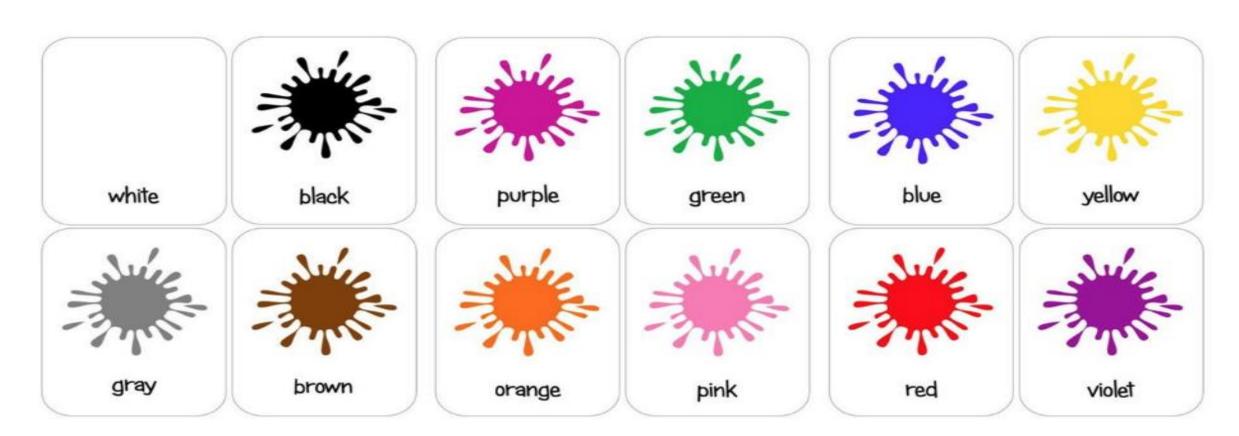

# Monday 22<sup>nd</sup> February 2021



Lesson 3

## Websites for your use...

- BSL DICTIONARY <a href="https://www.signbsl.com/">https://www.signbsl.com/</a>
  - https://www.britishsignlanguage.com/

## BSL Numbers

1-20













































AGE

WHAT?







#### Family members...



















## Family members...

- Niece
- Nephew
  - Auntie
  - Uncle
  - (step)
  - (half)

- TWINS
- IN LAW

## This lessons focus ... colours...







#### **Descriptions of colours**



#### Descriptions of what you like and don't like



Task...

• Describe your favorite colour...

## **ANIMALS (PETS)**



## ANIMALS (FARM)



- Pig
- Horse
- Cow
- Sheep
- Duck
- Swan
- Donkey
- deer
- Rabbit

### TASK...

To go away and describe your pets that you have in your house, how old they are and what color they are.

Ask if someone has a pet? what pets do you have?

Describe a farm animal?