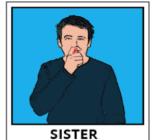

#### Family members...

## Family members...

- Niece
- Nephew
  - Auntie
  - Uncle
  - (step)
  - (half)

- TWINS
- IN LAW