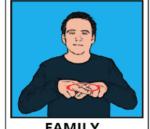

#### Family members...

## Family members...

- Niece
- Nephew
  - Auntie
  - Uncle
  - (step)
  - (half)

- TWINS
- IN LAW