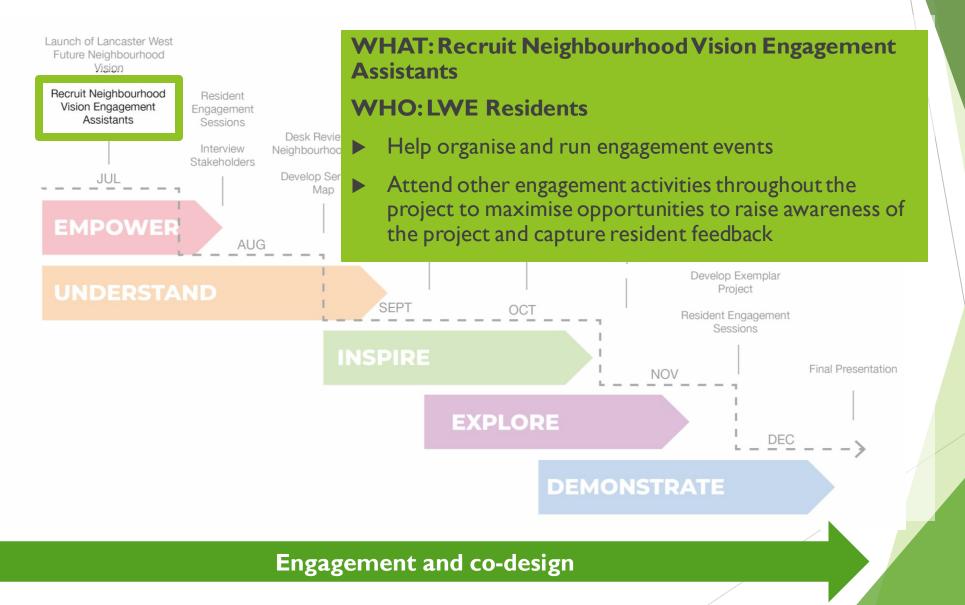

#### Neighbourhood Vision Engagement Assistant

| Days     | Flexible on days and times |
|----------|----------------------------|
| Hours    | 14-36 hours per week       |
| Duration | 3 – 6 months               |
| Wage     | £12.23 per hour            |

#### Job purpose:

We are looking for a number of enthusiastic engagement assistants to support us in engaging with residents and stakeholders across Lancaster West and broader area in the development of the Lancaster West Future Neighbourhood Vision.

#### **Description of Duties:**

- Providing project support to the Lancaster West Neighbourhood Vision Project Team and broader Lancaster West Neighbourhood Team.
- Building relationships with a variety of residents and stakeholders across Lancaster West Estate and broader area.
- Supporting the capture of resident views and feedback through conducting interviews, facilitated discussions and meetings.
- Collecting, entering and managing project data and information.
- Planning, managing and attending local community meetings, events and other organised activities.
- Ad hoc project activities and administrative tasks.