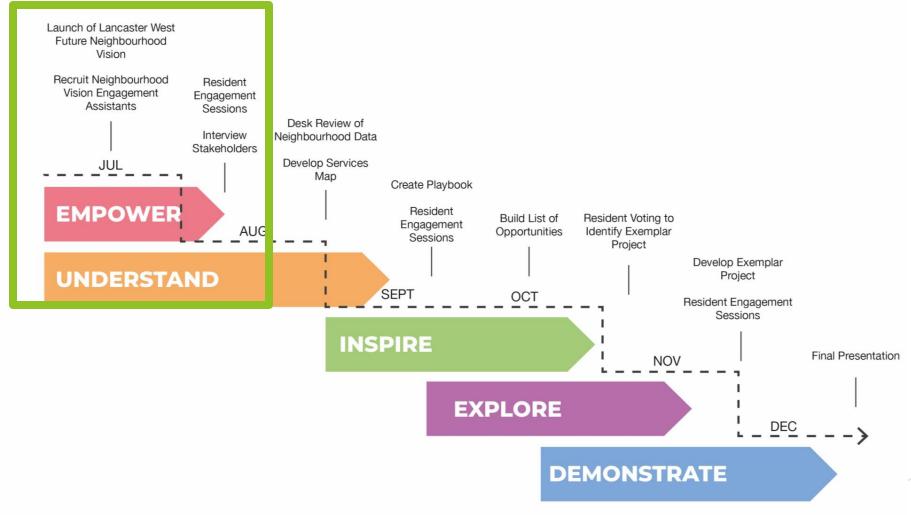

#### LANCASTER WEST FUTURE NEIGHBOURHOOD VISION

The process of developing this Lancaster West Future Neighbourhoods Vision can be broken down into five phases of working with residents:

| EMPOWER     | Establishing and empowering a group of residents to develop new skills in community engagement, communication and as advocates of the vision, supporting co-design throughout the process.                |
|-------------|-----------------------------------------------------------------------------------------------------------------------------------------------------------------------------------------------------------|
| UNDERSTAND  | Building a picture of the current context in Lancaster West Estate and broader neighbourhood through<br>understanding the needs and aspirations of residents, while mapping the current services offered. |
| INSPIRE     | Creating a playbook of potential solutions and opportunities to address identified gaps, drawing inspiration from best practice around the world.                                                         |
| EXPLORE     | Building a list of opportunities, activities and service improvements specific to Lancaster West Estate<br>and broader area drawing from an understanding of needs, options and inspiration.              |
| DEMONSTRATE | Co-designing one exemplar project with the community and stakeholders to demonstrate the value of the vision, and set the tone for further delivery.                                                      |
|             |                                                                                                                                                                                                           |

#### LANCASTER WEST FUTURE NEIGHBOURHOOD VISION TIMELINE

#### LANCASTER WEST FUTURE NEIGHBOURHOOD VISION TIMELINE

| Activity          | Date            | Notes                                                                                                                                                                         | Status   |
|-------------------|-----------------|-------------------------------------------------------------------------------------------------------------------------------------------------------------------------------|----------|
| Inception Meeting | 23 July<br>2021 | <ul> <li>Attended by Steering Group + Arup</li> <li>Discussed:         <ul> <li>Objectives</li> <li>Overarching timelines</li> <li>Engagement approach</li> </ul> </li> </ul> | Complete |