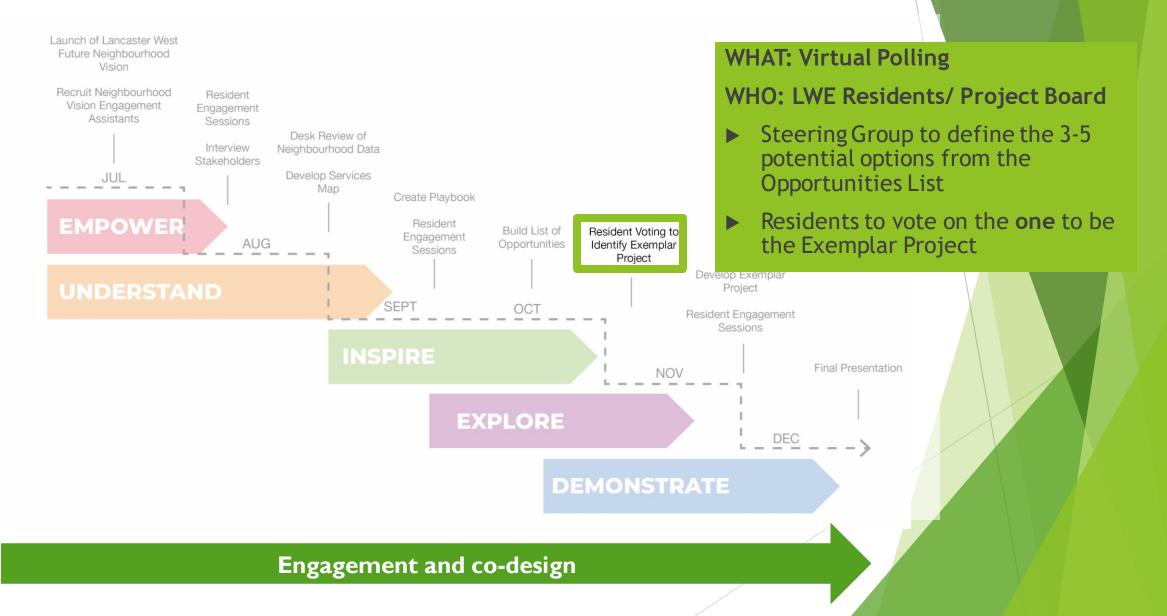

#### LANCASTER WEST FUTURE NEIGHBOURHOOD VISION

The process of developing this Lancaster West Future Neighbourhoods Vision can be broken down into five phases of working with residents:

| EMPOWER     | Establishing and empowering a group of residents to develop new skills in community engagement, communication and as advocates of the vision, supporting co-design throughout the process.                |
|-------------|-----------------------------------------------------------------------------------------------------------------------------------------------------------------------------------------------------------|
| UNDERSTAND  | Building a picture of the current context in Lancaster West Estate and broader neighbourhood through<br>understanding the needs and aspirations of residents, while mapping the current services offered. |
| INSPIRE     | Creating a playbook of potential solutions and opportunities to address identified gaps, drawing inspiration from best practice around the world.                                                         |
| EXPLORE     | Building a list of opportunities, activities and service improvements specific to Lancaster West Estate<br>and broader area drawing from an understanding of needs, options and inspiration.              |
| DEMONSTRATE | Co-designing one exemplar project with the community and stakeholders to demonstrate the value of the vision, and set the tone for further delivery.                                                      |
|             |                                                                                                                                                                                                           |

#### LANCASTER WEST FUTURE NEIGHBOURHOOD VISION TIMELINE

#### LANCASTER WEST FUTURE NEIGHBOURHOOD VISION TIMELINE

| Activity          | Date            | Notes                                                                                                                                                                         | Status   |
|-------------------|-----------------|-------------------------------------------------------------------------------------------------------------------------------------------------------------------------------|----------|
| Inception Meeting | 23 July<br>2021 | <ul> <li>Attended by Steering Group + Arup</li> <li>Discussed:         <ul> <li>Objectives</li> <li>Overarching timelines</li> <li>Engagement approach</li> </ul> </li> </ul> | Complete |