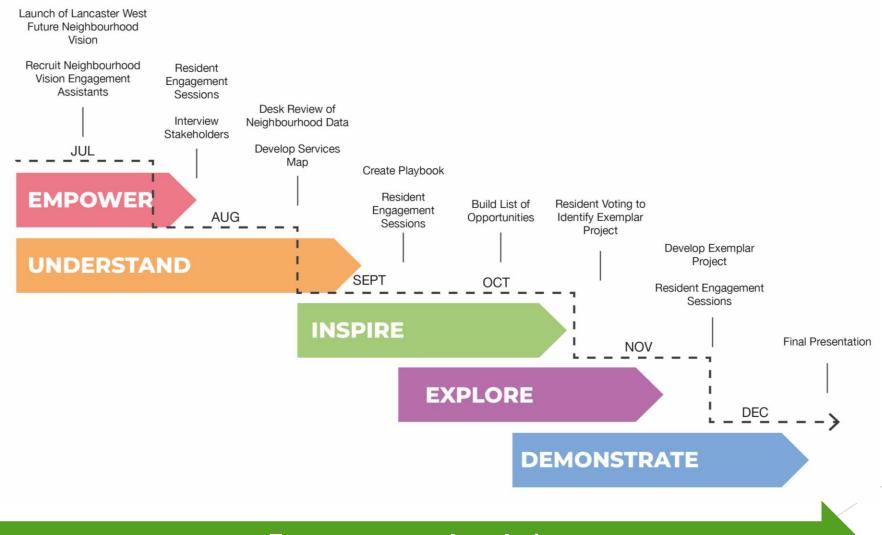

#### LANCASTER WEST FUTURE NEIGHBOURHOOD VISION

The process of developing this Lancaster West Future Neighbourhoods Vision can be broken down into five phases of working with residents:

| EMPOWER     | Establishing and empowering a group of residents to develop new skills in community engagement, communication and as advocates of the vision, supporting co-design throughout the process.                |
|-------------|-----------------------------------------------------------------------------------------------------------------------------------------------------------------------------------------------------------|
| UNDERSTAND  | Building a picture of the current context in Lancaster West Estate and broader neighbourhood through<br>understanding the needs and aspirations of residents, while mapping the current services offered. |
| INSPIRE     | Creating a playbook of potential solutions and opportunities to address identified gaps, drawing inspiration from best practice around the world.                                                         |
| EXPLORE     | Building a list of opportunities, activities and service improvements specific to Lancaster West Estate<br>and broader area drawing from an understanding of needs, options and inspiration.              |
| DEMONSTRATE | Co-designing one exemplar project with the community and stakeholders to demonstrate the value of the vision, and set the tone for further delivery.                                                      |
|             |                                                                                                                                                                                                           |

#### LANCASTER WEST FUTURE NEIGHBOURHOOD VISION TIMELINE

**Engagement and co-design** 