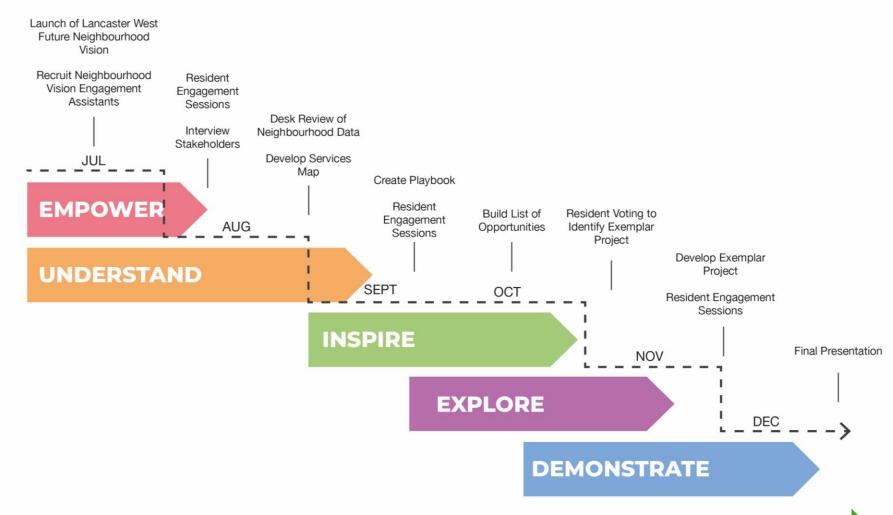

#### LANCASTER WEST FUTURE NEIGHBOURHOOD VISION

The process of developing this Lancaster West Future Neighbourhoods Vision can be broken down into five phases of working with residents:

| EMPOWER     | Establishing and empowering a group of residents to develop new skills in community engagement, communication and as advocates of the vision, supporting co-design throughout the process.                |
|-------------|-----------------------------------------------------------------------------------------------------------------------------------------------------------------------------------------------------------|
| UNDERSTAND  | Building a picture of the current context in Lancaster West Estate and broader neighbourhood through<br>understanding the needs and aspirations of residents, while mapping the current services offered. |
| INSPIRE     | Creating a playbook of potential solutions and opportunities to address identified gaps, drawing inspiration from best practice around the world.                                                         |
| EXPLORE     | Building a list of opportunities, activities and service improvements specific to Lancaster West Estate<br>and broader area drawing from an understanding of needs, options and inspiration.              |
| DEMONSTRATE | Co-designing one exemplar project with the community and stakeholders to demonstrate the value of the vision, and set the tone for further delivery.                                                      |
|             |                                                                                                                                                                                                           |

#### LANCASTER WEST FUTURE NEIGHBOURHOOD VISION TIMELINE

#### LANCASTER WEST FUTURE NEIGHBOURHOOD VISION TIMELINE

| Activity          | Date            | Notes                                                                                                                                                                         | Status   |
|-------------------|-----------------|-------------------------------------------------------------------------------------------------------------------------------------------------------------------------------|----------|
| Inception Meeting | 23 July<br>2021 | <ul> <li>Attended by Steering Group + Arup</li> <li>Discussed:         <ul> <li>Objectives</li> <li>Overarching timelines</li> <li>Engagement approach</li> </ul> </li> </ul> | Complete |