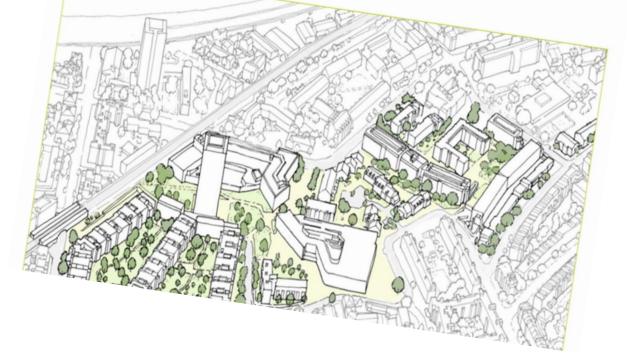

#### LANCASTER WEST FUTURE NEIGHBOURHOOD VISION

The process of developing this Lancaster West Future Neighbourhoods Vision can be broken down into five phases of working with residents:

| EMPOWER     | Establishing and empowering a group of residents to develop new skills in community engagement, communication and as advocates of the vision, supporting co-design throughout the process.                |
|-------------|-----------------------------------------------------------------------------------------------------------------------------------------------------------------------------------------------------------|
| UNDERSTAND  | Building a picture of the current context in Lancaster West Estate and broader neighbourhood through<br>understanding the needs and aspirations of residents, while mapping the current services offered. |
| INSPIRE     | Creating a playbook of potential solutions and opportunities to address identified gaps, drawing inspiration from best practice around the world.                                                         |
| EXPLORE     | Building a list of opportunities, activities and service improvements specific to Lancaster West Estate<br>and broader area drawing from an understanding of needs, options and inspiration.              |
| DEMONSTRATE | Co-designing one exemplar project with the community and stakeholders to demonstrate the value of the vision, and set the tone for further delivery.                                                      |
|             |                                                                                                                                                                                                           |