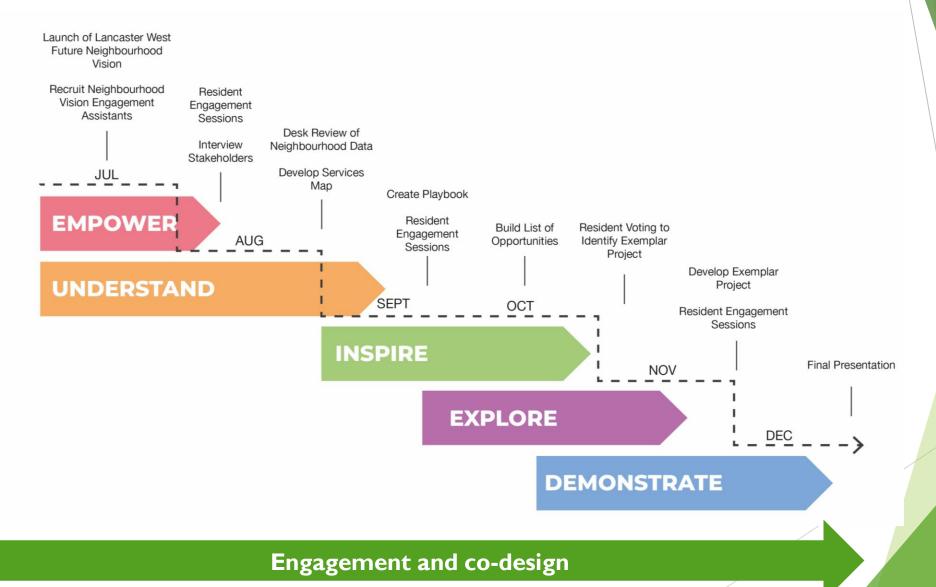

#### LANCASTER WEST FUTURE NEIGHBOURHOOD VISION

The process of developing this Lancaster West Future Neighbourhoods Vision can be broken down into five phases of working with residents:

| EMPOWER     | Establishing and empowering a group of residents to develop new skills in community engagement, communication and as advocates of the vision, supporting co-design throughout the process.                |
|-------------|-----------------------------------------------------------------------------------------------------------------------------------------------------------------------------------------------------------|
| UNDERSTAND  | Building a picture of the current context in Lancaster West Estate and broader neighbourhood through<br>understanding the needs and aspirations of residents, while mapping the current services offered. |
| INSPIRE     | Creating a playbook of potential solutions and opportunities to address identified gaps, drawing inspiration from best practice around the world.                                                         |
| EXPLORE     | Building a list of opportunities, activities and service improvements specific to Lancaster West Estate<br>and broader area drawing from an understanding of needs, options and inspiration.              |
| DEMONSTRATE | Co-designing one exemplar project with the community and stakeholders to demonstrate the value of the vision, and set the tone for further delivery.                                                      |
|             |                                                                                                                                                                                                           |

#### LANCASTER WEST FUTURE NEIGHBOURHOOD VISION TIMELINE

#### LANCASTER WEST FUTURE NEIGHBOURHOOD VISION TIMELINE

| Activity          | Date            | Notes                                                                                                                                                                         | Status   |
|-------------------|-----------------|-------------------------------------------------------------------------------------------------------------------------------------------------------------------------------|----------|
| Inception Meeting | 23 July<br>2021 | <ul> <li>Attended by Steering Group + Arup</li> <li>Discussed:         <ul> <li>Objectives</li> <li>Overarching timelines</li> <li>Engagement approach</li> </ul> </li> </ul> | Complete |