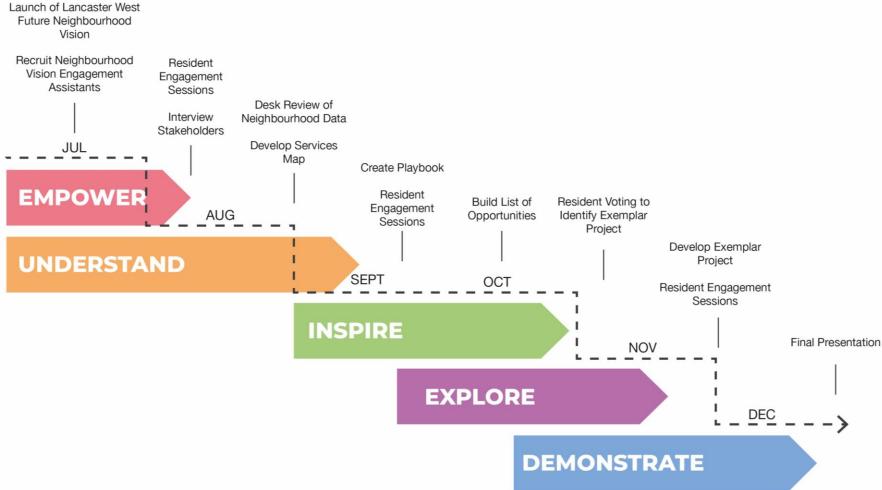

#### LANCASTER WEST FUTURE NEIGHBOURHOOD VISION

The process of developing this Lancaster West Future Neighbourhoods Vision can be broken down into five phases of working with residents:

| EMPOWER     | Establishing and empowering a group of residents to develop new skills in community engagement, communication and as advocates of the vision, supporting co-design throughout the process.                |
|-------------|-----------------------------------------------------------------------------------------------------------------------------------------------------------------------------------------------------------|
| UNDERSTAND  | Building a picture of the current context in Lancaster West Estate and broader neighbourhood through<br>understanding the needs and aspirations of residents, while mapping the current services offered. |
| INSPIRE     | Creating a playbook of potential solutions and opportunities to address identified gaps, drawing inspiration from best practice around the world.                                                         |
| EXPLORE     | Building a list of opportunities, activities and service improvements specific to Lancaster West Estate<br>and broader area drawing from an understanding of needs, options and inspiration.              |
| DEMONSTRATE | Co-designing one exemplar project with the community and stakeholders to demonstrate the value of the vision, and set the tone for further delivery.                                                      |
|             |                                                                                                                                                                                                           |

#### LANCASTER WEST FUTURE NEIGHBOURHOOD VISION TIMELINE

#### LANCASTER WEST FUTURE NEIGHBOURHOOD VISION TIMELINE

| Activity          | Date            | Notes                                                                                                                                                                         | Status   |
|-------------------|-----------------|-------------------------------------------------------------------------------------------------------------------------------------------------------------------------------|----------|
| Inception Meeting | 23 July<br>2021 | <ul> <li>Attended by Steering Group + Arup</li> <li>Discussed:         <ul> <li>Objectives</li> <li>Overarching timelines</li> <li>Engagement approach</li> </ul> </li> </ul> | Complete |