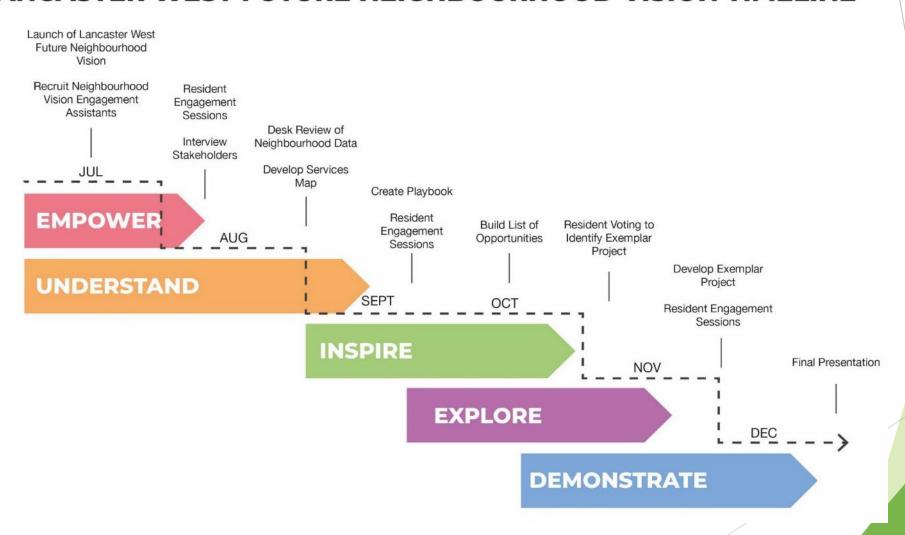

### LANCASTER WEST FUTURE NEIGHBOURHOOD VISION

The process of developing this Lancaster West Future Neighbourhoods Vision can be broken down into five phases of working with residents:

### **EMPOWER**

Establishing and empowering a group of residents to develop new skills in community engagement, communication and as advocates of the vision, supporting co-design throughout the process.

### **UNDERSTAND**

Building a picture of the current context in Lancaster West Estate and broader neighbourhood through understanding the needs and aspirations of residents, while mapping the current services offered.

### **INSPIRE**

Creating a playbook of potential solutions and opportunities to address identified gaps, drawing inspiration from best practice around the world.

### **EXPLORE**

Building a list of opportunities, activities and service improvements specific to Lancaster West Estate and broader area drawing from an understanding of needs, options and inspiration.

### **DEMONSTRATE**

Co-designing one exemplar project with the community and stakeholders to demonstrate the value of the vision, and set the tone for further delivery.