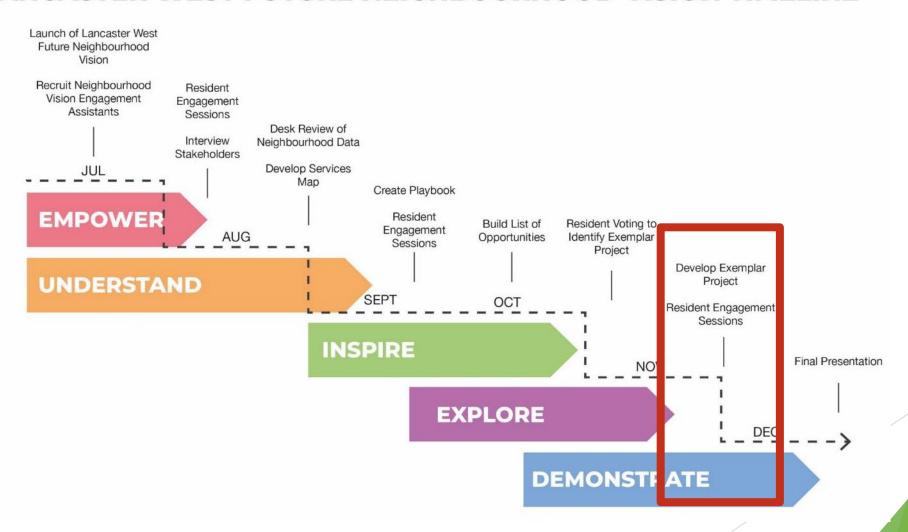

### LANCASTER WEST FUTURE NEIGHBOURHOOD VISION

The process of developing this Lancaster West Future Neighbourhoods Vision can be broken down into five phases of working with residents:

### **EMPOWER**

Establishing and empowering a group of residents to develop new skills in community engagement, communication and as advocates of the vision, supporting co-design throughout the process.

### **UNDERSTAND**

Building a picture of the current context in Lancaster West Estate and broader neighbourhood through understanding the needs and aspirations of residents, while mapping the current services offered.

### **INSPIRE**

Creating a playbook of potential solutions and opportunities to address identified gaps, drawing inspiration from best practice around the world.

### **EXPLORE**

Building a list of opportunities, activities and service improvements specific to Lancaster West Estate and broader area drawing from an understanding of needs, options and inspiration.

### **DEMONSTRATE**

Co-designing one exemplar project with the community and stakeholders to demonstrate the value of the vision, and set the tone for further delivery.