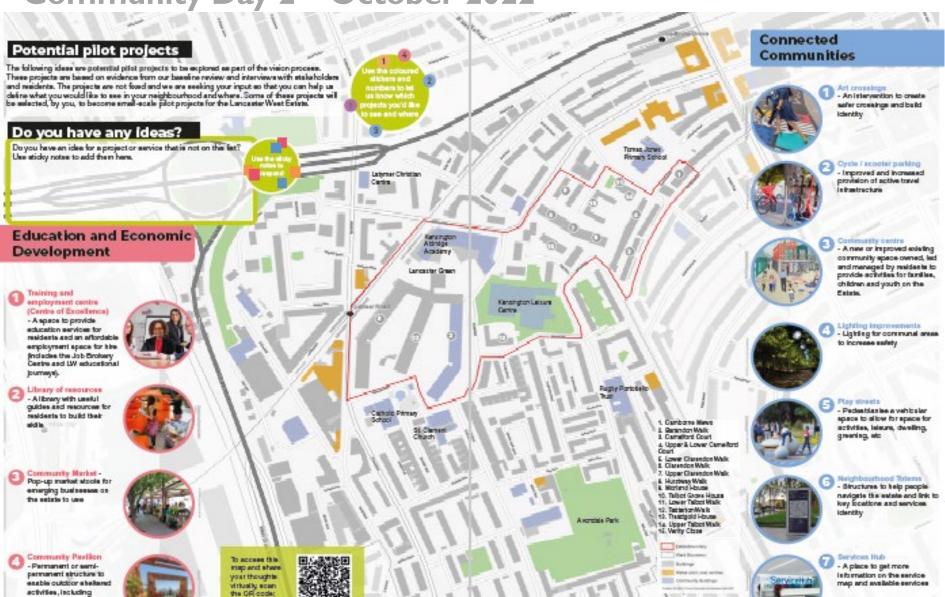

## **Opportunities Map**

### **Exploring Lancaster West**

Lancaster West Future Neighbourhood Vision - Opportunities Map report Dec 2021

2\_ Understanding Lancaster West

### 2.3 Opportunities map

#### RESULTS

The map on this page summarises the results of the opportunity mapping exercise.

Projects are shown per categories in this consolidated map.

To review suggested locations per project, please refer to the Appendix A - Project Summaries.

- 1. Repair shop
  2. Library of things
  3. Fuel support hub
  4. Greening of communal space
  5. Community garden
  8. Food growing opace
- Connected Communities

  1. Art crossings

  2. Cycle and/br sooter perking

  3. Community certife

  4. Lighting improvements

  5. Play street

  5. Neighbourhold Totens
- Zervices Hub
   Education and Economic Developmen
   Training and employment centre
   Tibrary of measurees
- Any other idees