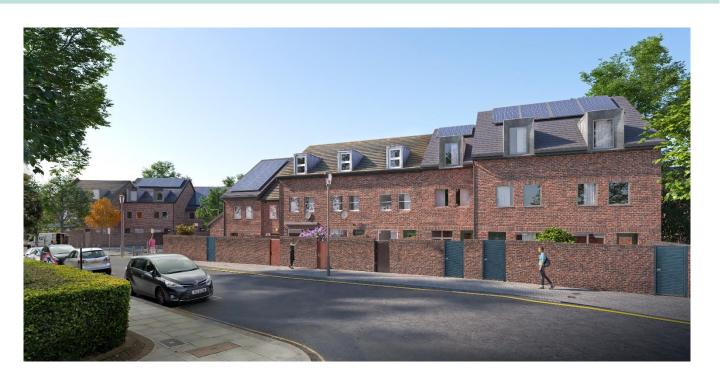

# External facade

- Houses: Match existing brick facade
- Flats: Contrasting brick facade

# **External Facade**

### **Emerging preferences and choices**

**Verity Close residents chose** 

**External Facade** 

Houses: Match existing brick facade

Flats: Mixed results to be decided in Phase 3

Pesults