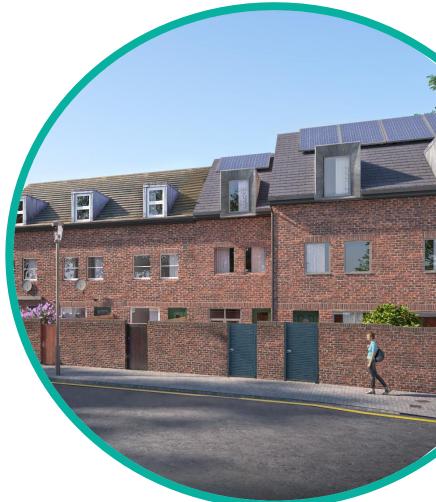

# **Verity Close**

### **Emerging preferences and choices**

Your refurb. Your Choice.

We proposed. Residents chose:

## **Windows**

- Top hung reversible
- Aluminium
- Grey windows

# External facade

- Houses: Match existing brick facade
- Flats: Contrasting brick facade

### **New Roof**

Slate tiles