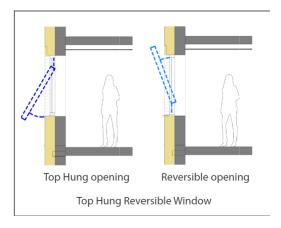

# Window Preference

### **Emerging preferences and choices**

**Verity Close residents chose** 

#### Mechanism:

Top hung reversible

Frame:

**Aluminium** 

**External frame** 

Colour: Basalt grey

Internal frame

Colour: White