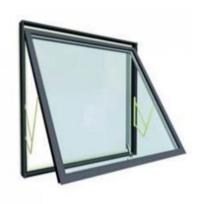

## **Windows**

- Top hung reversible
- Aluminium
- Grey windows

# Window Preference

#### Mechanism:

Top hung reversible

Frame:

**Aluminium** 

**External frame** 

Colour: Basalt grey

Internal frame

Colour: White