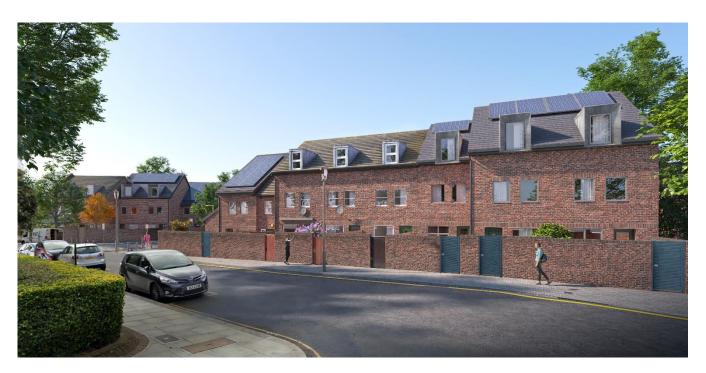

# **Verity Close**

### **Emerging preferences and choices**

**Updated design preferences** 

### Results are in...

Thank you to the 74% of Verity Close residents who responded to the Emerging Preferences and Choices refurbishment survey. We asked residents to give their preferences on windows, external facade, new roofing and more. Lancaster West Neighbourhood Team have collected the votes and we can now reveal the winning options.