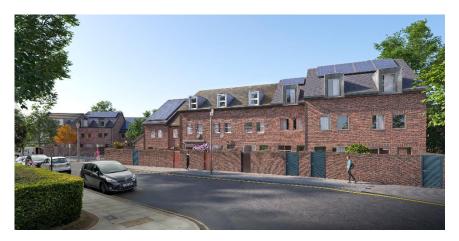

# External facade

- Houses: Match existing brick facade
- Flats: Contrasting brick facade

# **External Facade**

### **Emerging preferences and choices**

**Verity Close residents chose** 

**External Facade** 

Houses: Match existing brick facade

Flats: Mixed results to be decided in Phase 3

Pesults