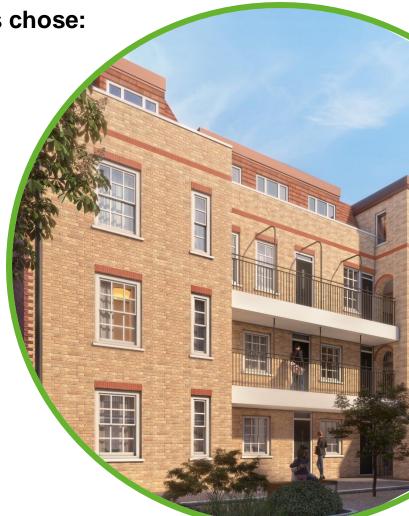

## facade

 Match existing brick facade

**76%** of residents completed the survey

Pesultsi

# Window preference

**External refurbishment** 

### **Emerging preferences and choices**

**Results are in** 

Mechanism: Heritage sash

External frame Colour: White

Internal frame Colour: White

Frame material: Mixed results. To be decided in phase 3.

**76%** of residents completed the survey