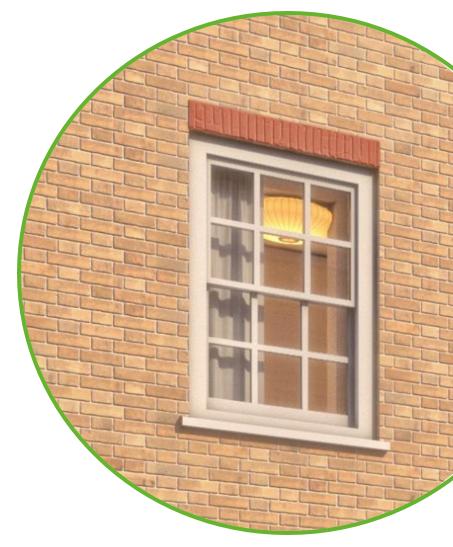

## Windows

- ✓ Heritage sash
- ✓ White windows
- Mixed results for material. To be decided in Phase 3

# Window preference

**External refurbishment** 

### **Emerging preferences and choices**

**Results are in** 

Mechanism: Heritage sash

External frame Colour: White

Internal frame Colour: White

Frame material: Mixed results. To be decided in phase 3.

**76%** of residents completed the survey