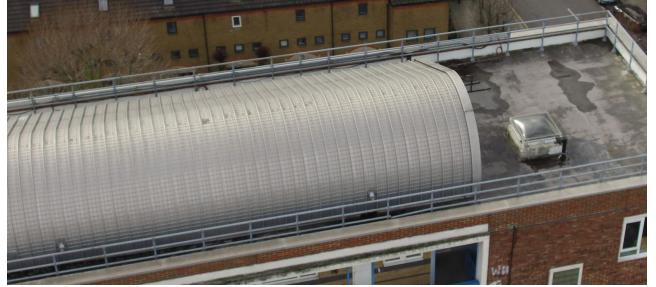

### Roofs – All Blocks

- Proposed Repair good overall condition
- Clean/ remove moss
- Repair Parapets, Rain Water Goods, Gutters, Flashings, Chimneys,

- Isolated patch repairs of flat roof
- Clean metal roof/patch repair
- Parapet, rainwater goods, gutters repair/replace