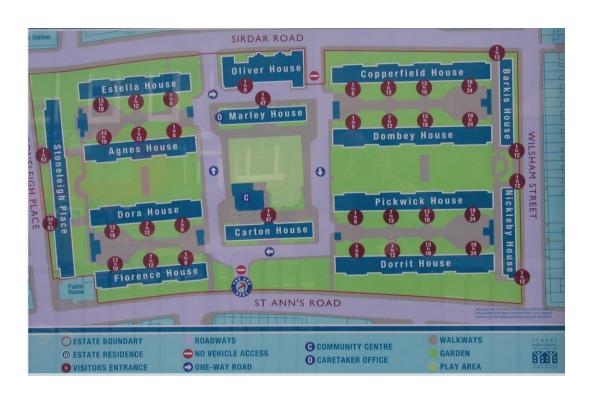

#### Windows/Door – Low Level Blocks

- 1. Agnes House
- 2. Copperfield House
- 3. Dombey House
- 4. Dora House
- 5. Derrit House
- 6. Estella House
- 7. Florence House
- 8. Pickwick House
- 9. Marley House
- 10. Barkis House
- 11. Nickleby House
- 12. Stonleigh Place