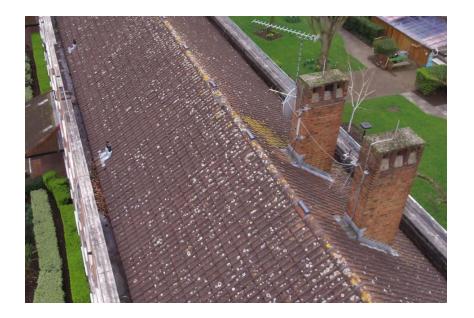

### Roofs – All Blocks

- Proposed Repair good overall condition
- Clean/ remove moss
- Repair Parapets, Rain Water Goods, Gutters, Flashings, Chimneys,

- Isolated patch repairs of flat roof
- Clean metal roof/patch repair
- Parapet, rainwater goods, gutters repair/replace