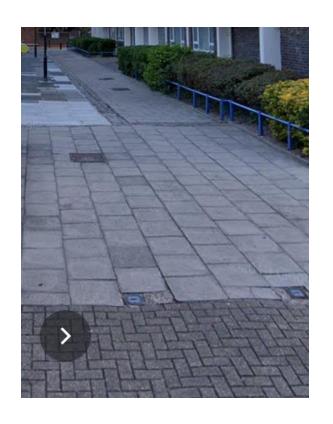

## **Estate Paving**

- Schedule of Works includes repair/replacement of paving outside of all block entrances
- Block paving will be surveyed and repairs undertaken