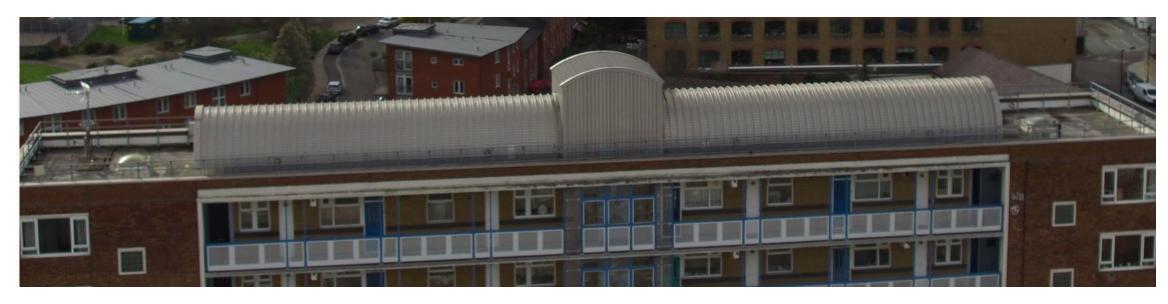

### Roofs – All Blocks

- Proposed Repair good overall condition
- Clean/ remove moss
- Repair Parapets, Rain Water Goods, Gutters, Flashings, Chimneys,

- Isolated patch repairs of flat roof
- Clean metal roof/patch repair
- Parapet, rainwater goods, gutters repair/replace