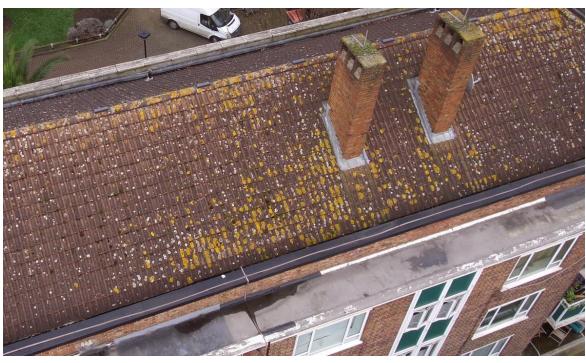

### Roofs – All Blocks

- Proposed Repair good overall condition
- Clean/ remove moss
- Repair Parapets, Rain Water Goods, Gutters, Flashings, Chimneys,

- Isolated patch repairs of flat roof
- Clean metal roof/patch repair
- Parapet, rainwater goods, gutters repair/replace