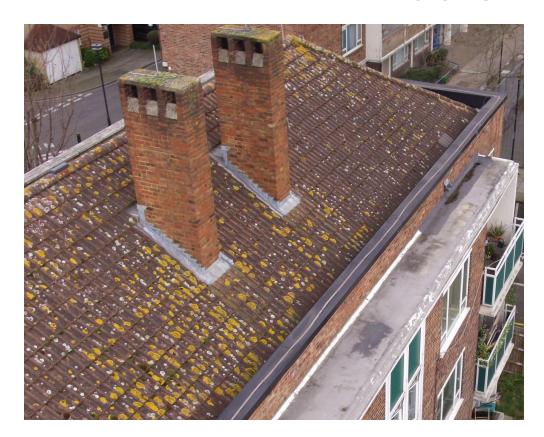

### Roofs – All Blocks

- Proposed Repair good overall condition
- Clean/ remove moss
- Repair Parapets, Rain Water Goods, Gutters, Flashings, Chimneys,

- Isolated patch repairs of flat roof
- Clean metal roof/patch repair
- Parapet, rainwater goods, gutters repair/replace