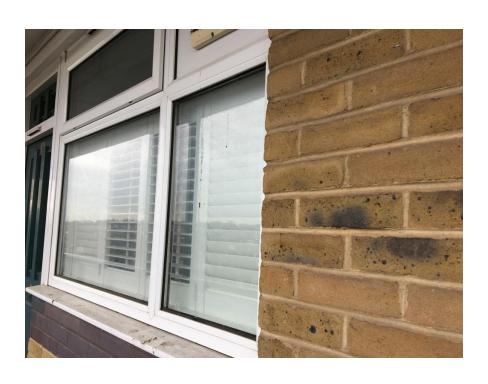

## **Carton House & Marley House**

- 1. Currently Double Glazed uPVC
- 2. Proposed Repair
- 3. Condition 7/10 year life expectancy
- 4. Proposed consultation with all residents of both blocks to bring forward replacement
- 5. Whole life cost analysis undertaken Repair v Replacement