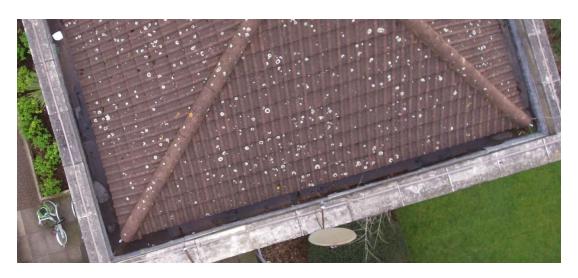

### Roofs – All Blocks

- Proposed Repair good overall condition
- Clean/ remove moss
- Repair Parapets, Rain Water Goods, Gutters, Flashings, Chimneys,

- Isolated patch repairs of flat roof
- Clean metal roof/patch repair
- Parapet, rainwater goods, gutters repair/replace