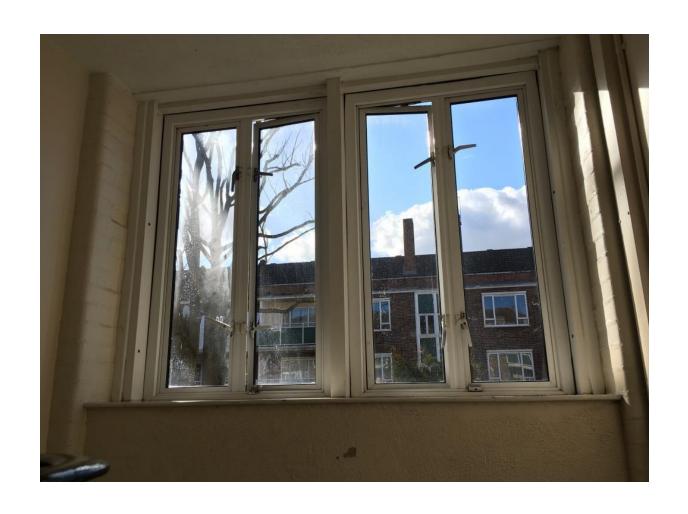

#### Current

- Single Glazed Aluminium
- 25-30 years old
- Inefficient

#### Proposed

- Double Glazed uPVC
- Increased thermal efficiency
- Longer life
- Durability