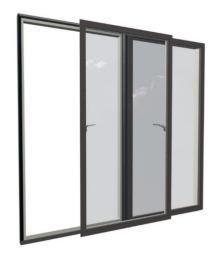

#### **Balconies**

- 15. Do you have a balcony and/or terrace in your home? \*
  - a. Yes (go to question 16)
  - b. No (go to question 29)
- **16.** Would you like to provide your detailed preferences on the balcony choices for your block, or are you comfortable with LWNT choosing what is most efficient? (Circle one) \*
  - a. Yes I want to provide my detailed preferences (go to question 17)
  - b. No I am comfortable with LWNT choosing (skip to question 29)
- 17. Do you have a sliding door on your balcony or terrace? \* (Circle one)
  - a. Yes (go to question 18)
  - b. No (go to question 21)
- 18. Which is your preferred sliding balcony door option? (Circle one) \*
  - a. Ideal combi IC

b. Velfac 200E

19. In terms of the finish of the external sliding door frame, rank from most to least (1-3) your preferred colour: \* (note that you must rank every option)

Please note, that the printed colour isn't 100% accurate. If you are interested in seeing the accurate colour, please search the RAL number online.

| Rank | Options                                  |  |
|------|------------------------------------------|--|
|      | Anodised aluminium (similar to existing) |  |
|      | Basalt Grey<br>RAL 7012                  |  |
|      | Signal Grey<br>RAL 7004                  |  |

**20.** In terms of the finish of the internal sliding door frame, rank from most to least (1-4) your preferred colour: \* (note that you must rank every option)

Please note, that the printed colour isn't 100% accurate. If you are interested in seeing the accurate colour, please search the RAL number online.

| Rank | Options                                  |  |
|------|------------------------------------------|--|
|      | Anodised aluminium (similar to existing) |  |
|      | Basalt Grey<br>RAL 7012                  |  |
|      | Signal Grey<br>RAL 7004                  |  |
|      | Pure White<br>RAL 9010                   |  |