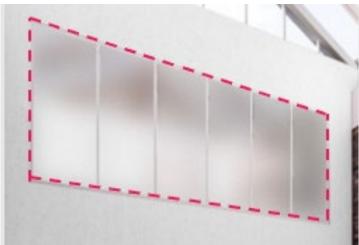

- 12.Do you have a window in your kitchen that faces the internal communal space?
  - a. Yes
  - b. No (skip to question 15)
- 13. Which glazing do you prefer for the windows in your kitchen that face the internal communal spaces? (Circle one)
  - a. Transparent

#### b. Frosted

14. Do you have any other questions, feedback or concerns about windows in your block?