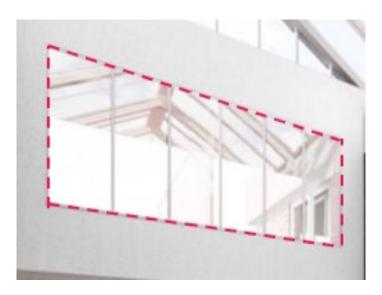

- 12.Do you have a window in your kitchen that faces the internal communal space?
  - a. Yes
  - b. No (skip to question 15)
- 13. Which glazing do you prefer for the windows in your kitchen that face the internal communal spaces? (Circle one)
  - a. Transparent

#### b. Frosted

14. Do you have any other questions, feedback or concerns about windows in your block?