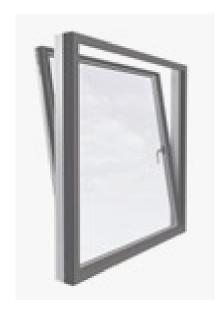

#### **Windows**

- **8.** Would you like to provide your detailed preferences on the window choices for your block, or are you comfortable with LWNT choosing what is most efficient? (*Circle one*) \*
  - a. Yes I want to provide my detailed preferences
  - b. No I am comfortable with LWNT choosing (skip to question 15)
- **9.** Which is your most preferred window opening type? (Circle one) \*
  - a. Ideal Combi Futura +Top hung outward opening

b. Ideal Combi Futura + I Inward opening tilt & turn

10. From most to least preferred (1-3), rank the following **external** window frame colour options (note that you must rank every option): \*

Please note, that the printed colour isn't 100% accurate. If you are interested in seeing the accurate colour, please search the RAL number online.