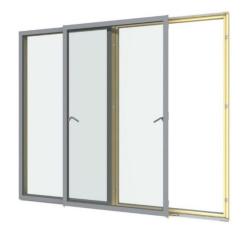

- 21. Do you have a hinged door on your balcony or terrace? (Circle one) \*
  - a. Yes (go to question 22)
  - b. No (go to question 29)

### 22. Rank your most to least (1-3) preferred hinged door:

| Rank | Options                                               |  |
|------|-------------------------------------------------------|--|
|      | Ideal combi Futura+<br>outward opening                |  |
|      | Ideal combi Futura+I<br>inward opening tilt &<br>turn |  |

23. In terms of the finish of the external hinged door frame, rank from most to least (1-3) your preferred colour: \* (note that you must rank every option)

Please note, that the printed colour isn't 100% accurate. If you are interested in seeing the accurate colour, please search the RAL number online.

| Rank | Options                        |  |
|------|--------------------------------|--|
|      | Anodised (similar to existing) |  |
|      | Basalt Grey<br>RAL 7012        |  |
|      | Signal Grey<br>RAL 7004        |  |

24. In terms of the finish of the internal hinged door frame, rank from most to least (1-4) your preferred colour: \*

(note that you must rank every option)

Please note, that the printed colour isn't 100% accurate. If you are interested in seeing the accurate colour, please search the RAL number online.

| Rank | Options                                  |  |
|------|------------------------------------------|--|
|      | Anodised aluminium (similar to existing) |  |
|      | Basalt Grey<br>RAL 7012                  |  |
|      | Signal Grey<br>RAL 7004                  |  |
|      | Pure White<br>RAL 9010                   |  |