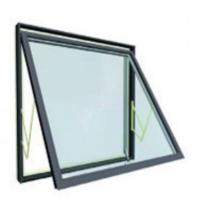

#### **Windows**

- **8.** Would you like to provide your detailed preferences on the window choices for your block, or are you comfortable with LWNT choosing what is most efficient? (*Circle one*) \*
  - a. Yes I want to provide my detailed preferences
  - b. No I am comfortable with LWNT choosing (skip to question 15)
- **9.** Which is your most preferred window opening type? (Circle one) \*
  - a. Ideal Combi Futura +Top hung outward opening

b. Ideal Combi Futura + I Inward opening tilt & turn

10. From most to least preferred (1-3), rank the following **external** window frame colour options (note that you must rank every option): \*

Please note, that the printed colour isn't 100% accurate. If you are interested in seeing the accurate colour, please search the RAL number online.