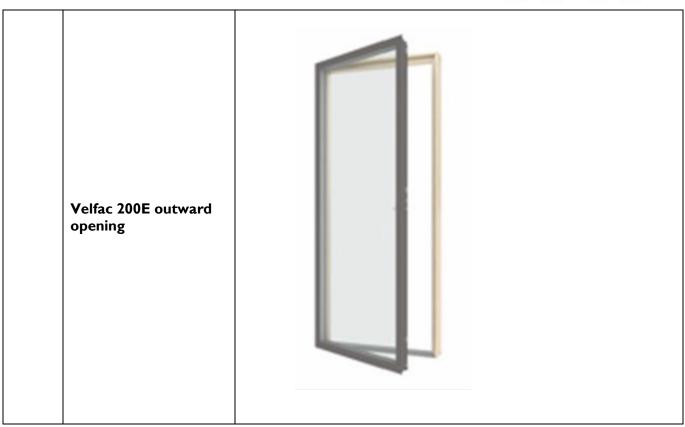

#### **Balconies**

- 15. Do you have a balcony and/or terrace in your home? \*
  - a. Yes (go to question 16)
  - b. No (go to question 29)
- **16.** Would you like to provide your detailed preferences on the balcony choices for your block, or are you comfortable with LWNT choosing what is most efficient? (Circle one) \*
  - a. Yes I want to provide my detailed preferences (go to question 17)
  - b. No I am comfortable with LWNT choosing (skip to question 29)
- 17. Do you have a sliding door on your balcony or terrace? \* (Circle one)
  - a. Yes (go to question 18)
  - b. No (go to question 21)
- 18. Which is your preferred sliding balcony door option? (Circle one) \*
  - a. Ideal combi IC

b. Velfac 200E

19. In terms of the finish of the external sliding door frame, rank from most to least (1-3) your preferred colour: \* (note that you must rank every option)

Please note, that the printed colour isn't 100% accurate. If you are interested in seeing the accurate colour, please search the RAL number online.