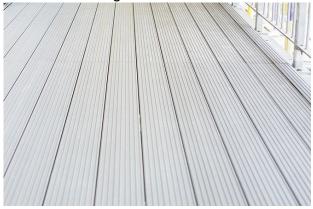

### 25. Which is your preferred balcony decking material

a. Aluminium Decking

#### b. Concrete Pavers

**26.** If we were to have aluminium decking, please rank from most (1) to least (3) your preferred aluminium decking colour (note that you must rank every option): \*

Please note, that the printed colour isn't 100% accurate. If you are interested in seeing the accurate colour, please search the RAL number online.