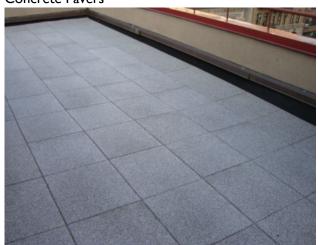

### 25. Which is your preferred balcony decking material

a. Aluminium Decking

#### b. Concrete Pavers

**26.** If we were to have aluminium decking, please rank from most (1) to least (3) your preferred aluminium decking colour (note that you must rank every option): \*

Please note, that the printed colour isn't 100% accurate. If you are interested in seeing the accurate colour, please search the RAL number online.