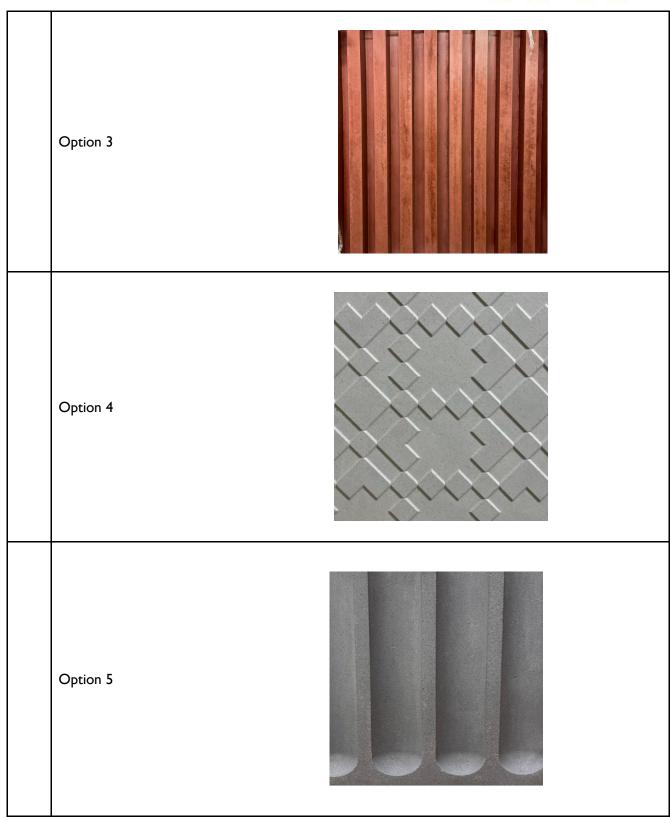

32. Rank from most (I) to least (5) your most preferred accent external face texture\*

Note this will only be in certain points – i.e. roof parapet and ends of the block (please note that you must rank every option):

| Rank | Options  |  |
|------|----------|--|
|      | Option I |  |
|      | Option 2 |  |

**33.** Do you have any other questions, feedback or concerns about the external wall insulation and façade for your block?