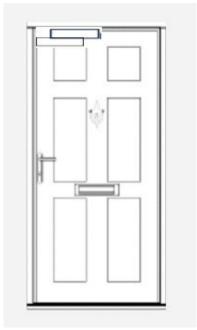

- **40.** In order to maximise fire safety, we are looking to replace all the front entrance doors in your block. What would you prefer? \* (*Please circle your choice*)
  - a. Each flat having the same door colour
  - b. Individualised door colours for each flat

Image of possible fire door design

**41.** Rank your most (1) to least (1-5) preferred door colour\*: (note that you must rank every option): Please note, that the printed colour isn't 100% accurate. If you are interested in seeing the accurate colour, please search the RAL number online.