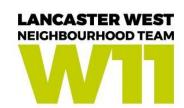

b. Minimum – that introduces the minimum insulation required to meet acceptable levels of thermal performance and maintains the existing block appearance as much as technically possible

**31.**Rank from most (1) to least (3) your preferred external facade colours (please note that you must rank every option): \*