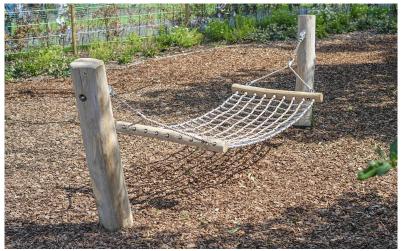

  - 13. Hammock Tripods
    14. Basket Swing
    15. Existing Light
    16. Picnic table & benches
    17. Covered Space / Pagoda
    18. Storage Block
    19. Existing hedge
    20. Raised Community Beds
    21. Edible Green Perimeter
    22: Existing Brick Wall

#### hammocks