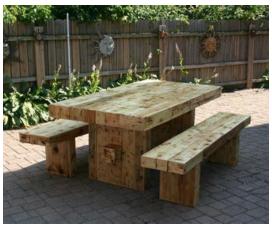

den to be called?



#### Verity Sensory Garden

## Verity Garden of Life

feedback



## which is your favourite colour scheme?





22

19

13.

20.

Proposed with green entry ring, swale, gym equipment, pagoda & community raised beds, with edible green boundary.

- Green Entry Ring
   Interactive Sweles
   Accessible Bridge
   Existing Street Light
   Seating Blocks around perimeter
   New Fruit Tree
   Core Twister
   Street Workout
   Ar Walker
   OAr Walker
   Cross Trainer
   Willow Tunnel

  - 13. Hammock Tripods
    14. Basket Swing
    15. Existing Light
    16. Picnic table & benches
    17. Covered Space / Pagoda
    18. Storage Block
    19. Existing hedge
    20. Raised Community Beds
    21. Edible Green Perimeter
    22: Existing Brick Wall

URBAN GROWTH

~ @

J. 55





















#### interactive swale





#### basket swing





#### willow tunnel







#### covered space





#### hammocks

## edible perimeter

# entrance walkway