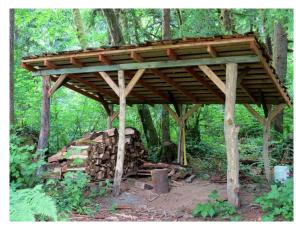

## which is your favourite colour scheme?





22

19

13.

20.

Proposed with green entry ring, swale, gym equipment, pagoda & community raised beds, with edible green boundary.

- Green Entry Ring
   Interactive Sweles
   Accessible Bridge
   Existing Street Light
   Seating Blocks around perimeter
   New Fruit Tree
   Core Twister
   Street Workout
   Ar Walker
   OAr Walker
   Cross Trainer
   Willow Tunnel

  - 13. Hammock Tripods
    14. Basket Swing
    15. Existing Light
    16. Picnic table & benches
    17. Covered Space / Pagoda
    18. Storage Block
    19. Existing hedge
    20. Raised Community Beds
    21. Edible Green Perimeter
    22: Existing Brick Wall

URBAN GROWTH

~ @

J. 55





















#### interactive swale





#### basket swing





#### willow tunnel







#### covered space





#### hammocks

## edible perimeter

# entrance walkway