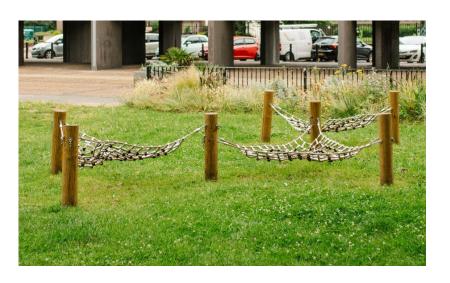

  - 13. Hammock Tripods
    14. Basket Swing
    15. Existing Light
    16. Picnic table & benches
    17. Covered Space / Pagoda
    18. Storage Block
    19. Existing hedge
    20. Raised Community Beds
    21. Edible Green Perimeter
    22: Existing Brick Wall

#### hammocks