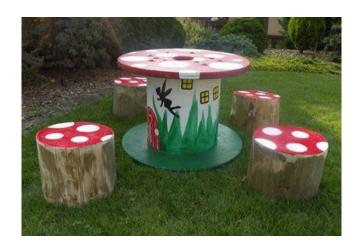

n to be called?



#### Verity Sensory Garden

## Verity Garden of Life

feedback



## which is your favourite colour scheme?





22

19

13.

20.

Proposed with green entry ring, swale, gym equipment, pagoda & community raised beds, with edible green boundary.

- Green Entry Ring
   Interactive Sweles
   Accessible Bridge
   Existing Street Light
   Seating Blocks around perimeter
   New Fruit Tree
   Core Twister
   Street Workout
   Ar Walker
   OAr Walker
   Cross Trainer
   Willow Tunnel

  - 13. Hammock Tripods
    14. Basket Swing
    15. Existing Light
    16. Picnic table & benches
    17. Covered Space / Pagoda
    18. Storage Block
    19. Existing hedge
    20. Raised Community Beds
    21. Edible Green Perimeter
    22: Existing Brick Wall

URBAN GROWTH

~ @

J. 55





















#### interactive swale





#### basket swing





#### willow tunnel







#### covered space





#### hammocks

## edible perimeter

# entrance walkway