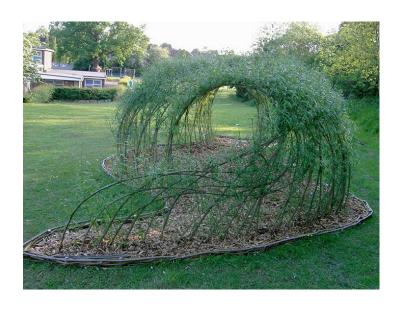

rden of Life

feedback



## which is your favourite colour scheme?





22

19

13.

20.

Proposed with green entry ring, swale, gym equipment, pagoda & community raised beds, with edible green boundary.

- Green Entry Ring
   Interactive Sweles
   Accessible Bridge
   Existing Street Light
   Seating Blocks around perimeter
   New Fruit Tree
   Core Twister
   Street Workout
   Ar Walker
   OAr Walker
   Cross Trainer
   Willow Tunnel

  - 13. Hammock Tripods
    14. Basket Swing
    15. Existing Light
    16. Picnic table & benches
    17. Covered Space / Pagoda
    18. Storage Block
    19. Existing hedge
    20. Raised Community Beds
    21. Edible Green Perimeter
    22: Existing Brick Wall

URBAN GROWTH

~ @

J. 55





















#### interactive swale





#### basket swing





#### willow tunnel







#### covered space





#### hammocks

## edible perimeter

# entrance walkway