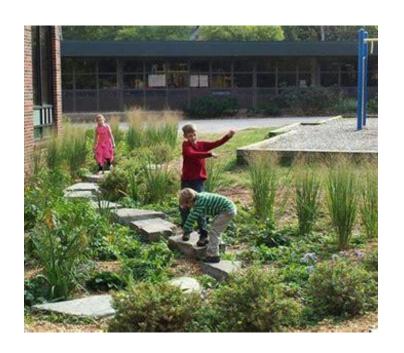

called?



#### Verity Sensory Garden

## Verity Garden of Life

feedback



## which is your favourite colour scheme?





22

19

13.

20.

Proposed with green entry ring, swale, gym equipment, pagoda & community raised beds, with edible green boundary.

- Green Entry Ring
   Interactive Sweles
   Accessible Bridge
   Existing Street Light
   Seating Blocks around perimeter
   New Fruit Tree
   Core Twister
   Street Workout
   Ar Walker
   OAr Walker
   Cross Trainer
   Willow Tunnel

  - 13. Hammock Tripods
    14. Basket Swing
    15. Existing Light
    16. Picnic table & benches
    17. Covered Space / Pagoda
    18. Storage Block
    19. Existing hedge
    20. Raised Community Beds
    21. Edible Green Perimeter
    22: Existing Brick Wall

URBAN GROWTH

~ @

J. 55





















#### interactive swale





#### basket swing





#### willow tunnel







#### covered space





#### hammocks

## edible perimeter

# entrance walkway