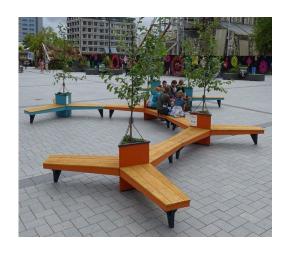

arden to be called?



#### Verity Sensory Garden

## Verity Garden of Life

feedback



## which is your favourite colour scheme?





22

19

13.

20.

Proposed with green entry ring, swale, gym equipment, pagoda & community raised beds, with edible green boundary.

- Green Entry Ring
   Interactive Sweles
   Accessible Bridge
   Existing Street Light
   Seating Blocks around perimeter
   New Fruit Tree
   Core Twister
   Street Workout
   Ar Walker
   OAr Walker
   Cross Trainer
   Willow Tunnel

  - 13. Hammock Tripods
    14. Basket Swing
    15. Existing Light
    16. Picnic table & benches
    17. Covered Space / Pagoda
    18. Storage Block
    19. Existing hedge
    20. Raised Community Beds
    21. Edible Green Perimeter
    22: Existing Brick Wall

URBAN GROWTH

~ @

J. 55





















#### interactive swale





#### basket swing





#### willow tunnel







#### covered space





#### hammocks

## edible perimeter

# entrance walkway