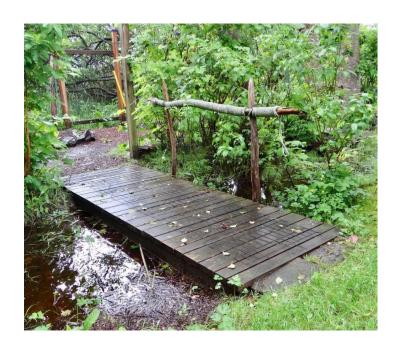

## which is your favourite colour scheme?

22

19

13.

20.

Proposed with green entry ring, swale, gym equipment, pagoda & community raised beds, with edible green boundary.

- Green Entry Ring
   Interactive Sweles
   Accessible Bridge
   Existing Street Light
   Seating Blocks around perimeter
   New Fruit Tree
   Core Twister
   Street Workout
   Ar Walker
   OAr Walker
   Cross Trainer
   Willow Tunnel

  - 13. Hammock Tripods
    14. Basket Swing
    15. Existing Light
    16. Picnic table & benches
    17. Covered Space / Pagoda
    18. Storage Block
    19. Existing hedge
    20. Raised Community Beds
    21. Edible Green Perimeter
    22: Existing Brick Wall