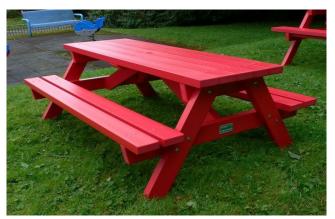

e called?



#### Verity Sensory Garden

## Verity Garden of Life

feedback



## which is your favourite colour scheme?





22

19

13.

20.

Proposed with green entry ring, swale, gym equipment, pagoda & community raised beds, with edible green boundary.

- Green Entry Ring
   Interactive Sweles
   Accessible Bridge
   Existing Street Light
   Seating Blocks around perimeter
   New Fruit Tree
   Core Twister
   Street Workout
   Ar Walker
   OAr Walker
   Cross Trainer
   Willow Tunnel

  - 13. Hammock Tripods
    14. Basket Swing
    15. Existing Light
    16. Picnic table & benches
    17. Covered Space / Pagoda
    18. Storage Block
    19. Existing hedge
    20. Raised Community Beds
    21. Edible Green Perimeter
    22: Existing Brick Wall

URBAN GROWTH

~ @

J. 55





















#### interactive swale





#### basket swing





#### willow tunnel







#### covered space





#### hammocks

## edible perimeter

# entrance walkway