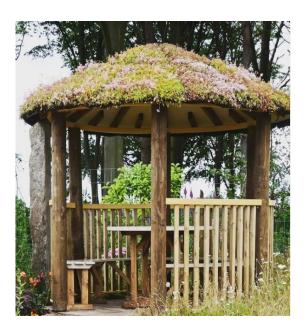

which is your favourite colour scheme?





22

19

13.

20.

Proposed with green entry ring, swale, gym equipment, pagoda & community raised beds, with edible green boundary.

- Green Entry Ring
   Interactive Sweles
   Accessible Bridge
   Existing Street Light
   Seating Blocks around perimeter
   New Fruit Tree
   Core Twister
   Street Workout
   Ar Walker
   OAr Walker
   Cross Trainer
   Willow Tunnel

  - 13. Hammock Tripods
    14. Basket Swing
    15. Existing Light
    16. Picnic table & benches
    17. Covered Space / Pagoda
    18. Storage Block
    19. Existing hedge
    20. Raised Community Beds
    21. Edible Green Perimeter
    22: Existing Brick Wall

URBAN GROWTH

~ @

J. 55





















#### interactive swale





#### basket swing





#### willow tunnel







#### covered space





#### hammocks

## edible perimeter

# entrance walkway