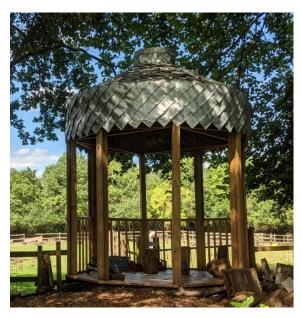

## which is your favourite colour scheme?





22

19

13.

20.

Proposed with green entry ring, swale, gym equipment, pagoda & community raised beds, with edible green boundary.

- Green Entry Ring
   Interactive Sweles
   Accessible Bridge
   Existing Street Light
   Seating Blocks around perimeter
   New Fruit Tree
   Core Twister
   Street Workout
   Ar Walker
   OAr Walker
   Cross Trainer
   Willow Tunnel

  - 13. Hammock Tripods
    14. Basket Swing
    15. Existing Light
    16. Picnic table & benches
    17. Covered Space / Pagoda
    18. Storage Block
    19. Existing hedge
    20. Raised Community Beds
    21. Edible Green Perimeter
    22: Existing Brick Wall

URBAN GROWTH

~ @

J. 55





















#### interactive swale





#### basket swing





#### willow tunnel







#### covered space





#### hammocks

## edible perimeter

# entrance walkway