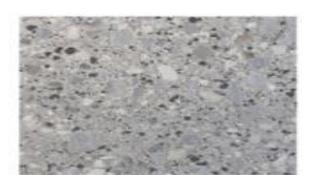

## **Balcony finishes**

## **Residents Chose**

Balcony decking: **Aluminium** 

Decking colour: **Anthracite dark grey** 

Concrete pavers colour: Silver grey smooth