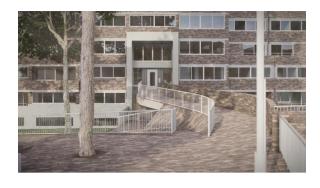

## **Balcony finishes**

#### **Emerging Preferences and Choices**

Your Refurb. Your Choice.

## **Residents Chose**

Balcony decking: **Aluminium** 

Decking colour: **Anthracite dark grey** 

Concrete pavers colour: Silver grey smooth