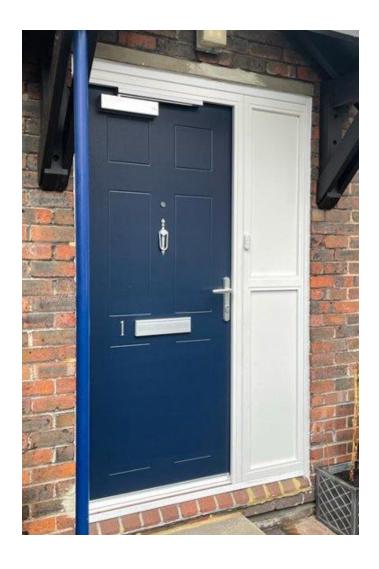

## Front door

## **Emerging Preferences and Choices**

**Your Refurb. Your Choice.** 

## **Residents Chose**

Style:

Derwent, uniform

New fire door colour: Steel Blue