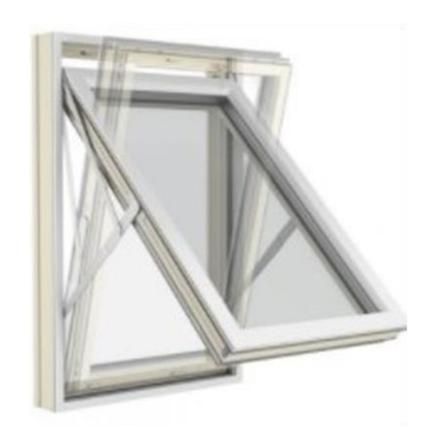

## Windows

## **Emerging Preferences and Choices**

Your Refurb. Your Choice.

## **Residents Chose**

Mechanism: **Top hung reversible** 

Window material: **Aluminium** 