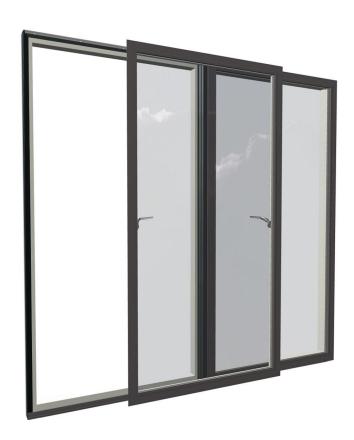

## Sliding balcony door

**Emerging Preferences and Choices** 

Your Refurb. Your Choice.

#### **Residents Chose**

Frame type: Ideal combi IC