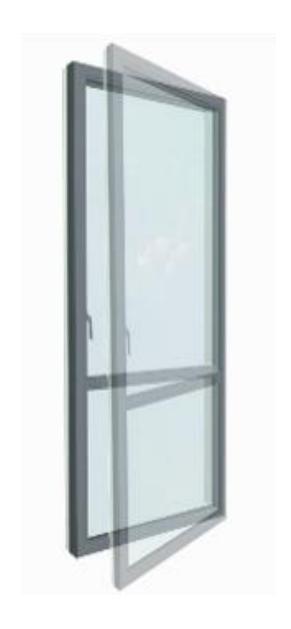

## Hinged balcony door

**Emerging Preferences and Choices** 

Your Refurb. Your Choice.

#### **Residents Chose**

Frame type:
Ideal combi
Futura+ outward
opening