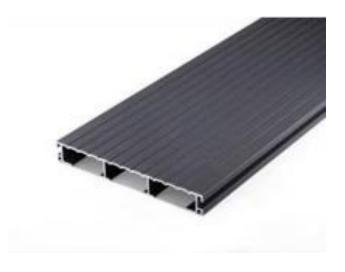

## **Balcony finishes**

## **Residents Chose**

Balcony decking: **Aluminium** 

Decking colour: **Anthracite dark grey** 

Concrete pavers colour: Silver grey smooth