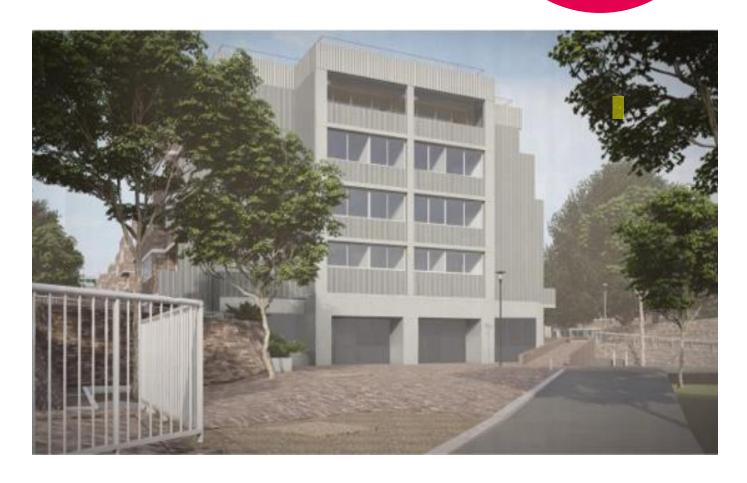

## External façade

#### **Emerging Preferences and Choices**

Your Refurb. Your Choice.

#### **Residents Chose**

External façade colour: White, cream and grey façade

Coverage: **Maximum** 

Textured detailing in places:

Option Shown