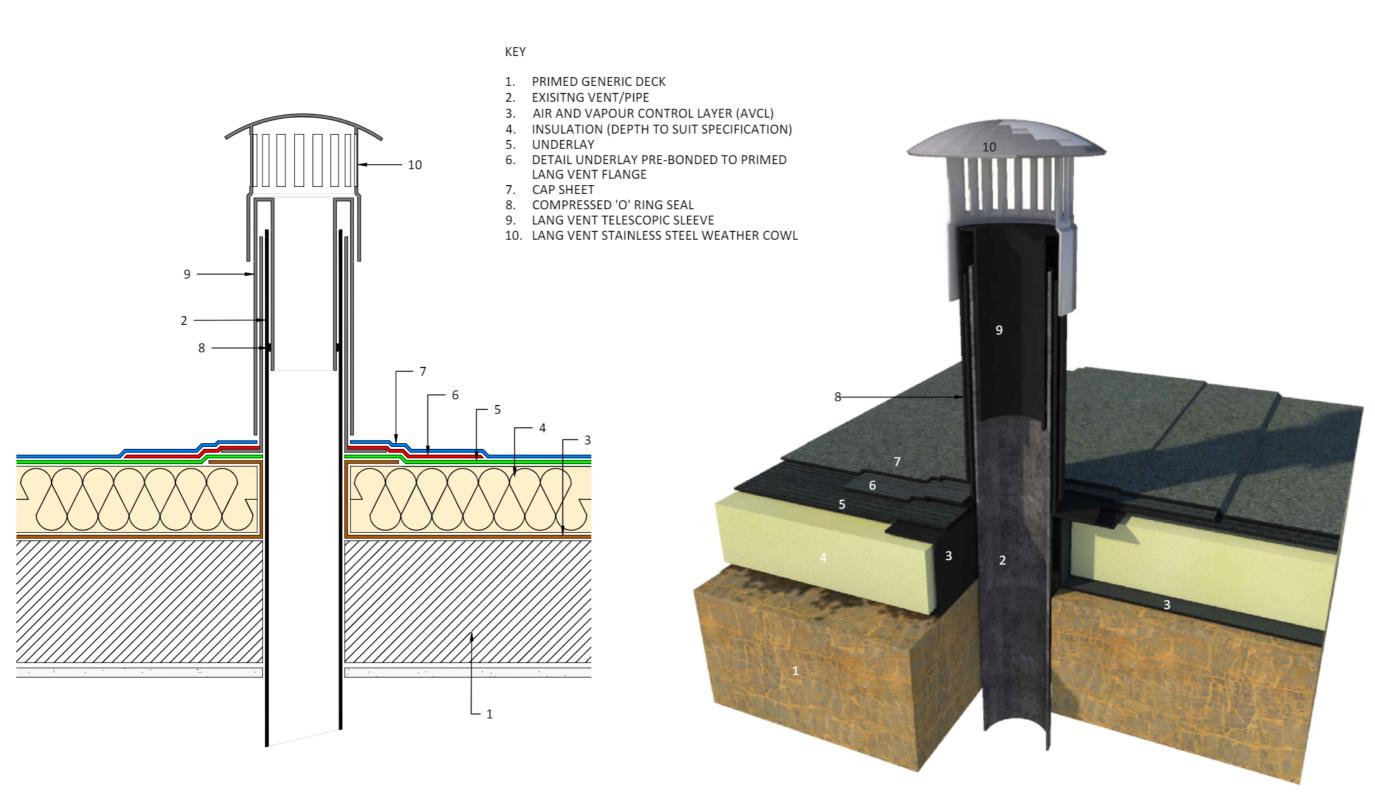

SECTION THROUGH DETAIL 3D CUTAWAY MODEL

NOTE:

DETAIL DRAWING IS INDICATIVE ONLY IS FOR GUIDANCE PURPOSES ONLY.

| PROJECT: Bramley House - 42923               |                  |            |  |
|----------------------------------------------|------------------|------------|--|
| DETAIL: RBM-W-403-V03122019-RAINWATER CHUTE  | ROOF: Main Roof  |            |  |
| CLIENT: Stace LLP                            | REV: 1           |            |  |
| DRG REF: RBM-W-403-V03122019-RAINWATER CHUTE | DATE: 01/07/2021 | SCALE: NTS |  |

3D CUTAWAY MODEL

SECTION THROUGH DETAIL

NOTE:

DETAIL DRAWING IS INDICATIVE ONLY IS FOR GUIDANCE PURPOSES ONLY.

| PROJECT: Bramley House - 42923                 |                  |            |  |
|------------------------------------------------|------------------|------------|--|
| DETAIL: RBM-W-505-V03122019-LANG VENT          | ROOF: Main Roof  |            |  |
| CLIENT: Stace LLP                              | REV: 1           |            |  |
| <b>DRG REF</b> : RBM-W-505-V03122019-LANG VENT | DATE: 01/07/2021 | SCALE: NTS |  |