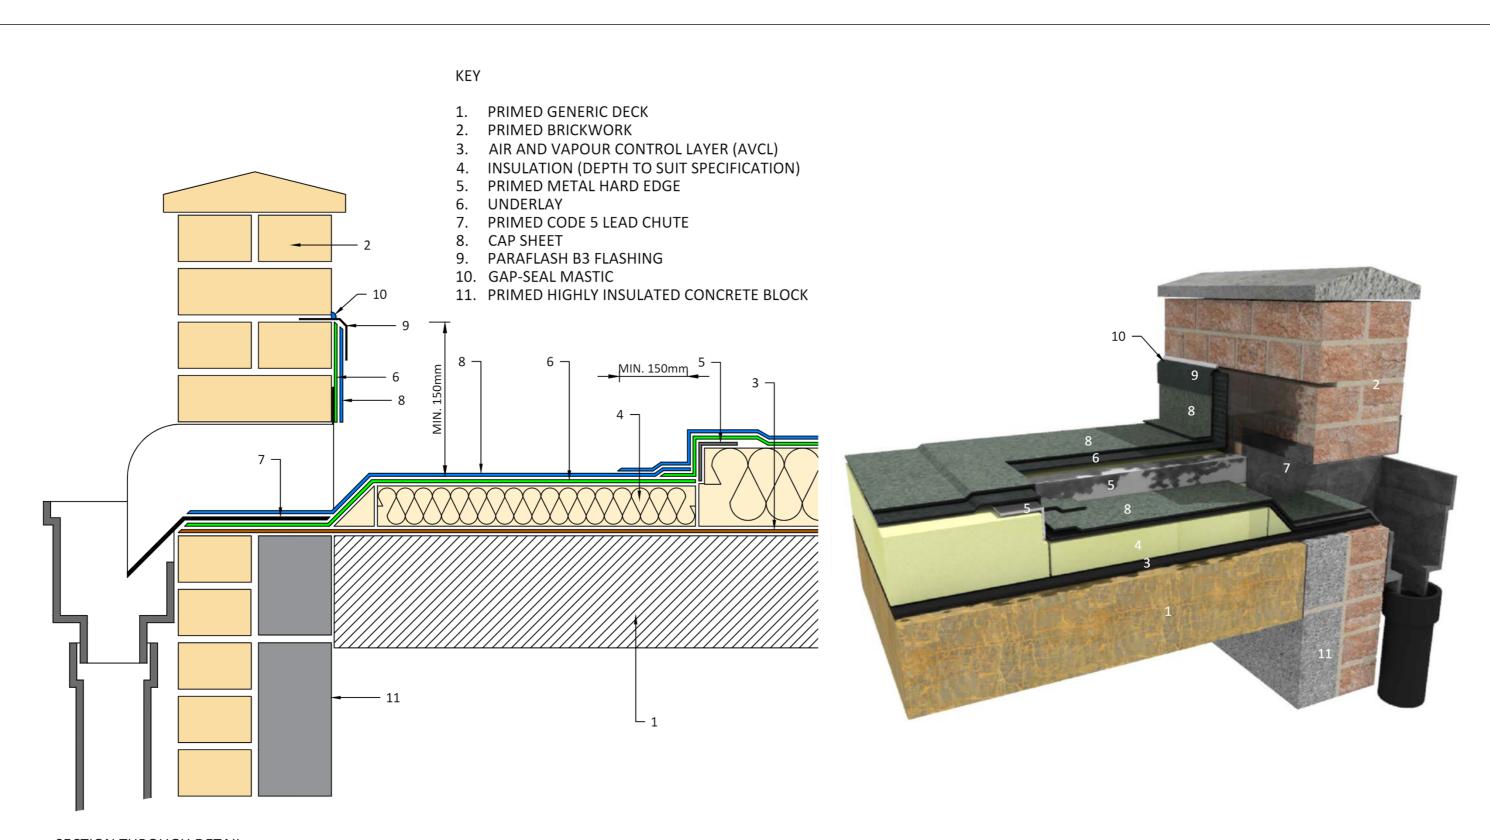

# KEY:

MIN. 150mm

- 1. PRIMED GENERIC DECK
- 2. PRIMED BRICKWORK
- 3. AIR AND VAPOUR CONTROL LAYER (AVCL)
- 4. INSULATION, DEPTH TO SUIT SPECIFICATION
- 5. REINFORCING UNDERLAY
- 6. UNDERLAY
- 7. DETAIL UNDERLAY
- CAP SHEET
- 9. PARAFLASH LEAD FREE FLASHING DRESSED INTO CHASE
- 10. GAP SEAL MASTIC
- 11. PRIMED HIGHLY INSULATED CONCRETE BLOCK

## NOTE:

DETAIL DRAWING IS INDICATIVE ONLY IS FOR GUIDANCE PURPOSES ONLY.

SPECIFICATION TO TAKE PRECEDENCE OVER ANY DRAWINGS.

SECTION THROUGH DETAIL

| PROJECT: Bramley House - 42923                     |                  |            |  |
|----------------------------------------------------|------------------|------------|--|
| DETAIL: RBM-W-101-V03122019-SKIRTING TO BRICKWORK  | ROOF: Main Roof  |            |  |
| CLIENT: Stace LLP                                  | REV: 1           |            |  |
| DRG REF: RBM-W-101-V03122019-SKIRTING TO BRICKWORK | DATE: 01/07/2021 | SCALE: NTS |  |