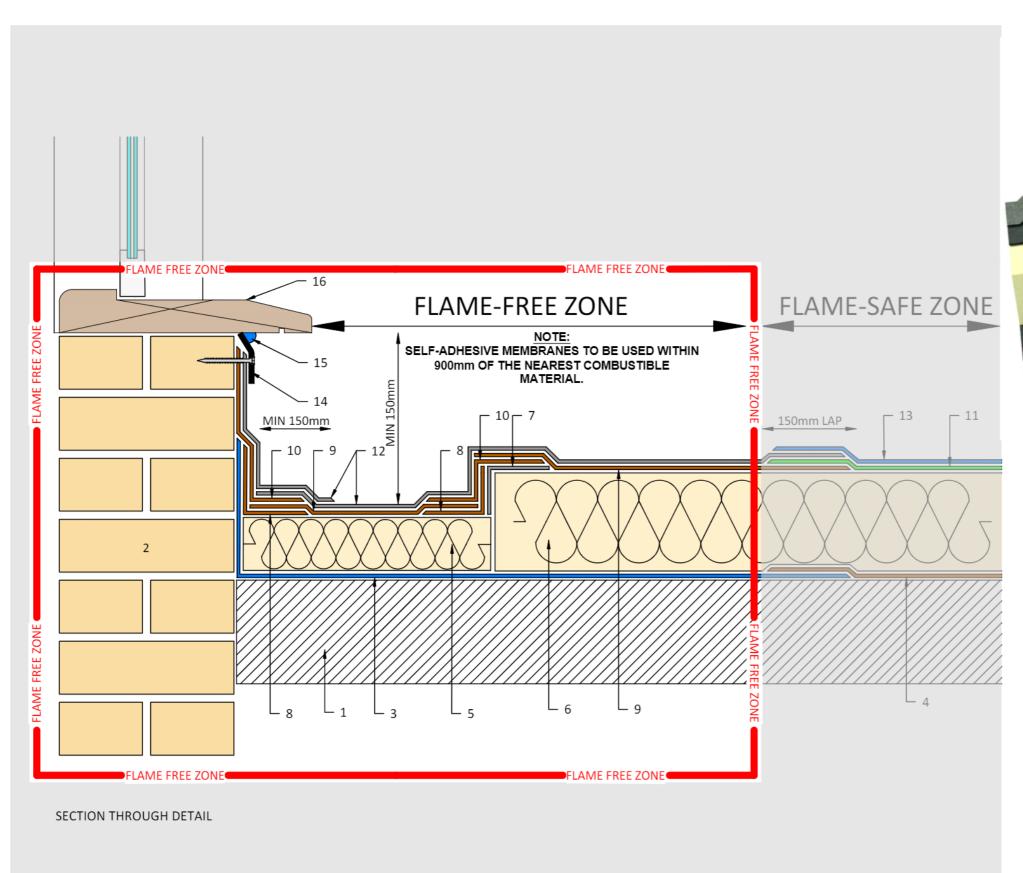

### KEY:

- 1. PRIMED GENERIC DECK
- 2. PRIMED BRICKWORK
- 3. SA AIR AND VAPOUR CONTROL LAYER (AVCL)
- 4. AIR AND VAPOUR CONTROL LAYER (AVCL)
- 5. PRIMED REDUCED INSULATION (DEPTH TO SUIT SPECIFICATION)
- 6. PRIMED INSULATION (DEPTH TO SUIT SPECIFICATION)
- 7. PRIMED METAL HARD EDGE ANGLE
- 8. SA REINFORCING UNDERLAY
- 9. SA UNDERLAY
- 10. SA DETAIL UNDERLAY
- 11. UNDERLAY
- 12. SA CAP SHEET
- 13. CAP SHEET
- 14. REVERSED TERMINATION BAR
- 15. GAP SEAL MASTIC
- 16. CILL