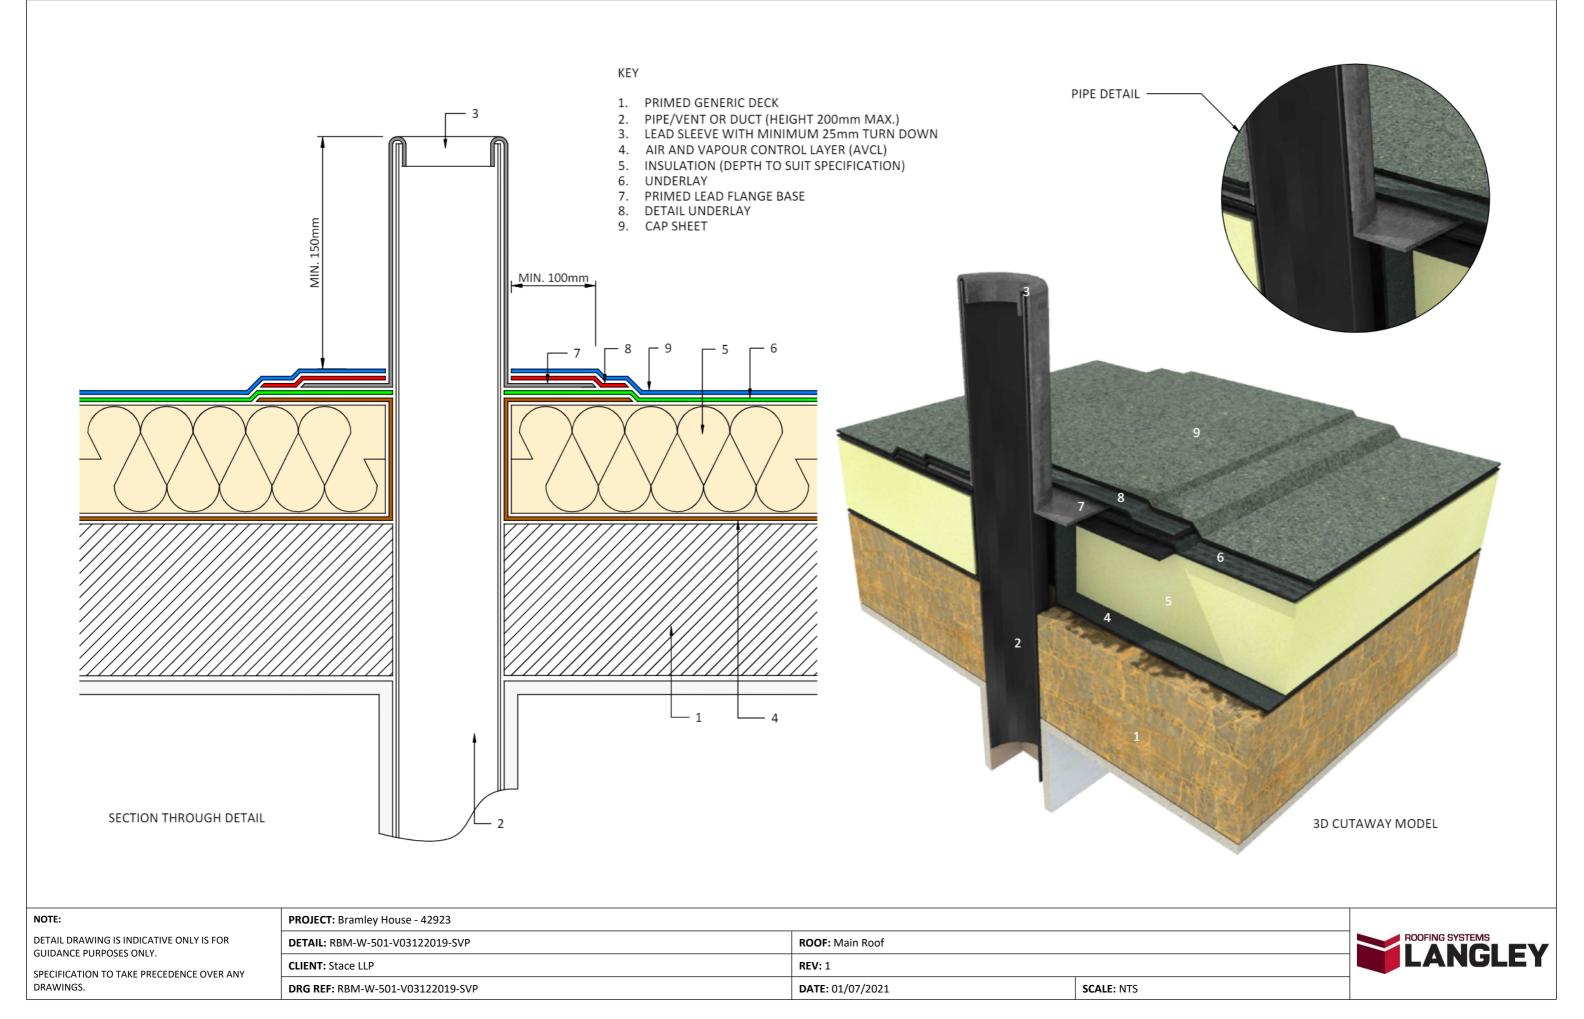

SECTION THROUGH DETAIL

NOTE:

DETAIL DRAWING IS INDICATIVE ONLY IS FOR GUIDANCE PURPOSES ONLY.

| PROJECT: Bramley House - 42923                 |                  |            |  |
|------------------------------------------------|------------------|------------|--|
| DETAIL: RBM-W-505-V03122019-LANG VENT          | ROOF: Main Roof  |            |  |
| CLIENT: Stace LLP                              | REV: 1           |            |  |
| <b>DRG REF</b> : RBM-W-505-V03122019-LANG VENT | DATE: 01/07/2021 | SCALE: NTS |  |