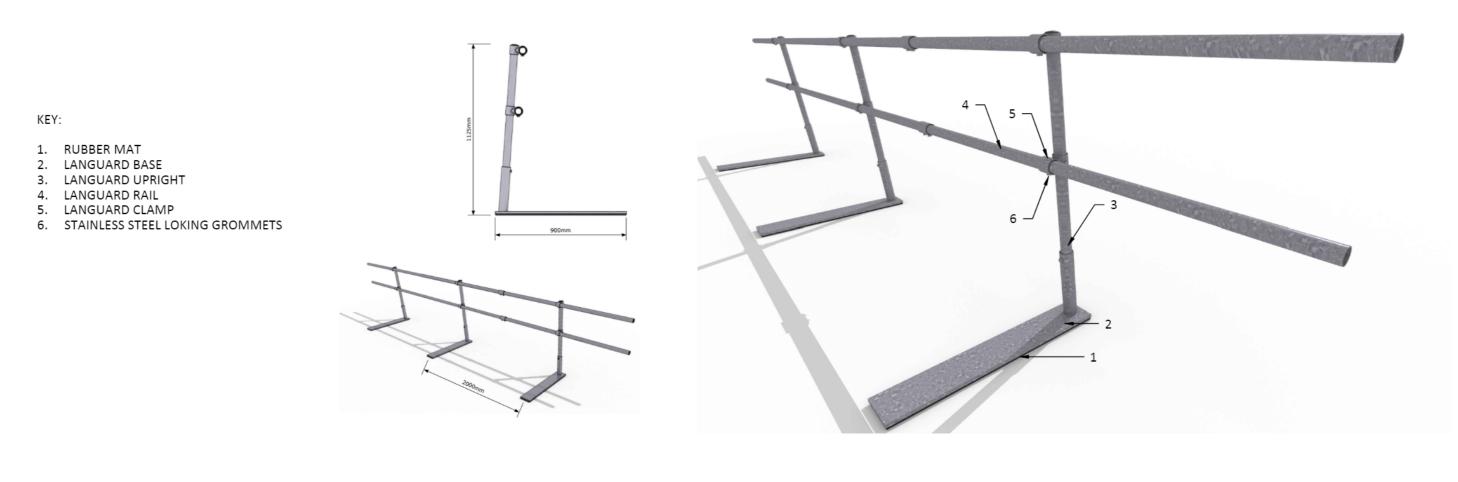

| NOTE:                                                            | PROJECT: Bramley House - 42923          |                  |            |  |  |
|------------------------------------------------------------------|-----------------------------------------|------------------|------------|--|--|
| DETAIL DRAWING IS INDICATIVE ONLY IS FOR GUIDANCE PURPOSES ONLY. | <b>DETAIL:</b> A-801-V02082018-LANGUARD | ROOF: Main Roof  |            |  |  |
| SPECIFICATION TO TAKE PRECEDENCE OVER ANY                        | CLIENT: Stace LLP                       | REV: 1           |            |  |  |
| DRAWINGS.                                                        | DRG REF: a-801-v02082018-languard       | DATE: 01/07/2021 | SCALE: NTS |  |  |
|                                                                  |                                         |                  |            |  |  |