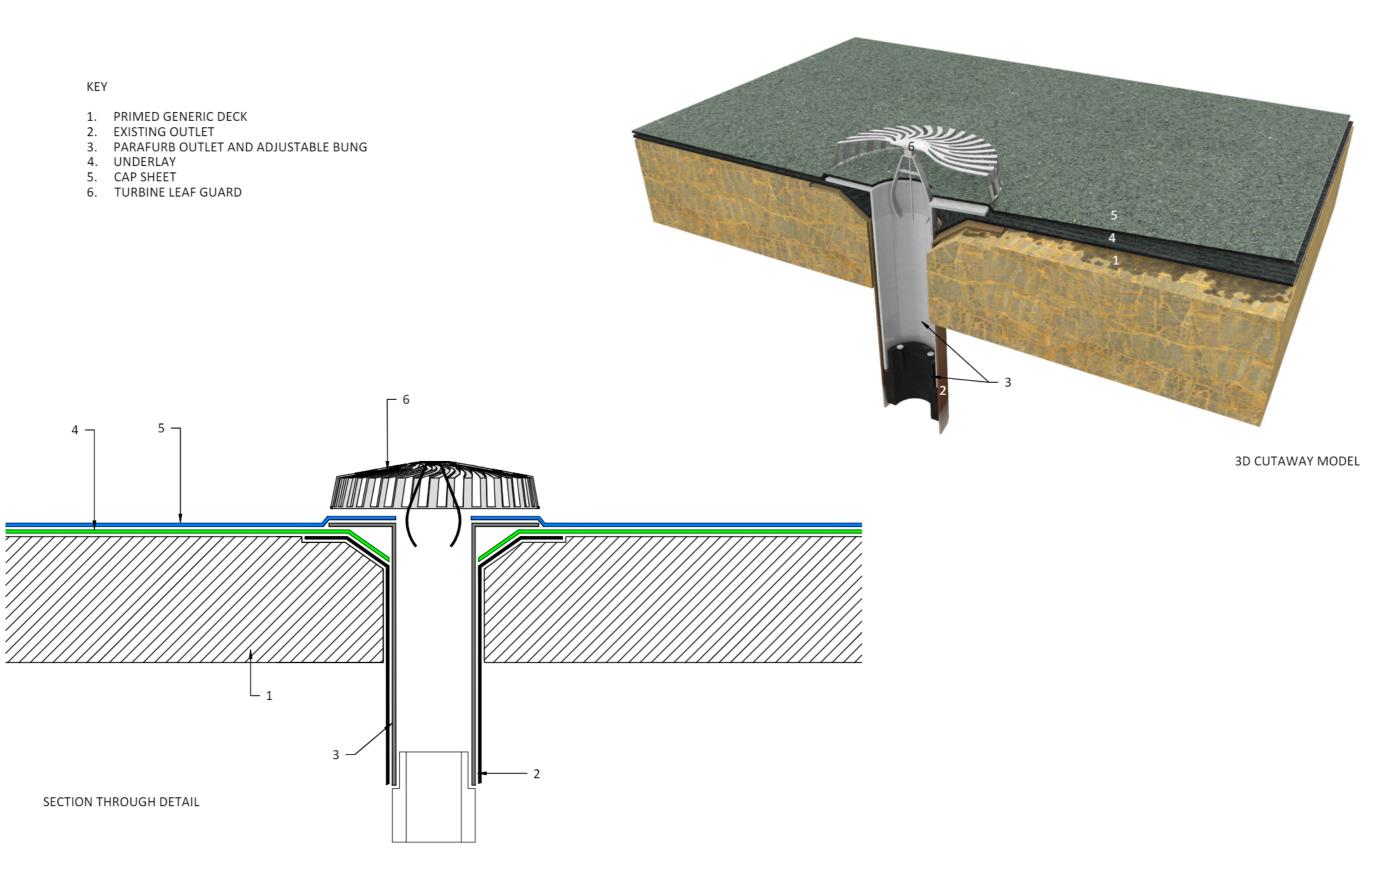

| NOTE: |  |
|-------|--|
|-------|--|

DETAIL DRAWING IS INDICATIVE ONLY IS FOR GUIDANCE PURPOSES ONLY.

| PROJECT: Bramley House - 42923             |                               |            |   |
|--------------------------------------------|-------------------------------|------------|---|
| DETAIL: RBM-C-405-V21082018-REFURB OUTLET  | ROOF: Tank Rooms & Stairwells |            |   |
| CLIENT: Stace LLP                          | REV: 1                        |            |   |
| DRG REF: rbm-c-405-v21082018-refurb-outlet | DATE: 01/07/2021              | SCALE: NTS |   |
|                                            | I                             | 1          | - |