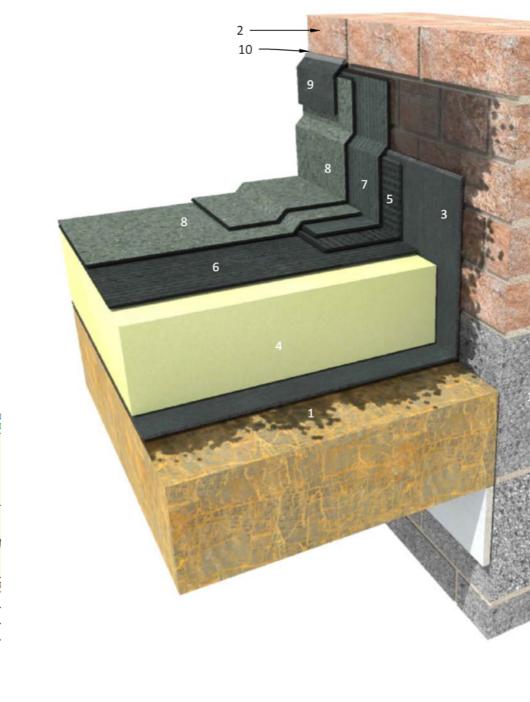

# KEY:

MIN. 150mm

- 1. PRIMED GENERIC DECK
- 2. PRIMED BRICKWORK
- 3. AIR AND VAPOUR CONTROL LAYER (AVCL)
- 4. INSULATION, DEPTH TO SUIT SPECIFICATION
- 5. REINFORCING UNDERLAY
- 6. UNDERLAY
- 7. DETAIL UNDERLAY
- CAP SHEET
- 9. PARAFLASH LEAD FREE FLASHING DRESSED INTO CHASE
- 10. GAP SEAL MASTIC
- 11. PRIMED HIGHLY INSULATED CONCRETE BLOCK

## NOTE:

DETAIL DRAWING IS INDICATIVE ONLY IS FOR GUIDANCE PURPOSES ONLY.

SPECIFICATION TO TAKE PRECEDENCE OVER ANY DRAWINGS.

SECTION THROUGH DETAIL

| PROJECT: Bramley House - 42923                     |                  |            |  |
|----------------------------------------------------|------------------|------------|--|
| DETAIL: RBM-W-101-V03122019-SKIRTING TO BRICKWORK  | ROOF: Main Roof  |            |  |
| CLIENT: Stace LLP                                  | REV: 1           |            |  |
| DRG REF: RBM-W-101-V03122019-SKIRTING TO BRICKWORK | DATE: 01/07/2021 | SCALE: NTS |  |