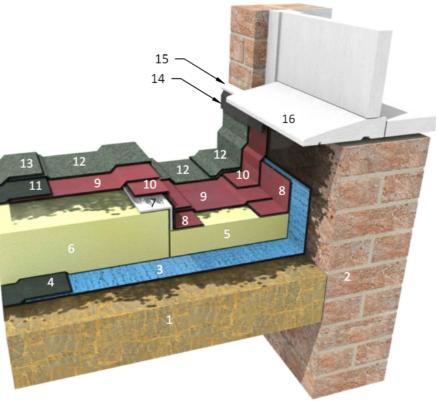

### KEY:

- 1. PRIMED GENERIC DECK
- 2. PRIMED BRICKWORK
- 3. SA AIR AND VAPOUR CONTROL LAYER (AVCL)
- 4. AIR AND VAPOUR CONTROL LAYER (AVCL)
- 5. PRIMED REDUCED INSULATION (DEPTH TO SUIT SPECIFICATION)
- 6. PRIMED INSULATION (DEPTH TO SUIT SPECIFICATION)
- 7. PRIMED METAL HARD EDGE ANGLE
- 8. SA REINFORCING UNDERLAY
- 9. SA UNDERLAY
- 10. SA DETAIL UNDERLAY
- 11. UNDERLAY
- 12. SA CAP SHEET
- 13. CAP SHEET
- 14. REVERSED TERMINATION BAR
- 15. GAP SEAL MASTIC
- 16. CILL

| NOTE: |  |
|-------|--|
|-------|--|

DETAIL DRAWING IS INDICATIVE ONLY IS FOR GUIDANCE PURPOSES ONLY.

| PROJECT: Bramley House - 42923 |                                                                            |                  |            |
|--------------------------------|----------------------------------------------------------------------------|------------------|------------|
|                                | DETAIL: S2T-W-108-V03122019-SKIRTING TO BELOW CILL INTERNAL GUTTER DETAIL  | ROOF: Main Roof  |            |
|                                | CLIENT: Stace LLP                                                          | REV: 1           |            |
|                                | DRG REF: S2T-W-108-V03122019-SKIRTING TO BELOW CILL INTERNAL GUTTER DETAIL | DATE: 01/07/2021 | SCALE: NTS |