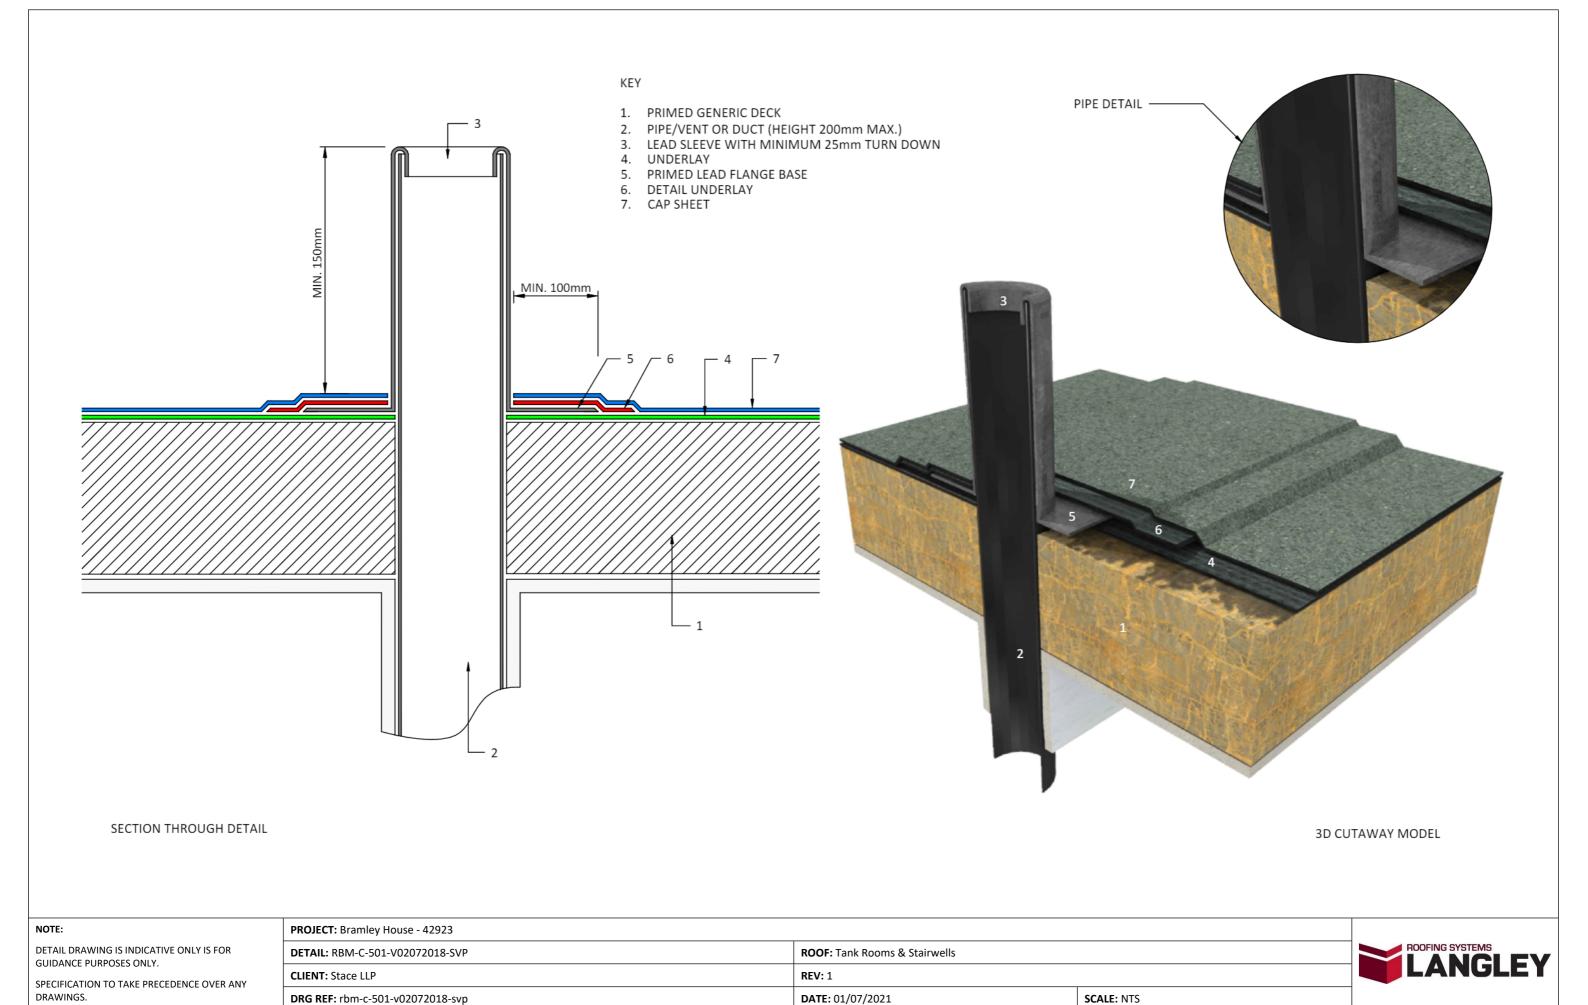

| NOTE: |  |
|-------|--|
|-------|--|

DETAIL DRAWING IS INDICATIVE ONLY IS FOR GUIDANCE PURPOSES ONLY.

| PROJECT: Bramley House - 42923             |                               |            |   |
|--------------------------------------------|-------------------------------|------------|---|
| DETAIL: RBM-C-405-V21082018-REFURB OUTLET  | ROOF: Tank Rooms & Stairwells |            |   |
| CLIENT: Stace LLP                          | REV: 1                        |            |   |
| DRG REF: rbm-c-405-v21082018-refurb-outlet | DATE: 01/07/2021              | SCALE: NTS |   |
|                                            | I                             | 1          | - |