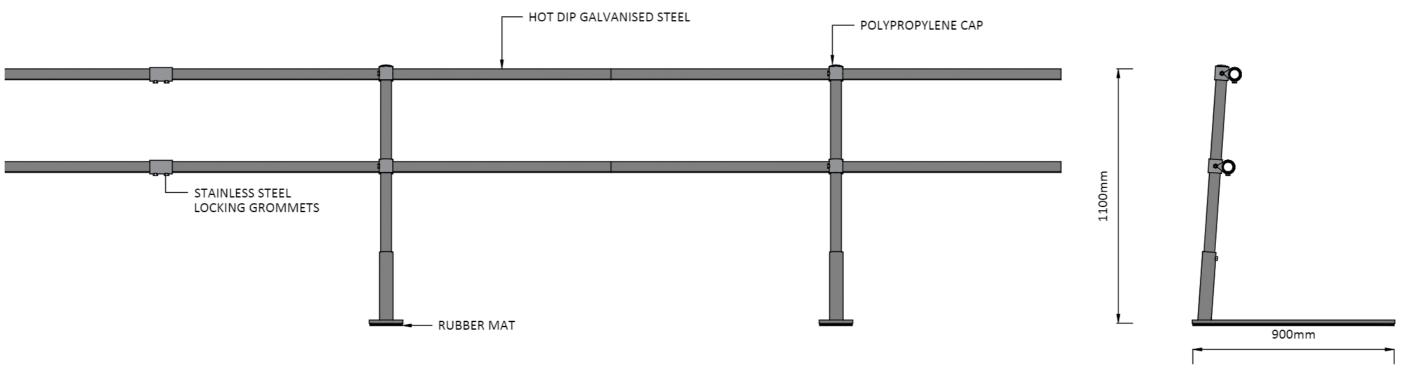

| NOTE:                                                            | PROJECT: Bramley House - 42923          |                  |            |  |  |
|------------------------------------------------------------------|-----------------------------------------|------------------|------------|--|--|
| DETAIL DRAWING IS INDICATIVE ONLY IS FOR GUIDANCE PURPOSES ONLY. | <b>DETAIL:</b> A-801-V02082018-LANGUARD | ROOF: Main Roof  |            |  |  |
| SPECIFICATION TO TAKE PRECEDENCE OVER ANY                        | CLIENT: Stace LLP                       | REV: 1           |            |  |  |
| DRAWINGS.                                                        | DRG REF: a-801-v02082018-languard       | DATE: 01/07/2021 | SCALE: NTS |  |  |
|                                                                  |                                         |                  |            |  |  |