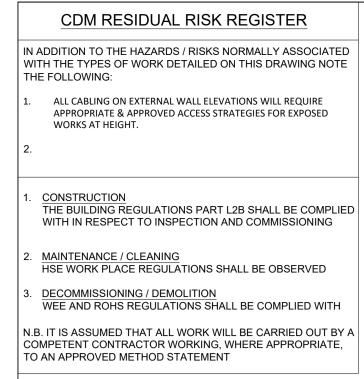

Standard construction hazards that a competent contractor would be aware of have not been identified on this drawing. Any risks not immediately apparent are identified within the CDM Residual Risk Register.