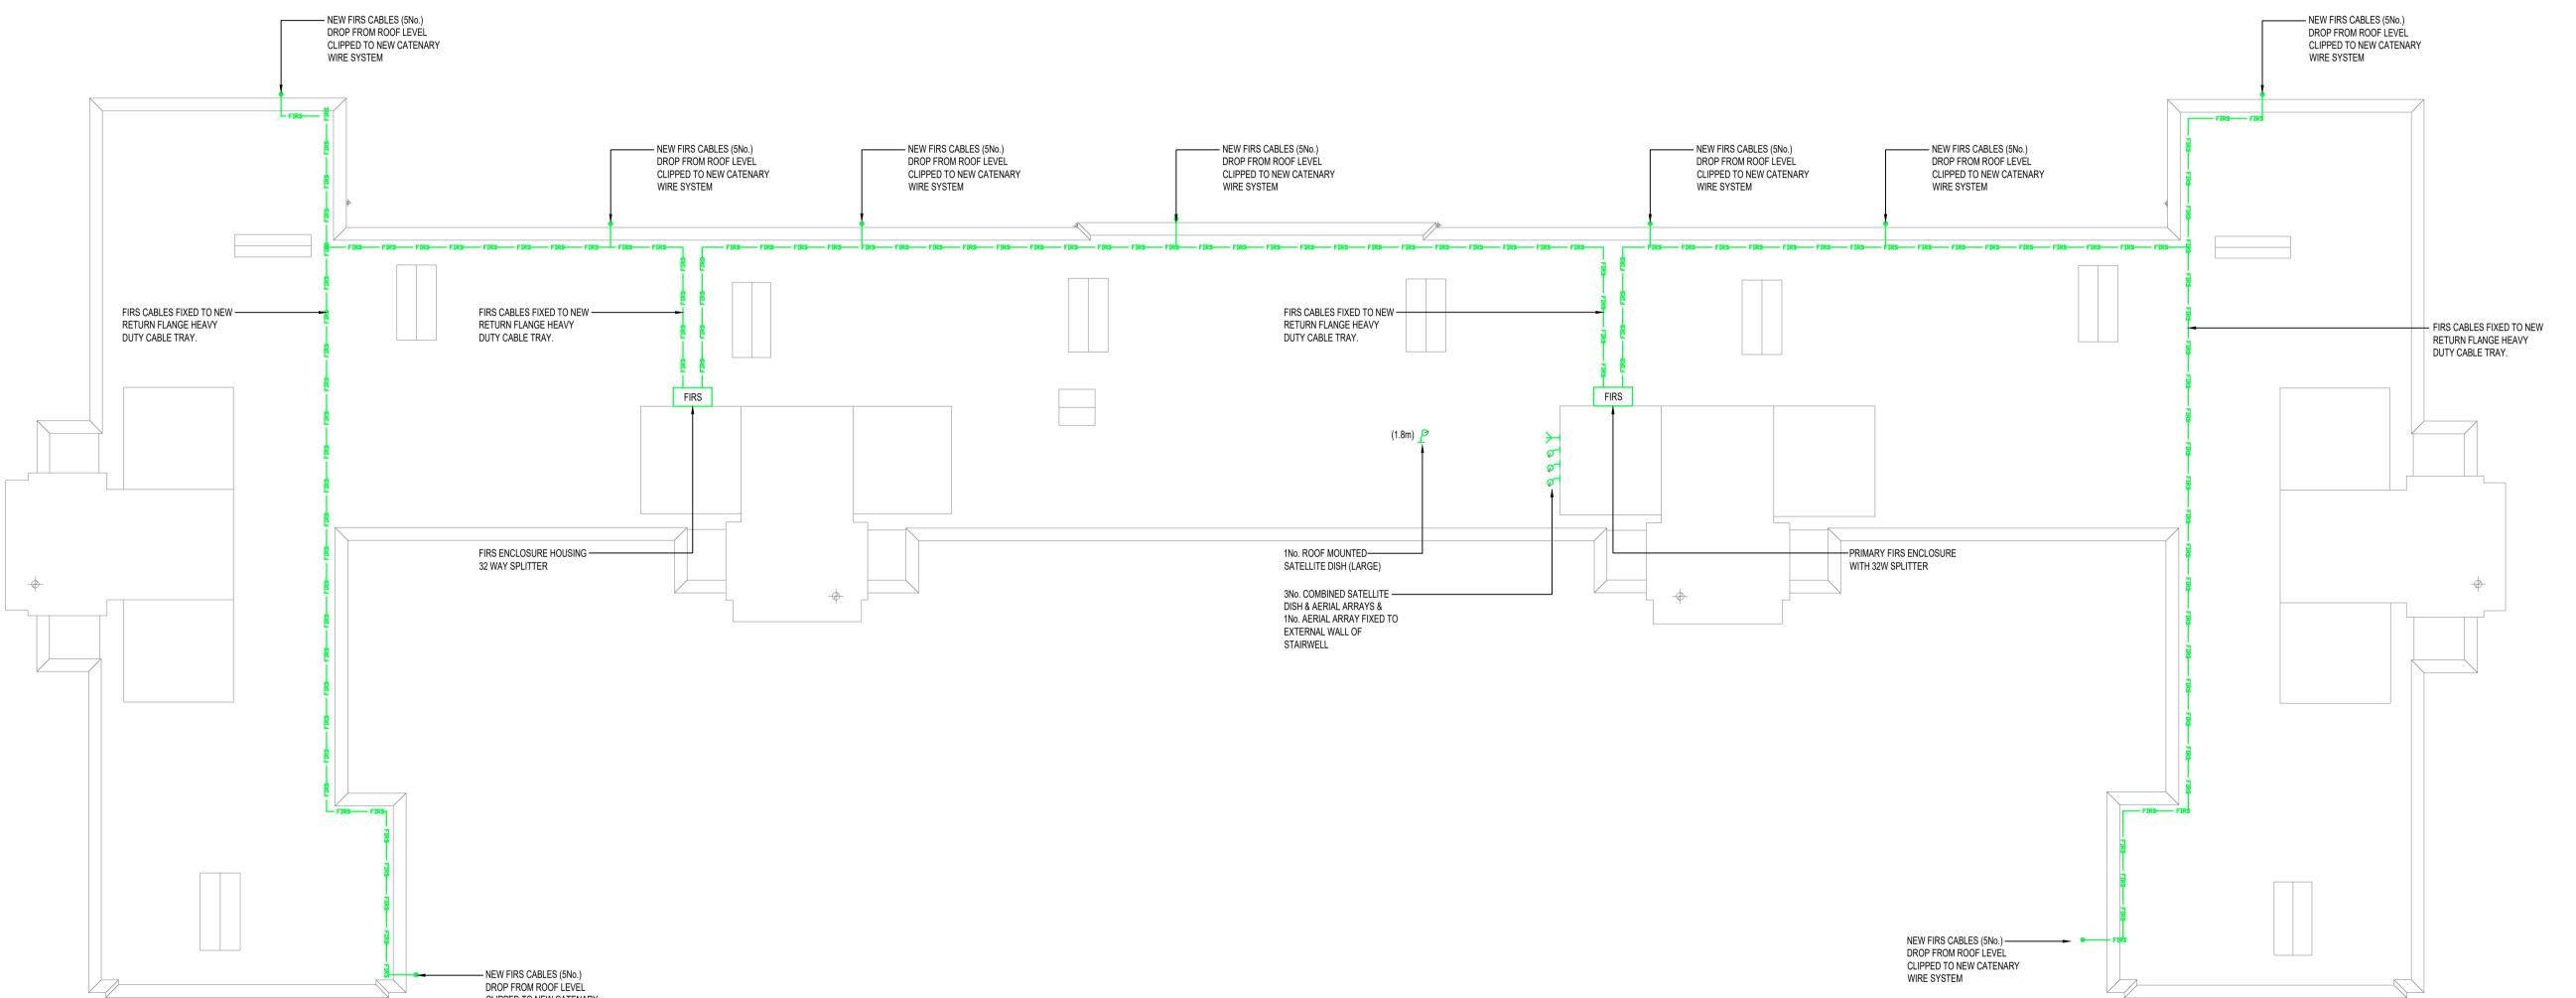

0 1 2 3 4 5 6 7 8 9 10 11 m

CLIPPED TO NEW CATENARY WIRE SYSTEM BRAMLEY HOUSE: ROOF FLOOR PLAN SCALE 1:100

This document is copyright of TGA Consulting Engineers LLP and must not be reproduced without their permission. Drawing measurements shall not be obtained by scaling. This document should be read in conjunction with associated models, specifications and related documents.

 RISER LOCATION FIRS FIRS ENCLOSURE

SATELLITE DISH Y AERIAL ARRAY

CABLING SYSTEMS FIRS FIRS FIRS SYSTEM CABLING

P01 27.02.23 ISSUED FOR TENDER PURPOSES DRAWN APP DESCRIPTION

a sustainable future... engineered.

TGA Consulting Engineers LLP, Building 3 Gateway 1000, Arlington Business Park, Stevenage. SG1 2FP. E: info@tgace.co.uk T: 01438 314422

ROYAL BOROUGH OF KENSINGTON & CHELSEA **BRAMLEY HOUSE** 

ELECTRICAL ENGINEERING SERVICES PROPOSED ROOF LEVEL FIRS SERVICES