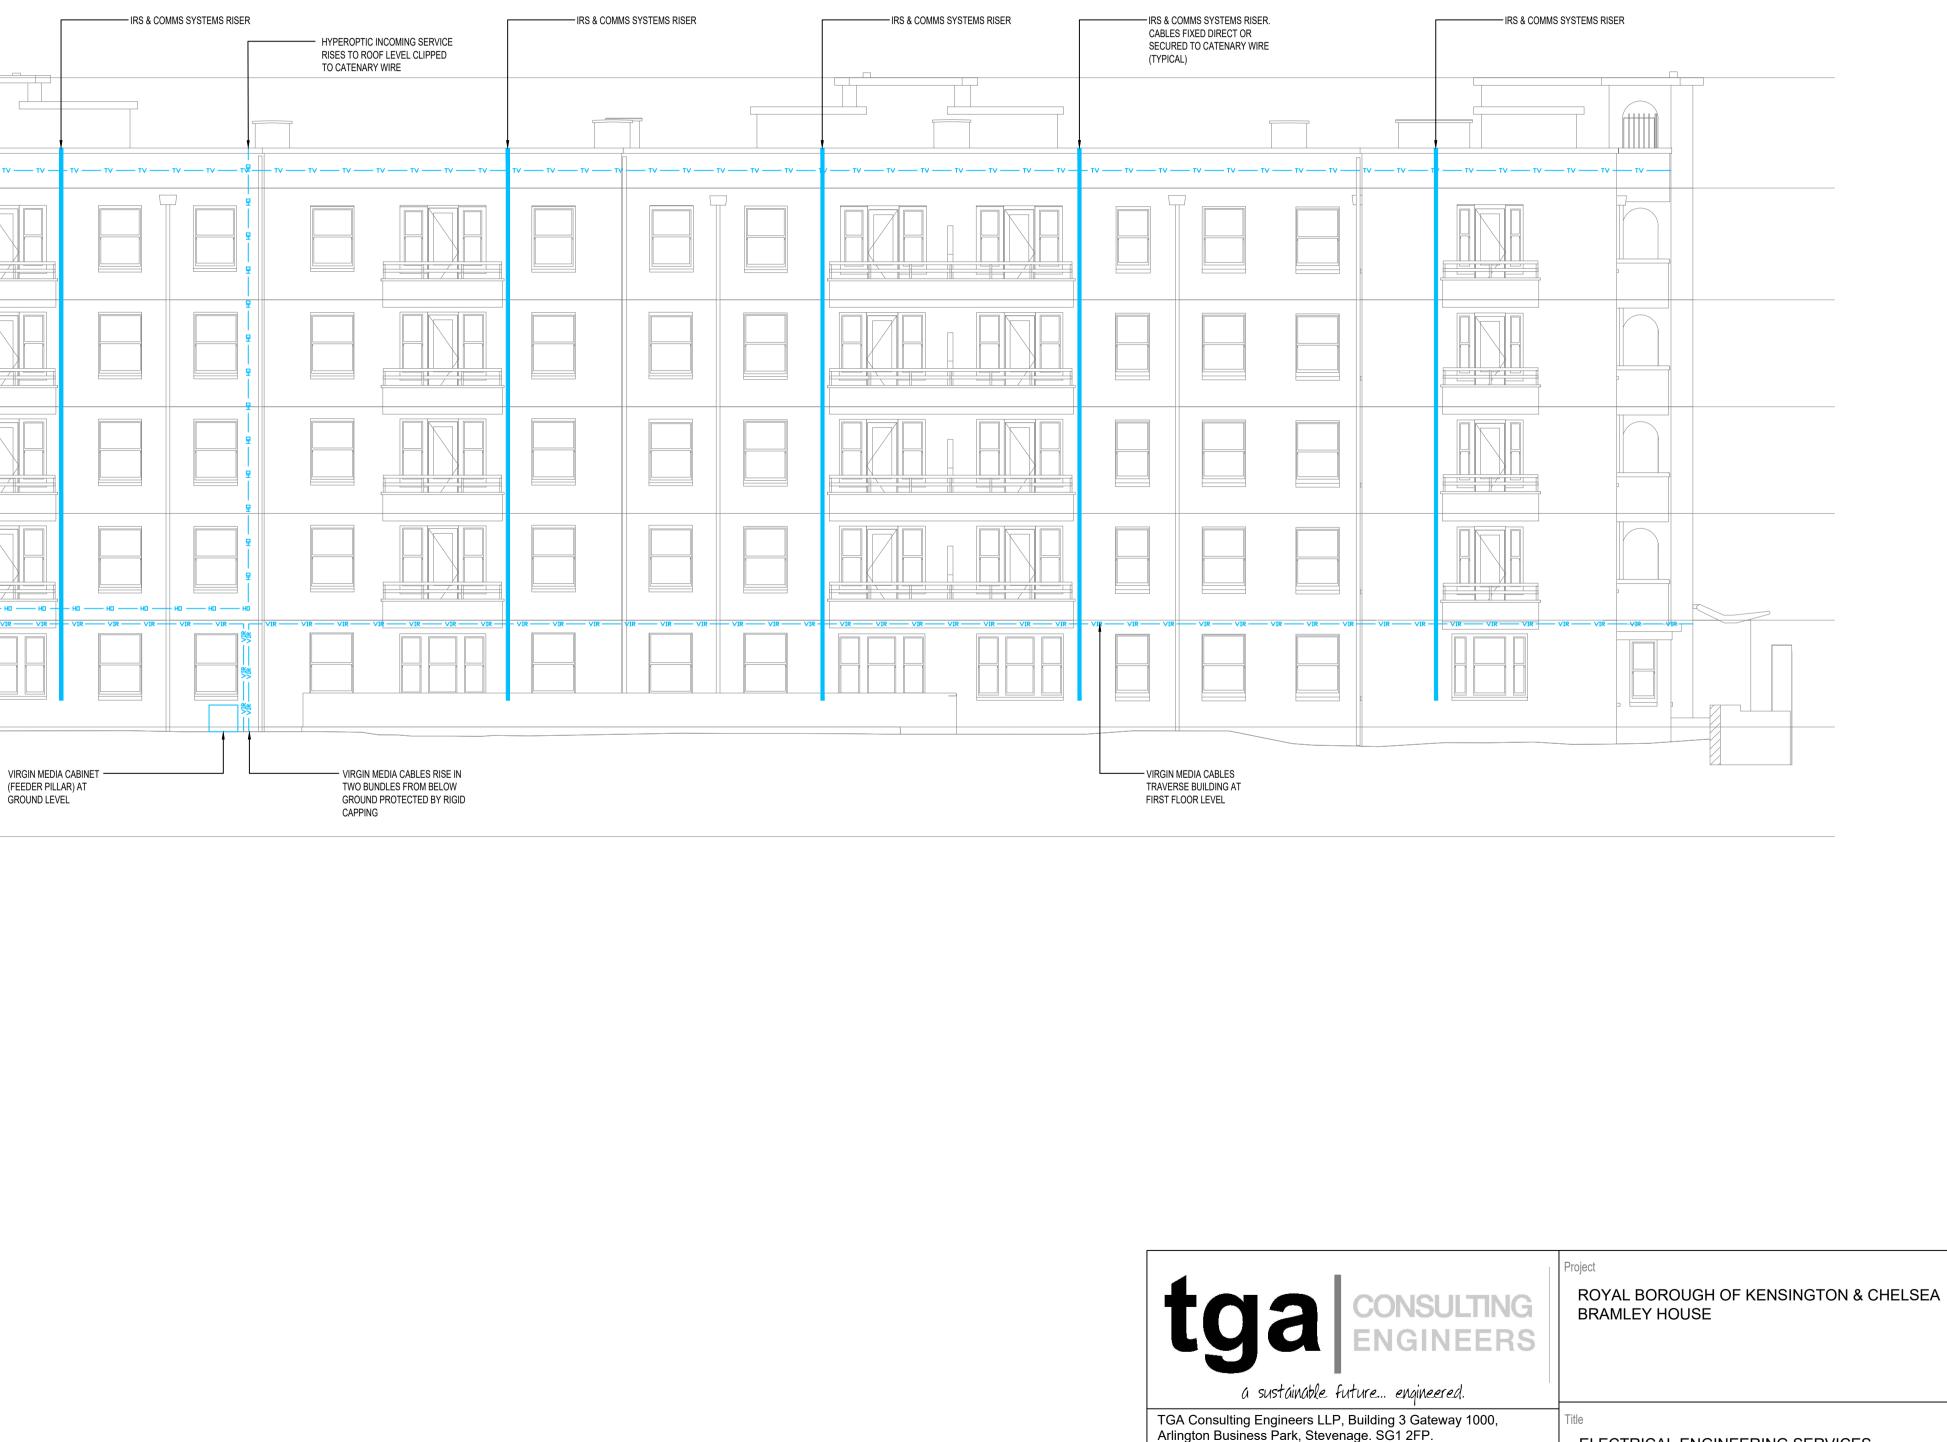

|     |          |                            | ORIGINAL ANALOGUE TV/FM<br>RECEPTION SYSTEM CABLES<br>CLIPPED TO EXTERNAL FACADE<br>BELOW PARAPET CAPPING STONE |           | IRS & COMMS SYSTEMS RISER | IRS & COMMS SYSTEMS RISER |
|-----|----------|----------------------------|-----------------------------------------------------------------------------------------------------------------|-----------|---------------------------|---------------------------|
|     |          | P Roof 2<br>53400          |                                                                                                                 |           |                           |                           |
|     |          | Roof 1<br>50480            |                                                                                                                 |           |                           |                           |
|     |          | 4th<br>47525               |                                                                                                                 |           |                           |                           |
|     |          | D 3rd<br>44700             |                                                                                                                 |           |                           |                           |
|     |          | 2nd<br>41875               |                                                                                                                 |           |                           |                           |
|     | -        | 1st<br>39050               |                                                                                                                 |           |                           |                           |
|     | Ģ        | Ground<br>36230            |                                                                                                                 |           |                           |                           |
|     |          | Basement<br>33330          | TERMINATION BOX ON RETURN WALL                                                                                  |           |                           |                           |
|     |          |                            | BRAMLEY HOU<br>SCALE 1:100                                                                                      | SE: NORTH | ELEVATION                 |                           |
|     |          |                            | 0 1 2 3                                                                                                         | + 5 6 7 8 | 3 9 10 11 m               |                           |
|     |          |                            |                                                                                                                 |           |                           |                           |
|     |          |                            |                                                                                                                 |           |                           |                           |
|     |          |                            |                                                                                                                 |           |                           |                           |
|     |          |                            |                                                                                                                 |           |                           |                           |
|     |          |                            |                                                                                                                 |           |                           |                           |
| P01 | 27.02.23 | ISSUED FOR TENDER PURPOSES | LC SJO                                                                                                          |           |                           |                           |
| REV | DATE     | DESCRIPTION                | DRAWN APP                                                                                                       |           |                           |                           |

NOTES

1. PRIMARY ROUTES OF IRS & OTHER SYSTEMS CABLING SHOWN ONLY. FINAL INDIVIDUAL RUNS TO DWELLINGS OMITTED FOR CLARITY

| 0          | i sustainable fi                                         | uture engineer | ed.       |                                                 |  |
|------------|----------------------------------------------------------|----------------|-----------|-------------------------------------------------|--|
| Busin      | g Engineers LLP,<br>ess Park, Stever<br>co.uk T: 01438 3 | 0              | /ay 1000, |                                                 |  |
| Code<br>D2 | Description<br>FOR TENE                                  |                |           | EXISTING NORTH ELEVATION<br>IRS SYSTEMS         |  |
| 1          | Scale:<br>1:100                                          | TGA Proj No:   | Stage:    |                                                 |  |
|            | 1.100                                                    | 8232           | 3         | Architect                                       |  |
| erence:    |                                                          |                |           | N/A                                             |  |
|            | ne-Level-Type-Role-(<br>-00-ZZ-DR-                       |                |           | Client<br>ROYAL BOROUGH OF KENSINGTON & CHELSEA |  |