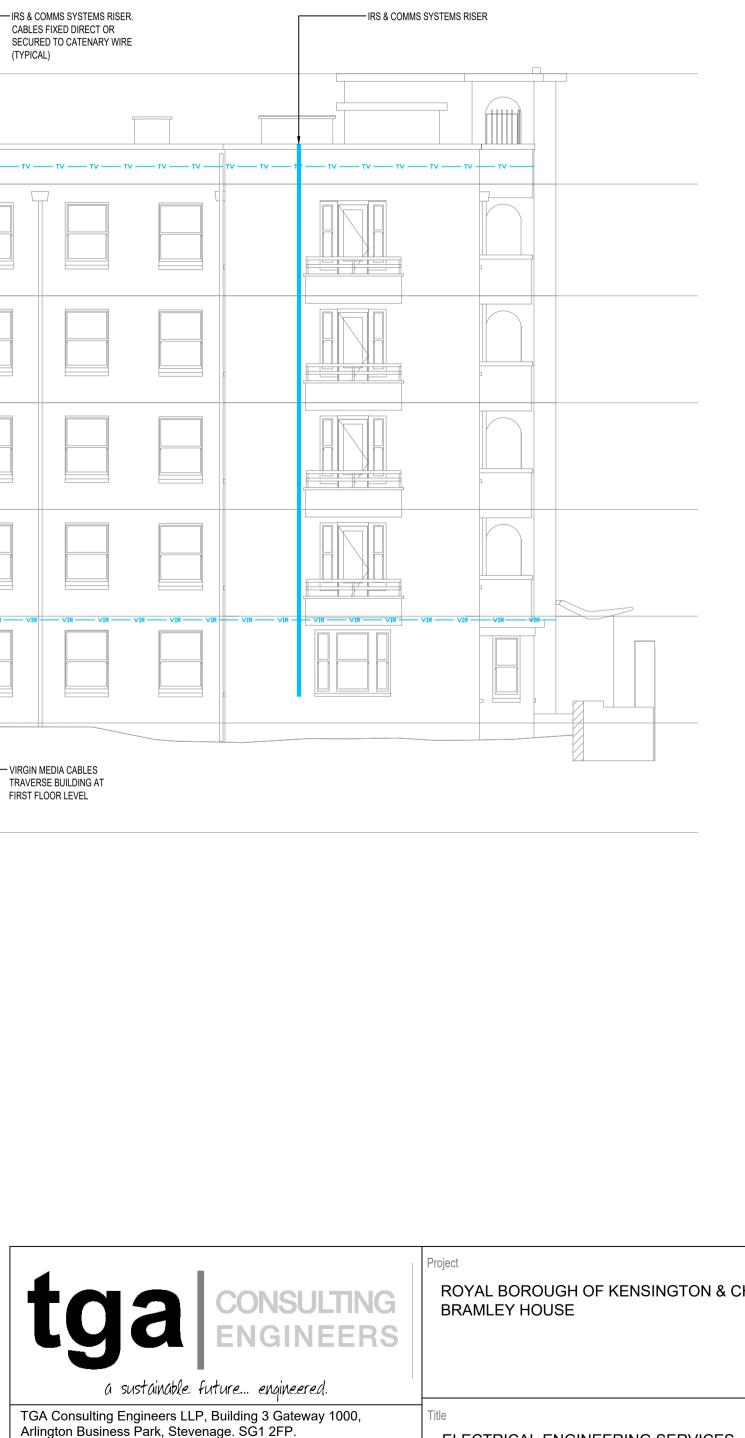

|     |          |                            | ORIGINAL ANALOGUE TV/FM<br>RECEPTION SYSTEM CABLES<br>CLIPPED TO EXTERNAL FACADE<br>BELOW PARAPET CAPPING STONE |           | IRS & COMMS SYSTEMS RISER | IRS & COMMS SYSTEMS RISER |
|-----|----------|----------------------------|-----------------------------------------------------------------------------------------------------------------|-----------|---------------------------|---------------------------|
|     |          | P Roof 2<br>53400          |                                                                                                                 |           |                           |                           |
|     |          | Roof 1<br>50480            |                                                                                                                 |           |                           |                           |
|     |          | 4th<br>47525               |                                                                                                                 |           |                           |                           |
|     |          | D 3rd<br>44700             |                                                                                                                 |           |                           |                           |
|     |          | 2nd<br>41875               |                                                                                                                 |           |                           |                           |
|     | -        | 1st<br>39050               |                                                                                                                 |           |                           |                           |
|     | Ģ        | Ground<br>36230            |                                                                                                                 |           |                           |                           |
|     |          | Basement<br>33330          | TERMINATION BOX ON RETURN WALL                                                                                  |           |                           |                           |
|     |          |                            | BRAMLEY HOU<br>SCALE 1:100                                                                                      | SE: NORTH | ELEVATION                 |                           |
|     |          |                            | 0 1 2 3                                                                                                         | + 5 6 7 8 | 3 9 10 11 m               |                           |
|     |          |                            |                                                                                                                 |           |                           |                           |
|     |          |                            |                                                                                                                 |           |                           |                           |
|     |          |                            |                                                                                                                 |           |                           |                           |
|     |          |                            |                                                                                                                 |           |                           |                           |
|     |          |                            |                                                                                                                 |           |                           |                           |
| P01 | 27.02.23 | ISSUED FOR TENDER PURPOSES | LC SJO                                                                                                          |           |                           |                           |
| REV | DATE     | DESCRIPTION                | DRAWN APP                                                                                                       |           |                           |                           |

NOTES

1. PRIMARY ROUTES OF IRS & OTHER SYSTEMS CABLING SHOWN ONLY. FINAL INDIVIDUAL RUNS TO DWELLINGS OMITTED FOR CLARITY

| 0          | i sustainable fi                                         | uture engineer | ed.       |                                                 |  |
|------------|----------------------------------------------------------|----------------|-----------|-------------------------------------------------|--|
| Busin      | g Engineers LLP,<br>ess Park, Stever<br>co.uk T: 01438 3 | 0              | /ay 1000, |                                                 |  |
| Code<br>D2 | Description<br>FOR TENE                                  |                |           | EXISTING NORTH ELEVATION<br>IRS SYSTEMS         |  |
| 1          | Scale:<br>1:100                                          | TGA Proj No:   | Stage:    |                                                 |  |
|            | 1.100                                                    | 8232           | 3         | Architect                                       |  |
| erence:    |                                                          |                |           | N/A                                             |  |
|            | ne-Level-Type-Role-(<br>-00-ZZ-DR-                       |                |           | Client<br>ROYAL BOROUGH OF KENSINGTON & CHELSEA |  |