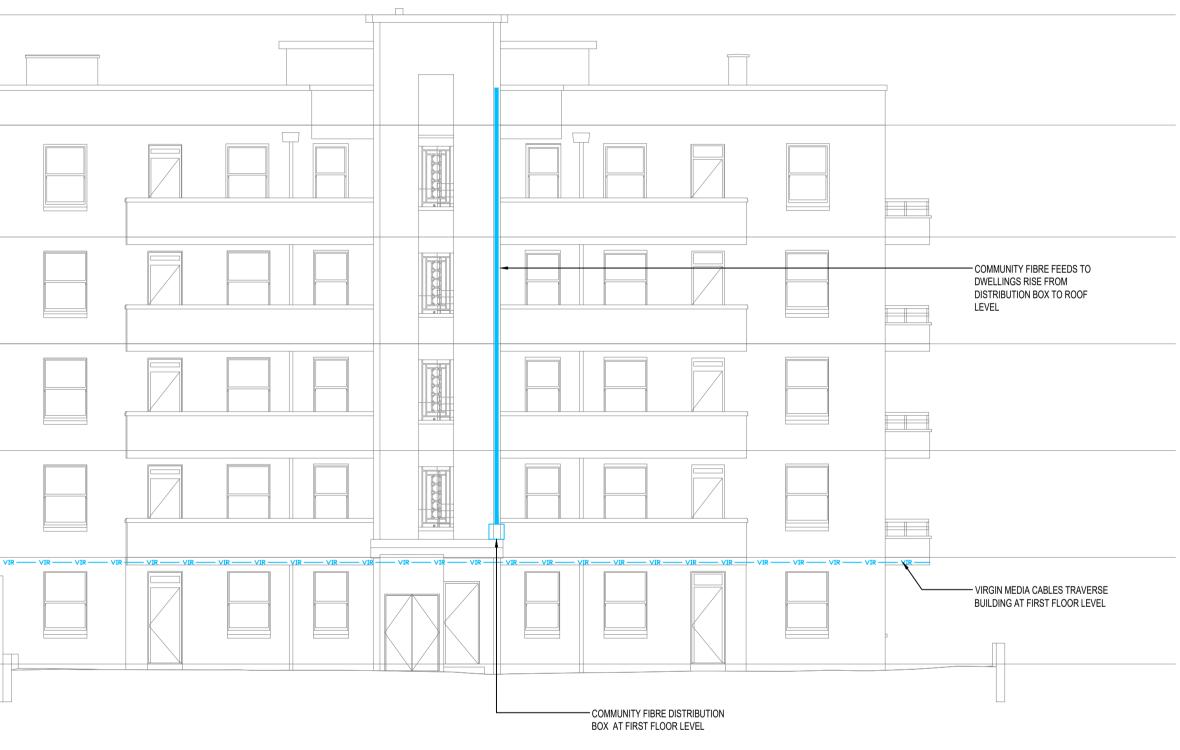

BRAMLEY HOUSE: EAST ELEVATION SCALE 1:100

0 1 2 3 4 5 6 7 8 9 10 11 m

|   | P01 | 27.02.23 | ISSUED FOR TENDER PURPOSES | LC    | SJO |  |
|---|-----|----------|----------------------------|-------|-----|--|
| F | REV | DATE     | DESCRIPTION                | DRAWN | APP |  |

TGA Consu Arlington B E: info@tga Suitability: (

Revision: P01 Drawing Refere Project-Originat LWBH-T

NOTES

1. PRIMARY ROUTES OF IRS & OTHER SYSTEMS CABLING SHOWN ONLY. FINAL INDIVIDUAL RUNS TO DWELLINGS OMITTED FOR CLARITY