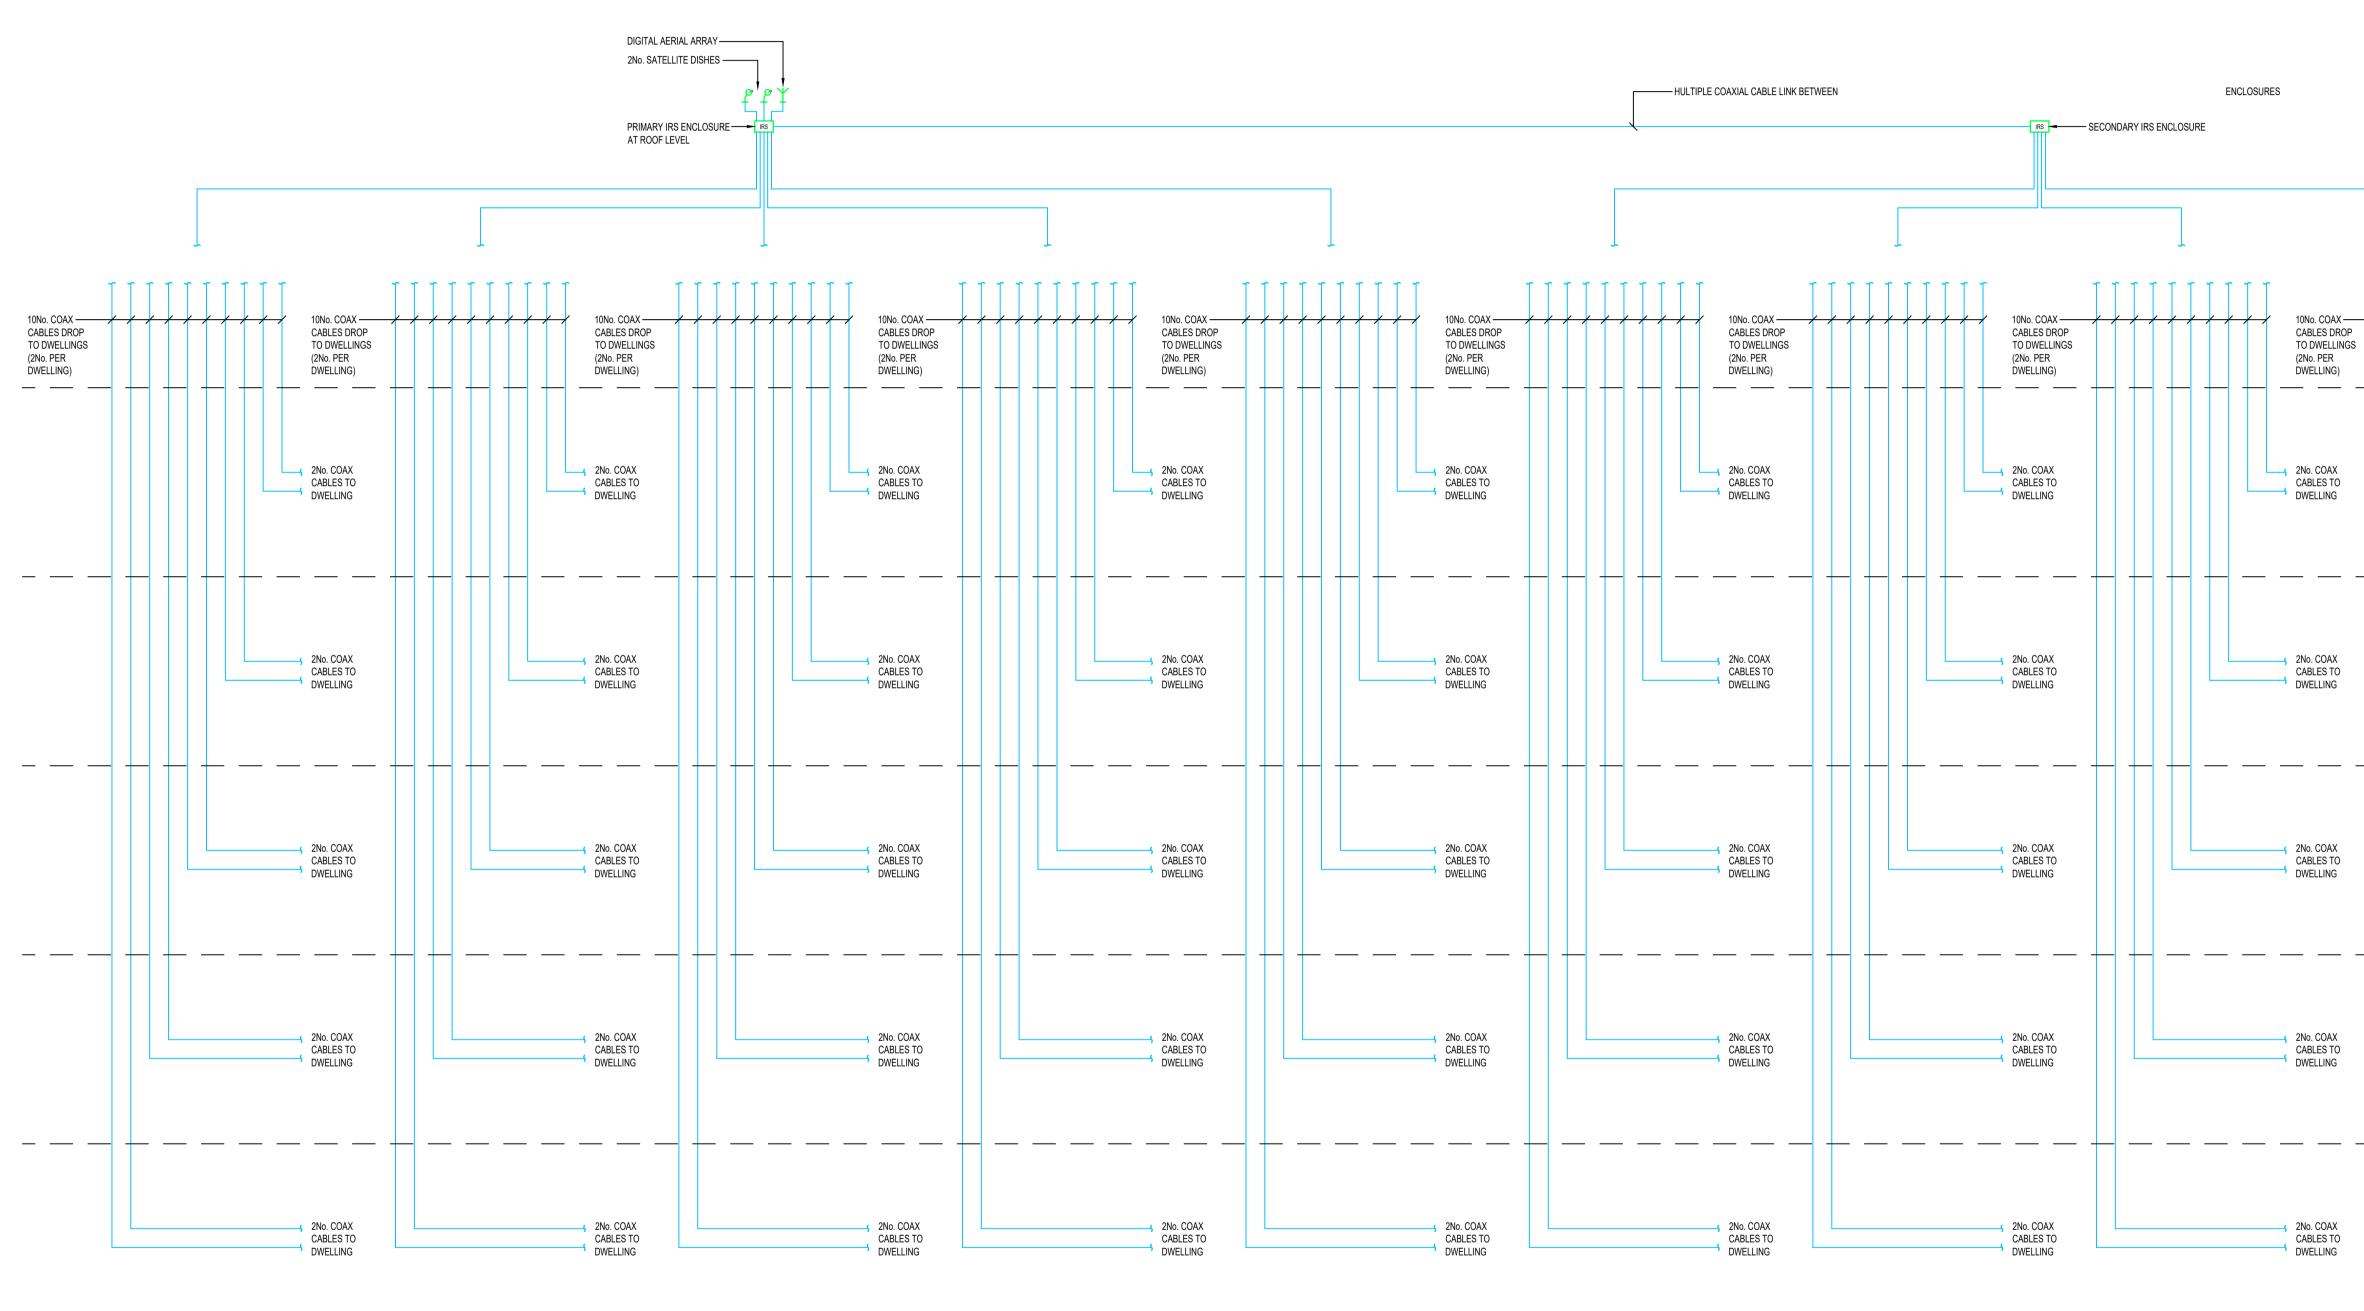

N.B. IT IS ASSUMED THAT ALL WORK WILL BE CARRIED OUT BY A COMPETENT CONTRACTOR WORKING, WHERE APPROPRIATE, TO AN APPROVED METHOD STATEMENT

|                                                 |                                    | This document is copyright of TGA Consulting Engineers LLP<br>and must not be reproduced without their permission. Drawing<br>measurements shall not be obtained by scaling. This document<br>should be read in conjunction with associated models,<br>specifications and related documents. |                                         |                          | A1          |            |
|-------------------------------------------------|------------------------------------|----------------------------------------------------------------------------------------------------------------------------------------------------------------------------------------------------------------------------------------------------------------------------------------------|-----------------------------------------|--------------------------|-------------|------------|
|                                                 |                                    | Standard construction hazards that a competent contractor would be aware of have not been identified on this drawing. Any risks not immediately apparent are identified within the CDM Residual Risk Register.                                                                               |                                         |                          |             |            |
| ICLOSURES                                       |                                    |                                                                                                                                                                                                                                                                                              |                                         |                          |             |            |
|                                                 |                                    |                                                                                                                                                                                                                                                                                              |                                         |                          |             |            |
| 10No. COAX //////////////////////////////////// | ROOF LEV <u>EL</u>                 |                                                                                                                                                                                                                                                                                              |                                         |                          |             |            |
| 2No. COAX<br>CABLES TO<br>DWELLING              | 2No. COAX<br>CABLES TO<br>DWELLING |                                                                                                                                                                                                                                                                                              |                                         |                          |             |            |
|                                                 | FOURTH FLOOR                       |                                                                                                                                                                                                                                                                                              |                                         |                          |             |            |
| 2No. COAX<br>CABLES TO<br>DWELLING              | 2No. COAX<br>CABLES TO<br>DWELLING |                                                                                                                                                                                                                                                                                              |                                         |                          |             |            |
|                                                 | T <u>HIRD</u> FLOOR                |                                                                                                                                                                                                                                                                                              |                                         |                          |             |            |
| S 2No. COAX<br>CABLES TO<br>DWELLING            | 2No. COAX<br>CABLES TO<br>DWELLING |                                                                                                                                                                                                                                                                                              |                                         |                          |             |            |
|                                                 | SECOND FLOOR                       | P01     27.02.23       REV     DATE                                                                                                                                                                                                                                                          | ISSUED FOR TENDER PUF                   | CRIPTION                 | LC<br>DRAWN | SJO<br>APP |
| S 2No. COAX<br>CABLES TO<br>DWELLING            | 2No. COAX<br>CABLES TO<br>DWELLING | tç                                                                                                                                                                                                                                                                                           |                                         | CONSUL<br>ENGINE         |             | G          |
|                                                 | FIRST FLOOR                        | Arlington Bus                                                                                                                                                                                                                                                                                | ing Engineers LLF<br>siness Park, Steve |                          |             |            |
| 2No. COAX<br>CABLES TO<br>DWELLING              | 2No. COAX<br>CABLES TO<br>DWELLING | Project                                                                                                                                                                                                                                                                                      |                                         | 314422<br>KENSINGTON & ( | CHELSE      | ΞΑ         |
|                                                 | GROUND FLOOR                       |                                                                                                                                                                                                                                                                                              | CAL ENGINEE<br>G IRS SYSTEM             | RING SERVICES            |             |            |
|                                                 |                                    | Architect                                                                                                                                                                                                                                                                                    |                                         |                          |             |            |
|                                                 |                                    | N/A<br>Client<br>ROXAL BOROLIGH OF KENSINGTON & CHELSEA                                                                                                                                                                                                                                      |                                         |                          |             |            |
|                                                 |                                    | ROYAL BOROUGH OF KENSINGTON & CHELSEA     Suitability:   Code   Description     D2   FOR TENDER                                                                                                                                                                                              |                                         |                          |             |            |
|                                                 |                                    | Revision: Scale: TGA Proj No: Stage:   P01 N.T.S 8232 3                                                                                                                                                                                                                                      |                                         |                          |             |            |
|                                                 |                                    | Drawing Reference<br>Project-Originator                                                                                                                                                                                                                                                      | -Zone-Level-Type-Role                   | -Classification-Number   |             |            |
|                                                 |                                    | LWBH-TG                                                                                                                                                                                                                                                                                      | A-XX-XX-DF                              | R-E-64-0001              |             |            |