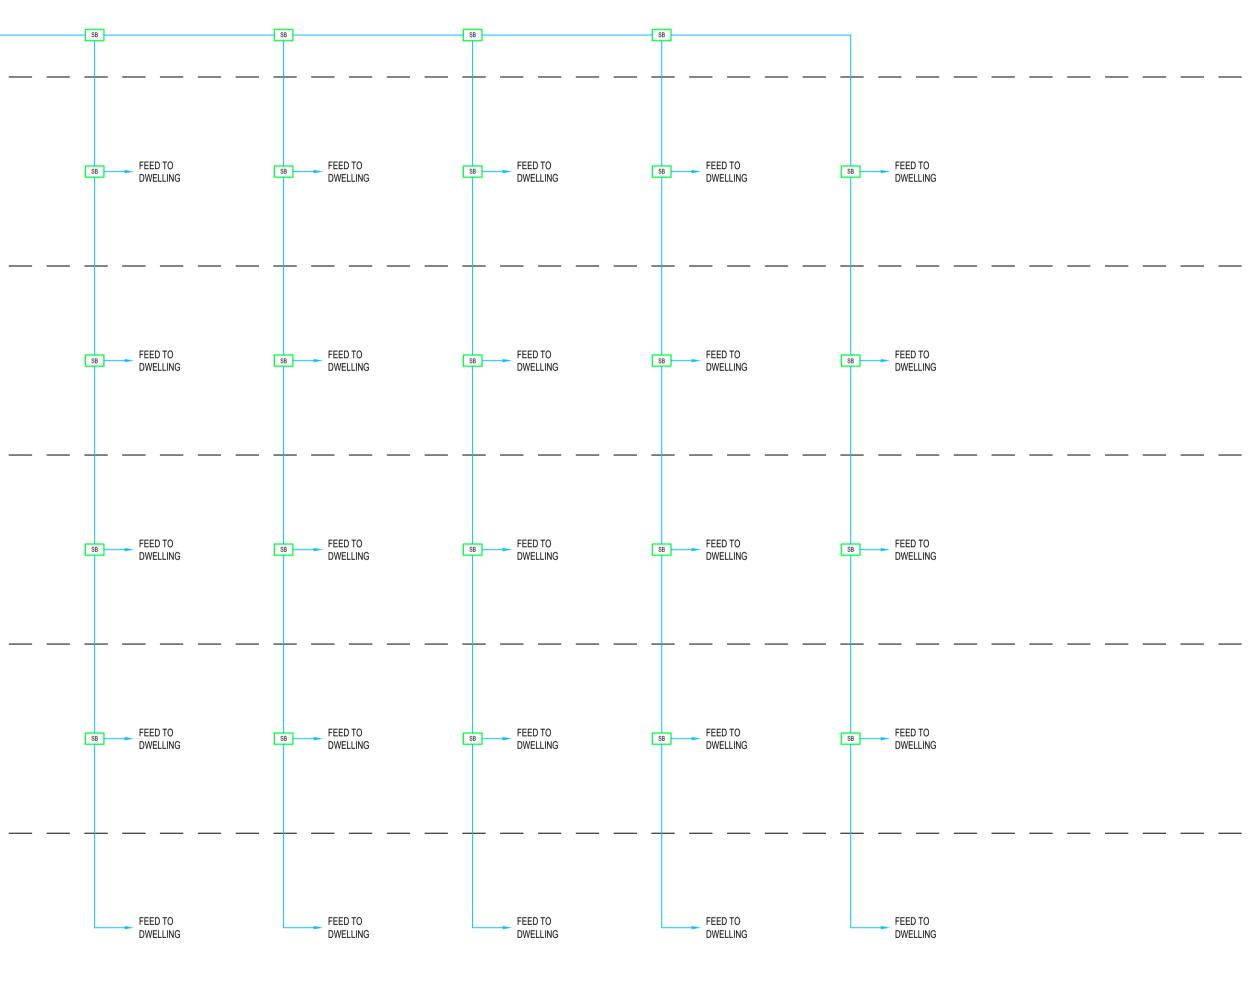

| SPLITTER BOX SURFACE ———————————————————————————————————— |            | SB         | SBSB       | SB         |
|-----------------------------------------------------------|------------|------------|------------|------------|
|                                                           | SB FEED TO | SB FEED TO | SB FEED TO | SB FEED TO |
|                                                           | DWELLING   | DWELLING   | DWELLING   | DWELLING   |
| CABLES SURFACE CLIPPED                                    | 58 FEED TO | FEED TO    | FEED TO    | 58 FEED TO |
| TO EXTERNAL FACADE                                        | DWELLING   | DWELLING   | DWELLING   | DWELLING   |
|                                                           | 58 FEED TO | SB FEED TO | SB FEED TO | 58 FEED TO |
|                                                           | DWELLING   | DWELLING   | DWELLING   | DWELLING   |
|                                                           | SB FEED TO | SB FEED TO | FEED TO    | SB FEED TO |
|                                                           | DWELLING   | DWELLING   | DWELLING   | DWELLING   |
|                                                           | FEED TO    | FEED TO    | FEED TO    | FEED TO    |
|                                                           | DWELLING   | DWELLING   | DWELLING   | DWELLING   |

\_\_\_\_\_ ROOF LEVEL

SECOND FLOOR

\_\_\_\_\_ FIRST FLOOR

GROUND FLOOR

\_\_\_\_\_ FOURTH FLOOR

\_\_\_\_\_ THIRD FLOOR