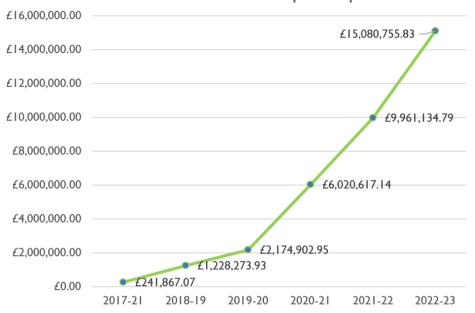

# LWE Refurbishment Capital Expenditure

### Lancaster West Refurbishment Programme Finance Monitor

Capital expenditure and forecast

|                                                             | TOTAL PROJECT   |   | 2017/18 to      |   | 2021/22         | 2022/23         | 2023/24         |
|-------------------------------------------------------------|-----------------|---|-----------------|---|-----------------|-----------------|-----------------|
|                                                             | TOTAL PROJECT   |   | 2020/21         |   |                 |                 |                 |
|                                                             | Actuals         |   | Actuals         |   |                 | Actuals         | Actuals         |
|                                                             |                 |   |                 |   |                 |                 |                 |
| Lot 1 inc. internals - Walkways                             |                 |   |                 | £ | 1,268,893.09    | £1,571,226.48   |                 |
| Lot 2 inc. internals - Camelford, Clarendon and Talbot      |                 |   |                 | £ | 1,005,144.02    | £6,122,755.34   | £77,294.00      |
| Lot 3 inc. internals - Morland House and Talbot Grove House |                 |   |                 | £ | 193,799.05      | £338,867.82     | £73,155.00      |
| Lot 4 inc. internals - Treadgold House                      |                 |   |                 | £ | 400,073.60      | £628,135.94     | £243,704.38     |
| Lot 5 inc. internals - Cambourne Walk                       |                 |   |                 | £ | 135,354.47      | £127,663.50     | £14,085.00      |
| Lot 6 inc. internals - Verity Close                         |                 |   |                 | £ | 105,254.65      | £252,164.94     | £88,582.43      |
| Main Capital budget                                         |                 |   |                 | £ | 3,964,073.17    | £3,173,664.66   | £238,030.00     |
| Other Capital Costs                                         |                 |   |                 | £ | 284,370.43      |                 |                 |
| Notting Dale Heat Networks                                  |                 |   |                 | £ | 805,603.22      | £239,987.97     | £25.50          |
| LW Fire Safety Schemes                                      |                 |   |                 |   |                 | £209,685.03     | £9,367.00       |
| LWE New Homes - Walkways                                    |                 |   |                 |   |                 | £186,981.15     | £25,545.00      |
| Salaries                                                    |                 |   |                 | £ | 1,798,569.09    | £2,229,623.00   | £29,708.00      |
|                                                             |                 |   |                 |   |                 |                 |                 |
| Total Spend to date                                         | £ 35,608,036.02 |   | £9,665,661.09   |   | £9,961,134.79   | £15,080,755.83  | £900,484.31     |
| Esteate Improvement Budget                                  | :               |   |                 |   |                 |                 | £272,289.15     |
| Additional Income & Grants                                  |                 | £ | 22,571,002.00   | £ | 914,801.00      | £ 14,870,666.88 |                 |
| Additional HRA Funding                                      |                 | £ | 14,574,000.00   |   |                 |                 | £15,734,000.00  |
| Additional Fire Safety Funding                              |                 | £ | 6,628,000.00    |   |                 | £ 5,232,000.00  |                 |
| Additional Notting Dale Heat Network                        |                 | £ | 17,500,000.00   | £ | 1,422,000.00    |                 |                 |
|                                                             |                 | £ | 150,000.00      |   |                 |                 |                 |
|                                                             |                 |   |                 |   |                 |                 |                 |
| Starting budgets                                            |                 |   | £116,477,958.05 |   | £112,794,141.91 | £122,935,674.00 | £123,861,207.32 |
|                                                             |                 | ` |                 |   |                 |                 |                 |
| Remaing budget                                              | :               | £ | 110,457,340.91  |   | £102,833,007.12 | £107,854,918.17 | £122,960,723.01 |
|                                                             |                 |   |                 |   |                 |                 |                 |
| Forecasted expenditure                                      |                 |   |                 |   |                 |                 | 22m             |
| Forescasted budget remaining                                |                 |   |                 |   |                 |                 | £101,861,207.32 |
|                                                             |                 |   |                 |   |                 |                 |                 |
| Additional Funded Consultancy                               |                 | £ | 229,234.00      | £ | 150,000.00      |                 |                 |
|                                                             |                 |   |                 |   |                 |                 |                 |