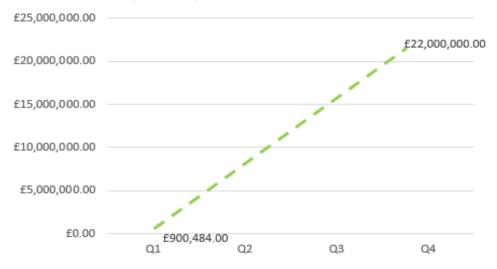

# LWE Capital Expenditure Forecast 2023-24

### Lancaster West Refurbishment Programme Finance Monitor

Capital expenditure and forecast

|                                                             | TOTAL PROJECT   |   | 2017/18 to      |   | 2021/22         | 2022/23         | 2023/24         |
|-------------------------------------------------------------|-----------------|---|-----------------|---|-----------------|-----------------|-----------------|
|                                                             | TOTAL PROJECT   |   | 2020/21         |   |                 |                 |                 |
|                                                             | Actuals         |   | Actuals         |   |                 | Actuals         | Actuals         |
|                                                             |                 |   |                 |   |                 |                 |                 |
| Lot 1 inc. internals - Walkways                             |                 |   |                 | £ | 1,268,893.09    | £1,571,226.48   |                 |
| Lot 2 inc. internals - Camelford, Clarendon and Talbot      |                 |   |                 | £ | 1,005,144.02    | £6,122,755.34   | £77,294.00      |
| Lot 3 inc. internals - Morland House and Talbot Grove House |                 |   |                 | £ | 193,799.05      | £338,867.82     | £73,155.00      |
| Lot 4 inc. internals - Treadgold House                      |                 |   |                 | £ | 400,073.60      | £628,135.94     | £243,704.38     |
| Lot 5 inc. internals - Cambourne Walk                       |                 |   |                 | £ | 135,354.47      | £127,663.50     | £14,085.00      |
| Lot 6 inc. internals - Verity Close                         |                 |   |                 | £ | 105,254.65      | £252,164.94     | £88,582.43      |
| Main Capital budget                                         |                 |   |                 | £ | 3,964,073.17    | £3,173,664.66   | £238,030.00     |
| Other Capital Costs                                         |                 |   |                 | £ | 284,370.43      |                 |                 |
| Notting Dale Heat Networks                                  |                 |   |                 | £ | 805,603.22      | £239,987.97     | £25.50          |
| LW Fire Safety Schemes                                      |                 |   |                 |   |                 | £209,685.03     | £9,367.00       |
| LWE New Homes - Walkways                                    |                 |   |                 |   |                 | £186,981.15     | £25,545.00      |
| Salaries                                                    |                 |   |                 | £ | 1,798,569.09    | £2,229,623.00   | £29,708.00      |
|                                                             |                 |   |                 |   |                 |                 |                 |
| Total Spend to date                                         | £ 35,608,036.02 |   | £9,665,661.09   |   | £9,961,134.79   | £15,080,755.83  | £900,484.31     |
| Esteate Improvement Budget                                  | :               |   |                 |   |                 |                 | £272,289.15     |
| Additional Income & Grants                                  |                 | £ | 22,571,002.00   | £ | 914,801.00      | £ 14,870,666.88 |                 |
| Additional HRA Funding                                      |                 | £ | 14,574,000.00   |   |                 |                 | £15,734,000.00  |
| Additional Fire Safety Funding                              |                 | £ | 6,628,000.00    |   |                 | £ 5,232,000.00  |                 |
| Additional Notting Dale Heat Network                        |                 | £ | 17,500,000.00   | £ | 1,422,000.00    |                 |                 |
|                                                             |                 | £ | 150,000.00      |   |                 |                 |                 |
|                                                             |                 |   |                 |   |                 |                 |                 |
| Starting budgets                                            |                 |   | £116,477,958.05 |   | £112,794,141.91 | £122,935,674.00 | £123,861,207.32 |
|                                                             |                 | ` |                 |   |                 |                 |                 |
| Remaing budget                                              | :               | £ | 110,457,340.91  |   | £102,833,007.12 | £107,854,918.17 | £122,960,723.01 |
|                                                             |                 |   |                 |   |                 |                 |                 |
| Forecasted expenditure                                      |                 |   |                 |   |                 |                 | 22m             |
| Forescasted budget remaining                                |                 |   |                 |   |                 |                 | £101,861,207.32 |
|                                                             |                 |   |                 |   |                 |                 |                 |
| Additional Funded Consultancy                               |                 | £ | 229,234.00      | £ | 150,000.00      |                 |                 |
|                                                             |                 |   |                 |   |                 |                 |                 |