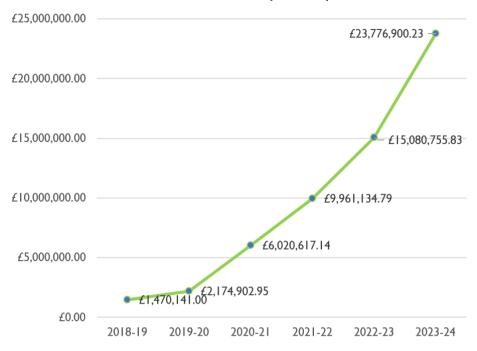

# Lancaster West Refurbishment Programme Finance Monitor

Capital expenditure and forecast

| TOTAL PROJECT Actuals  Actuals  Actuals  Actuals  Actuals  Actuals  Actuals  Lot 1 inc. intermals - Walkways Lot 2 inc. intermals - Treadgold House Lot 4 inc. intermals - Treadgold House Lot 4 inc. intermals - Treadgold House Lot 5 inc. intermals - Treadgold House Lot 6 inc. intermals - Treadgold House Lot 6 inc. intermals - Verify Close Lot 6 inc. intermals - Verify Close Lot 6 inc. intermals - Verify Close Lot 7 inc. intermals - Verify Close Lot 8 inc. intermals - Verify Close Lot 9 inc. intermals Verify Clos |                                                             |                   | 2017/18 to      |   | 2021/22         | 2022/23         | 2023/24         | 2024/25         |
|--------------------------------------------------------------------------------------------------------------------------------------------------------------------------------------------------------------------------------------------------------------------------------------------------------------------------------------------------------------------------------------------------------------------------------------------------------------------------------------------------------------------------------------------------------------------------------------------------------------------------------------------------------------------------------------------------------------------------------------------------------------------------------------------------------------------------------------------------------------------------------------------------------------------------------------------------------------------------------------------------------------------------------------------------------------------------------------------------------------------------------------------------------------------------------------------------------------------------------------------------------------------------------------------------------------------------------------------------------------------------------------------------------------------------------------------------------------------------------------------------------------------------------------------------------------------------------------------------------------------------------------------------------------------------------------------------------------------------------------------------------------------------------------------------------------------------------------------------------------------------------------------------------------------------------------------------------------------------------------------------------------------------------------------------------------------------------------------------------------------------------|-------------------------------------------------------------|-------------------|-----------------|---|-----------------|-----------------|-----------------|-----------------|
| Lot 1 inc. internals - Walkways  Lot 2 inc. internals - Cameflored, Clarendon and Talbot  £ 1,005,144.02 £6,122,755.34 £1,778,821.07  Lot 3 inc. internals - Morland House and Talbot £ 1,005,144.02 £6,122,755.34 £1,778,821.07  Lot 3 inc. internals - Morland House and Talbot Grove House  £ 193,799.05 £338,867.82 £795,528.12  Lot 4 inc. internals - Treadgold House  £ 400,073.60 £628,135.94 £6,122,722.88  Lot 5 inc. internals - Walkways  Lot 6 inc. internals - Walkways  Other Capital Costs  £ 105,254.65 £225,146.44 £566,695.04  Main Capital Lotes  £ 284,370.43  Notting Dale Heat Network  £ 805,603.22 £239,987.97 £1,935,672.56  LW Fire Saftey Schemes  £ 2009,685.03 £286,096.33  LWE New Homes - Walkways  £ 188,981.15 £295,579.57  Overheads  £ 1,798,569.09 £2,229,623.00 £3,184,795.41  Total Spend to date £ 58,484,451.94 £ 9,665,661.09  Estate Improvement Budget  Additional Income & Grants  Additional Income & Grants  Additional Fire Safety Funding  Additional Fire Safety Funding  Additional Notting Dale Heat Network  £ 14,574,000.00  £ 14,870,666.88 £ £ 87,415.84  £ 17,500,000.00  £ 14,22,000.00  £ 14,22,000.00  £ 17,22,000.00  £ 17,22,000.00  £ 17,22,000.00  £ 11,22,935,674.00 £124,114,067.48 £100,337,167.25  Forecasted expenditure  Forecasted expenditure  Forecasted spenditure  £ 110,457,340.91 £102,833,007.12 £107,854,918.17 £100,337,167.25  £ 100,337,167.25                                                                                                                                                                                                                                                                                                                                                                                                                                                                                                                                                                                                                                                                                               |                                                             | TOTAL PROJECT     | 2020/21         |   | 2021/22         | 2022/23         | 2023/24         | 2024/23         |
| Lot 2 inc. internals - Camelforsd, Clarendon and Talbot Lot 3 inc. internals - Morland House and Talbot Grove House                                                                                                                                                                                                                                                                                                                                                                                                                                                                                                                                                                                                                                                                                                                                                                                                                                                                                                                                                                                                                                                                                                                                                                                                                                                                                                                                                                                                                                                                                                                                                                                                                                                                                                                                                                                                                                                                                                                                                                                                            |                                                             | Actuals           | Actuals         |   |                 | Actuals         | Actuals         | Actuals         |
| Lot 2 inc. internals - Camelforsd, Clarendon and Talbot Lot 3 inc. internals - Morland House and Talbot Grove House                                                                                                                                                                                                                                                                                                                                                                                                                                                                                                                                                                                                                                                                                                                                                                                                                                                                                                                                                                                                                                                                                                                                                                                                                                                                                                                                                                                                                                                                                                                                                                                                                                                                                                                                                                                                                                                                                                                                                                                                            |                                                             |                   |                 |   |                 |                 |                 |                 |
| Lot 3 inc. internals - Morland House and Talbot Grove House                                                                                                                                                                                                                                                                                                                                                                                                                                                                                                                                                                                                                                                                                                                                                                                                                                                                                                                                                                                                                                                                                                                                                                                                                                                                                                                                                                                                                                                                                                                                                                                                                                                                                                                                                                                                                                                                                                                                                                                                                                                                    | Lot I inc. internals - Walkways                             |                   |                 | £ | 1,268,893.09    | £1,571,226.48   | £6,025,425.80   |                 |
| Lot 4 inc. internals - Treadgold House                                                                                                                                                                                                                                                                                                                                                                                                                                                                                                                                                                                                                                                                                                                                                                                                                                                                                                                                                                                                                                                                                                                                                                                                                                                                                                                                                                                                                                                                                                                                                                                                                                                                                                                                                                                                                                                                                                                                                                                                                                                                                         | Lot 2 inc. internals - Camelforsd, Clarendon and Talbot     |                   |                 | £ | 1,005,144.02    | £6,122,755.34   | £1,778,821.07   |                 |
| Lot 5 inc. internals - Camborne Walk  Lot 6 inc. internals - Verity Close  Lot 6 inc. internals - Verity Close - Verity Clo | Lot 3 inc. internals - Morland House and Talbot Grove House |                   |                 | £ | 193,799.05      | £338,867.82     | £976,528.12     |                 |
| Lot 6 inc. internals - Verity Close                                                                                                                                                                                                                                                                                                                                                                                                                                                                                                                                                                                                                                                                                                                                                                                                                                                                                                                                                                                                                                                                                                                                                                                                                                                                                                                                                                                                                                                                                                                                                                                                                                                                                                                                                                                                                                                                                                                                                                                                                                                                                            | Lot 4 inc. internals - Treadgold House                      |                   |                 | £ | 400,073.60      | £628,135.94     | £6,122,922.88   |                 |
| Main Capital budget         £         3,964,073.17         £3,173,664.66         £2,111,193.39           Other Capital Costs         £         284,370.43            Notting Dale Heat Network         £         805,603.22         £239,987.97         £1,935,672.56           LWF ire Safety Schemes         £209,685.03         £286,096.33           LWE New Homes - Walkways         £186,981.15         £296,579.57           Overheads         £         1,798,569.09         £2,229,623.00         £3,184,795.41           Total Spend to date £ 58,484,451.94         £ 9,665,661.09         £9,961,134.79         £15,080,755.83         £23,776,900.23           Estate Improvement Budget         £ 22,571,002.00         £ 914,801.00         £ 14,870,666.88         £ 87,415.84           Additional Income & Grants         £ 22,571,002.00         £ 914,801.00         £ 14,870,666.88         £ 87,415.84           Additional Fire Safety Funding         £ 6,628,000.00         £ 5,232,000.00         £ 16,059,000.00           Additional Notting Dale Heat Network         £ 17,500,000.00         £ 1,422,000.00         £ 1,222,935,674.00         £124,114,067.48         £100,337,167.25           Remaining budget         £ 110,457,340.91         £102,833,007.12         £107,854,918.17         £100,337,167.25         £                                                                                                                                                                                                                                                                                                                                                                                                                                                                                                                                                                                                                                                                                                                                                                     | Lot 5 inc. internals - Camborne Walk                        |                   |                 | £ | 135,354.47      | £127,663.50     | £492,170.06     |                 |
| Other Capital Costs         £         284,370.43           Notting Dale Heat Network         £         805,603.22         £239,987.97         £1,935,672.56           LWF ire Safety Schemes         £209,685.03         £286,096.33         £286,096.33         £286,096.33           LWE New Homes - Walkways         £186,981.15         £296,579.57         £296,579.57           Overheads         £1,798,569.09         £2,229,623.00         £3,184,795.41           Total Spend to date £58,484,451.94         £9,665,661.09         £9,961,134.79         £15,080,755.83         £23,776,900.23           Estate Improvement Budget         £22,571,002.00         £914,801.00         £14,870,666.88         £22,7565.15           Additional Income & Grants         £22,571,002.00         £914,801.00         £14,870,666.88         £87,415.84           Additional Fire Safety Funding         £6,628,000.00         £5,232,000.00         £16,059,000.00           Additional Notting Dale Heat Network         £115,000,000.00         £1,422,000.00         £1,222,935,674.00         £124,114,067.48         £100,337,167.25           Remaining budget         £116,477,958.05         £112,794,141.91         £122,935,674.00         £124,114,067.48         £100,337,167.25           Forecasted expenditure         £110,45                                                                                                                                                                                                                                                                                                                                                                                                                                                                                                                                                                                                                                                                                                                                                                            | Lot 6 inc. internals - Verity Close                         |                   |                 | £ | 105,254.65      | £252,164.94     | £566,695.04     |                 |
| Notting Dale Heat Network                                                                                                                                                                                                                                                                                                                                                                                                                                                                                                                                                                                                                                                                                                                                                                                                                                                                                                                                                                                                                                                                                                                                                                                                                                                                                                                                                                                                                                                                                                                                                                                                                                                                                                                                                                                                                                                                                                                                                                                                                                                                                                      | Main Capital budget                                         |                   |                 | £ | 3,964,073.17    | £3,173,664.66   | £2,111,193.39   |                 |
| LWF Fire Safety Schemes                                                                                                                                                                                                                                                                                                                                                                                                                                                                                                                                                                                                                                                                                                                                                                                                                                                                                                                                                                                                                                                                                                                                                                                                                                                                                                                                                                                                                                                                                                                                                                                                                                                                                                                                                                                                                                                                                                                                                                                                                                                                                                        | Other Capital Costs                                         |                   |                 | £ | 284,370.43      |                 |                 |                 |
| LWE New Homes - Walkways                                                                                                                                                                                                                                                                                                                                                                                                                                                                                                                                                                                                                                                                                                                                                                                                                                                                                                                                                                                                                                                                                                                                                                                                                                                                                                                                                                                                                                                                                                                                                                                                                                                                                                                                                                                                                                                                                                                                                                                                                                                                                                       | Notting Dale Heat Network                                   |                   |                 | £ | 805,603.22      | £239,987.97     |                 |                 |
| Total Spend to date   £ 58,484,451.94   £ 9,665,661.09   £9,961,134.79   £15,080,755.83   £23,776,900.23                                                                                                                                                                                                                                                                                                                                                                                                                                                                                                                                                                                                                                                                                                                                                                                                                                                                                                                                                                                                                                                                                                                                                                                                                                                                                                                                                                                                                                                                                                                                                                                                                                                                                                                                                                                                                                                                                                                                                                                                                       | LW Fire Safety Schemes                                      |                   |                 |   |                 | £209,685.03     | £286,096.33     |                 |
| Total Spend to date                                                                                                                                                                                                                                                                                                                                                                                                                                                                                                                                                                                                                                                                                                                                                                                                                                                                                                                                                                                                                                                                                                                                                                                                                                                                                                                                                                                                                                                                                                                                                                                                                                                                                                                                                                                                                                                                                                                                                                                                                                                                                                            | LWE New Homes - Walkways                                    |                   |                 |   |                 | £186,981.15     | £296,579.57     |                 |
| Estate Improvement Budget  Additional Income & Grants  Additional HRA Funding  Additional Fire Safety Funding  Additional Notting Dale Heat Network  Starting budgets  Estate Improvement Budget  £ 22,571,002.00 £ 914,801.00 £ 14,870,666.88 -£ 87,415.84  ### 14,574,000.00  ### 25,232,000.00  ### 25,232,000.00  ### 25,232,000.00  ### 25,232,000.00  ### 25,232,000.00  ### 25,232,000.00  ### 25,232,000.00  ### 25,232,000.00  ### 25,232,000.00  ### 25,232,000.00  ### 25,232,000.00  ### 25,232,000.00  ### 25,232,000.00  ### 25,232,000.00  ### 25,232,000.00  ### 25,232,000.00  ### 25,232,000.00  ### 25,232,000.00  ### 25,232,000.00  ### 25,232,000.00  ### 25,232,000.00  ### 25,232,000.00  ### 25,232,000.00  ### 25,232,000.00  ### 25,232,000.00  ### 25,232,000.00  ### 25,232,000.00  ### 25,232,000.00  ### 25,232,000.00  ### 25,232,000.00  ### 25,232,000.00  ### 25,232,000.00  ### 25,232,000.00  ### 25,232,000.00  ### 25,232,000.00  ### 25,232,000.00  ### 25,232,000.00  ### 25,232,000.00  ### 25,232,000.00  ### 25,232,000.00  ### 25,232,000.00  ### 25,232,000.00  ### 25,232,000.00  ### 25,232,000.00  ### 25,232,000.00  ### 25,232,000.00  ### 25,232,000.00  ### 25,232,000.00  ### 25,232,000.00  ### 25,232,000.00  ### 25,232,000.00  ### 25,232,000.00  ### 25,232,000.00  ### 25,232,000.00  ### 25,232,000.00  ### 25,232,000.00  ### 25,232,000.00  ### 25,232,000.00  ### 25,232,000.00  ### 25,232,000.00  ### 25,232,000.00  ### 25,232,000.00  ### 25,232,000.00  ### 25,232,000.00  ### 25,232,000.00  ### 25,232,000.00  ### 25,232,000.00  ### 25,232,000.00  ### 25,232,000.00  ### 25,232,000.00  ### 25,232,000.00  ### 25,232,000.00  ### 25,232,000.00  ### 25,232,000.00  ### 25,232,000.00  ### 25,232,000.00  ### 25,232,000.00  ### 25,232,000.00  ### 25,232,000.00  ### 25,232,000.00  ### 25,232,000.00  ### 25,232,000.00  ### 25,232,000.00  ### 25,232,000.00  ### 25,232,000.00  ### 25,232,000.00  ### 25,232,000.00  ### 25,232,000.00  ### 25,232,000.00  ### 25,232,000.00  ### 25,232,000.00  ### 25,232,000.00  ### 25,232,000.00  ### 25, | Overheads                                                   |                   |                 | £ | 1,798,569.09    | £2,229,623.00   | £3,184,795.41   |                 |
| Estate Improvement Budget  Additional Income & Grants  Additional HRA Funding  Additional Fire Safety Funding  Additional Notting Dale Heat Network  Starting budgets  Estate Improvement Budget  £ 22,571,002.00 £ 914,801.00 £ 14,870,666.88 -£ 87,415.84  ### 14,574,000.00  ### 25,232,000.00  ### 25,232,000.00  ### 25,232,000.00  ### 25,232,000.00  ### 25,232,000.00  ### 25,232,000.00  ### 25,232,000.00  ### 25,232,000.00  ### 25,232,000.00  ### 25,232,000.00  ### 25,232,000.00  ### 25,232,000.00  ### 25,232,000.00  ### 25,232,000.00  ### 25,232,000.00  ### 25,232,000.00  ### 25,232,000.00  ### 25,232,000.00  ### 25,232,000.00  ### 25,232,000.00  ### 25,232,000.00  ### 25,232,000.00  ### 25,232,000.00  ### 25,232,000.00  ### 25,232,000.00  ### 25,232,000.00  ### 25,232,000.00  ### 25,232,000.00  ### 25,232,000.00  ### 25,232,000.00  ### 25,232,000.00  ### 25,232,000.00  ### 25,232,000.00  ### 25,232,000.00  ### 25,232,000.00  ### 25,232,000.00  ### 25,232,000.00  ### 25,232,000.00  ### 25,232,000.00  ### 25,232,000.00  ### 25,232,000.00  ### 25,232,000.00  ### 25,232,000.00  ### 25,232,000.00  ### 25,232,000.00  ### 25,232,000.00  ### 25,232,000.00  ### 25,232,000.00  ### 25,232,000.00  ### 25,232,000.00  ### 25,232,000.00  ### 25,232,000.00  ### 25,232,000.00  ### 25,232,000.00  ### 25,232,000.00  ### 25,232,000.00  ### 25,232,000.00  ### 25,232,000.00  ### 25,232,000.00  ### 25,232,000.00  ### 25,232,000.00  ### 25,232,000.00  ### 25,232,000.00  ### 25,232,000.00  ### 25,232,000.00  ### 25,232,000.00  ### 25,232,000.00  ### 25,232,000.00  ### 25,232,000.00  ### 25,232,000.00  ### 25,232,000.00  ### 25,232,000.00  ### 25,232,000.00  ### 25,232,000.00  ### 25,232,000.00  ### 25,232,000.00  ### 25,232,000.00  ### 25,232,000.00  ### 25,232,000.00  ### 25,232,000.00  ### 25,232,000.00  ### 25,232,000.00  ### 25,232,000.00  ### 25,232,000.00  ### 25,232,000.00  ### 25,232,000.00  ### 25,232,000.00  ### 25,232,000.00  ### 25,232,000.00  ### 25,232,000.00  ### 25,232,000.00  ### 25,232,000.00  ### 25,232,000.00  ### 25, |                                                             |                   |                 |   |                 |                 |                 |                 |
| Additional Income & Grants                                                                                                                                                                                                                                                                                                                                                                                                                                                                                                                                                                                                                                                                                                                                                                                                                                                                                                                                                                                                                                                                                                                                                                                                                                                                                                                                                                                                                                                                                                                                                                                                                                                                                                                                                                                                                                                                                                                                                                                                                                                                                                     | Total Spend to date                                         | £ 58,484,451.94 £ | 9,665,661.09    |   | £9,961,134.79   | £15,080,755.83  | £23,776,900.23  |                 |
| Additional Income & Grants                                                                                                                                                                                                                                                                                                                                                                                                                                                                                                                                                                                                                                                                                                                                                                                                                                                                                                                                                                                                                                                                                                                                                                                                                                                                                                                                                                                                                                                                                                                                                                                                                                                                                                                                                                                                                                                                                                                                                                                                                                                                                                     |                                                             |                   |                 |   |                 |                 |                 |                 |
| Additional HRA Funding Additional Fire Safety Funding Additional Notting Dale Heat Network  E 14,574,000.00 E 5,232,000.00  Additional Notting Dale Heat Network  E 17,500,000.00 E 1,422,000.00  Starting budgets  E 116,477,958.05 E 112,794,141.91 E 122,935,674.00 E 124,114,067.48 E 100,337,167.25  Remaining budget  E 110,457,340.91 E 102,833,007.12 E 107,854,918.17 E 100,337,167.25  Forecasted expenditure Forescasted budget remaining Forescasted budget remaining                                                                                                                                                                                                                                                                                                                                                                                                                                                                                                                                                                                                                                                                                                                                                                                                                                                                                                                                                                                                                                                                                                                                                                                                                                                                                                                                                                                                                                                                                                                                                                                                                                              | Estate Improvement Budget                                   |                   |                 |   |                 |                 | £287,565.15     | _               |
| Additional Fire Safety Funding  £ 6,628,000.00 £ 17,500,000.00 £ 17,500,000.00 £ 17,500,000.00 £ 150,000.00  Starting budgets £ 116,477,958.05 £ 112,794,141.91 £ 122,935,674.00 £ 100,337,167.25  Remaining budget £ 110,457,340.91 £ 102,833,007.12 £ 107,854,918.17 £ 100,337,167.25  Forecasted expenditure Forescasted budget remaining Forescasted budget remaining                                                                                                                                                                                                                                                                                                                                                                                                                                                                                                                                                                                                                                                                                                                                                                                                                                                                                                                                                                                                                                                                                                                                                                                                                                                                                                                                                                                                                                                                                                                                                                                                                                                                                                                                                      | Additional Income & Grants                                  | £                 | 22,571,002.00   | £ | 914,801.00      | £ 14,870,666.88 | £ 87,415.84     |                 |
| Additional Notting Dale Heat Network  £ 17,500,000.00 £ 1,422,000.00  £ 150,000.00  Starting budgets  £116,477,958.05 £112,794,141.91 £122,935,674.00 £124,114,067.48 £100,337,167.25  Remaining budget  £ 110,457,340.91 £102,833,007.12 £107,854,918.17 £100,337,167.25 £100,337,167.25  Forecasted expenditure  Forescasted budget remaining                                                                                                                                                                                                                                                                                                                                                                                                                                                                                                                                                                                                                                                                                                                                                                                                                                                                                                                                                                                                                                                                                                                                                                                                                                                                                                                                                                                                                                                                                                                                                                                                                                                                                                                                                                                | Additional HRA Funding                                      | £                 | 14,574,000.00   |   |                 |                 | £16,059,000.00  | _               |
| E   150,000.00     E   150,000.00     E   110,477,958.05   E   112,794,141.91   E   122,935,674.00   E   124,114,067.48   E   100,337,167.25   E   100,337   | Additional Fire Safety Funding                              | £                 | 6,628,000.00    |   |                 | £ 5,232,000.00  |                 |                 |
| Starting budgets                                                                                                                                                                                                                                                                                                                                                                                                                                                                                                                                                                                                                                                                                                                                                                                                                                                                                                                                                                                                                                                                                                                                                                                                                                                                                                                                                                                                                                                                                                                                                                                                                                                                                                                                                                                                                                                                                                                                                                                                                                                                                                               | Additional Notting Dale Heat Network                        | £                 | 17,500,000.00   | £ | 1,422,000.00    |                 |                 |                 |
| Remaining budget                                                                                                                                                                                                                                                                                                                                                                                                                                                                                                                                                                                                                                                                                                                                                                                                                                                                                                                                                                                                                                                                                                                                                                                                                                                                                                                                                                                                                                                                                                                                                                                                                                                                                                                                                                                                                                                                                                                                                                                                                                                                                                               |                                                             | £                 | 150,000.00      |   |                 |                 |                 |                 |
| Remaining budget                                                                                                                                                                                                                                                                                                                                                                                                                                                                                                                                                                                                                                                                                                                                                                                                                                                                                                                                                                                                                                                                                                                                                                                                                                                                                                                                                                                                                                                                                                                                                                                                                                                                                                                                                                                                                                                                                                                                                                                                                                                                                                               |                                                             |                   |                 |   |                 |                 |                 |                 |
| Forecasted expenditure Forescasted budget remaining Forescasted budget remaining Forescasted budget remaining Forescasted budget remaining                                                                                                                                                                                                                                                                                                                                                                                                                                                                                                                                                                                                                                                                                                                                                                                                                                                                                                                                                                                                                                                                                                                                                                                                                                                                                                                                                                                                                                                                                                                                                                                                                                                                                                                                                                                                                                                                                                                                                                                     | Starting budgets                                            |                   | £116,477,958.05 |   | £112,794,141.91 | £122,935,674.00 | £124,114,067.48 | £100,337,167.25 |
| Forecasted expenditure Forescasted budget remaining Forescasted budget remaining Forescasted budget remaining Forescasted budget remaining                                                                                                                                                                                                                                                                                                                                                                                                                                                                                                                                                                                                                                                                                                                                                                                                                                                                                                                                                                                                                                                                                                                                                                                                                                                                                                                                                                                                                                                                                                                                                                                                                                                                                                                                                                                                                                                                                                                                                                                     |                                                             | `                 |                 |   |                 |                 |                 |                 |
| Forescasted budget remaining 61,337,167.25                                                                                                                                                                                                                                                                                                                                                                                                                                                                                                                                                                                                                                                                                                                                                                                                                                                                                                                                                                                                                                                                                                                                                                                                                                                                                                                                                                                                                                                                                                                                                                                                                                                                                                                                                                                                                                                                                                                                                                                                                                                                                     | Remaining budget                                            | £                 | 110,457,340.91  |   | £102,833,007.12 | £107,854,918.17 | £100,337,167.25 | £100,337,167.25 |
| Forescasted budget remaining 61,337,167.25                                                                                                                                                                                                                                                                                                                                                                                                                                                                                                                                                                                                                                                                                                                                                                                                                                                                                                                                                                                                                                                                                                                                                                                                                                                                                                                                                                                                                                                                                                                                                                                                                                                                                                                                                                                                                                                                                                                                                                                                                                                                                     |                                                             |                   |                 |   |                 |                 |                 |                 |
|                                                                                                                                                                                                                                                                                                                                                                                                                                                                                                                                                                                                                                                                                                                                                                                                                                                                                                                                                                                                                                                                                                                                                                                                                                                                                                                                                                                                                                                                                                                                                                                                                                                                                                                                                                                                                                                                                                                                                                                                                                                                                                                                | Forecasted expenditure                                      |                   |                 |   |                 |                 |                 | 39m             |
| Additional Funded Consultancy £ 229,234.00 £ 150,000.00                                                                                                                                                                                                                                                                                                                                                                                                                                                                                                                                                                                                                                                                                                                                                                                                                                                                                                                                                                                                                                                                                                                                                                                                                                                                                                                                                                                                                                                                                                                                                                                                                                                                                                                                                                                                                                                                                                                                                                                                                                                                        | Forescasted budget remaining                                |                   |                 |   |                 |                 |                 | 61,337,167.25   |
| Additional Funded Consultancy £ 229,234.00 £ 150,000.00                                                                                                                                                                                                                                                                                                                                                                                                                                                                                                                                                                                                                                                                                                                                                                                                                                                                                                                                                                                                                                                                                                                                                                                                                                                                                                                                                                                                                                                                                                                                                                                                                                                                                                                                                                                                                                                                                                                                                                                                                                                                        |                                                             |                   |                 |   |                 |                 |                 |                 |
|                                                                                                                                                                                                                                                                                                                                                                                                                                                                                                                                                                                                                                                                                                                                                                                                                                                                                                                                                                                                                                                                                                                                                                                                                                                                                                                                                                                                                                                                                                                                                                                                                                                                                                                                                                                                                                                                                                                                                                                                                                                                                                                                | Additional Funded Consultancy                               | £                 | 229,234.00      | £ | 150,000.00      |                 |                 |                 |