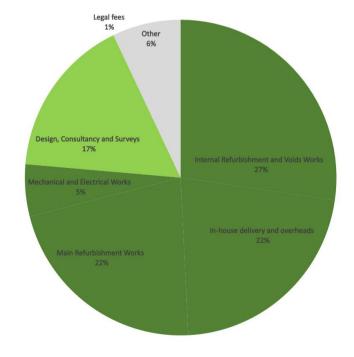

# LWE Refurbishment Capital Expenditure

| Categories                            |                |
|---------------------------------------|----------------|
| Internal Refurbishment and Voids Work | £15,963,719.56 |
| In-house delivery and overheads       | £12,820,468.14 |
| Main Refurbishment Works              | £12,755,299.78 |
| Mechanical and Electrical Works       | £3,118,828.03  |
| Design, Consultancy and Surveys       | £9,672,933.44  |
| Legal fees                            | £334,699.93    |
| Other                                 | £3,818,503.06  |
|                                       | £58,484,451.94 |

## LWE Refurbishment Investment Breakdown 2018 - 2024