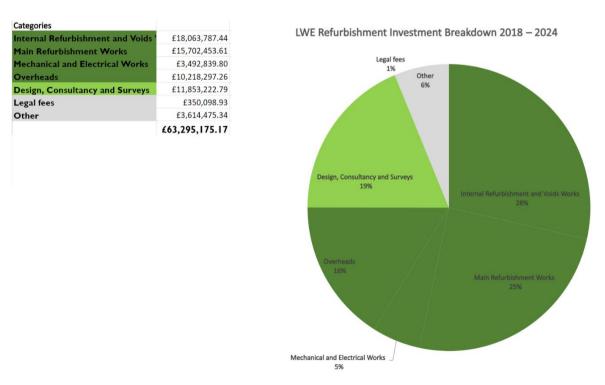

## Lancaster West Refurbishment Programme Finance Monitor

Capital expenditure and forecast

|                                                             | TOTAL PROJECT   | 2017/18 to<br>2020/21 |   | 2021/22         | 2022/23           | 2023/24         | 2024/25         |
|-------------------------------------------------------------|-----------------|-----------------------|---|-----------------|-------------------|-----------------|-----------------|
|                                                             | Actuals         | Actuals               |   |                 | Actuals           | Actuals         | Actuals         |
|                                                             |                 |                       |   |                 |                   |                 |                 |
| Lot I inc. internals - Walkways                             |                 |                       | £ | 1,268,893.09    | £1,571,226.48     | £6,025,425.80   | £1,530,900.13   |
| Lot 2 inc. internals - Camelforsd, Clarendon and Talbot     |                 |                       | £ | 1,005,144.02    | £6,122,755.34     | £1,778,821.07   | £516,658.98     |
| Lot 3 inc. internals - Morland House and Talbot Grove House |                 |                       | £ | 193,799.05      | £338,867.82       | £976,528.12     | £254,725.95     |
| Lot 4 inc. internals - Treadgold House                      |                 |                       | £ | 400,073.60      | £628,135.94       | £6,122,922.88   | £607,155.69     |
| Lot 5 inc. internals - Camborne Walk                        |                 |                       | £ | 135,354.47      | £127,663.50       | £492,170.06     | £165,641.44     |
| Lot 6 inc. internals - Verity Close                         |                 |                       | £ | 105,254.65      | £252,164.94       | £566,695.04     | £171,818.25     |
| Main Capital budget                                         |                 |                       | £ | 3,964,073.17    | £3,173,664.66     | £2,111,193.39   | £219,657.90     |
| Other Capital Costs                                         |                 |                       | £ | 284,370.43      |                   |                 |                 |
| Notting Dale Heat Network                                   |                 |                       | £ | 805,603.22      | £239,987.97       | £1,935,672.56   | £218,781.41     |
| LW Fire Safety Schemes                                      |                 |                       |   |                 | £209,685.03       | £286,096.33     | £34,836.00      |
| LWE New Homes - Walkways                                    |                 |                       |   |                 | £186,981.15       | £296,579.57     | £23,716.97      |
| Overheads                                                   |                 |                       | £ | 1,798,569.09    | £2,229,623.00     | £3,184,795.41   | £1,066,830.51   |
|                                                             |                 |                       |   |                 |                   |                 |                 |
| Total Spend to date                                         | £ 63,295,175.17 | 9,665,661.09          |   | £9,961,134.79   | £15,080,755.83    | £23,776,900.23  | £4,810,723.23   |
|                                                             |                 |                       |   |                 |                   |                 |                 |
| Estate Improvement Budget                                   |                 |                       |   |                 |                   |                 | £340,830.15     |
| Additional Income & Grants                                  | 1               | 22,571,002.00         | £ | 914,801.00      | £ 14,870,666.88 - | 87,415.84       | £191,465.69     |
| Additional HRA Funding                                      | ť               | 14,574,000.00         |   |                 |                   | £16,059,000.00  |                 |
| Additional Fire Safety Funding                              | £               | 6,628,000.00          |   |                 | £ 5,232,000.00    |                 |                 |
| Additional Notting Dale Heat Network                        | t               | 17,500,000.00         | £ | I,422,000.00    |                   |                 |                 |
|                                                             | 1               | 150,000.00            |   |                 |                   |                 |                 |
|                                                             |                 |                       |   |                 |                   |                 |                 |
| Starting budgets                                            |                 | £116,477,958.05       |   | £112,794,141.91 | £122,935,674.00   | £123,826,502.33 | £100,581,897.94 |
|                                                             | `               |                       |   |                 |                   |                 |                 |
| Remaining budget                                            | f               | 110,457,340.91        |   | £102,833,007.12 | £107,854,918.17   | £100,049,602.10 | £95,771,174.71  |
|                                                             | L L             |                       |   |                 |                   |                 |                 |
| Forecasted expenditure                                      |                 |                       |   |                 |                   |                 | 33.4m           |
| Forescasted budget remaining                                |                 |                       |   |                 |                   |                 | 67,541,897.94   |
|                                                             |                 |                       |   |                 |                   |                 |                 |
| Additional Funded Consultancy                               | ť               | 229,234.00            | £ | 150,000.00      |                   |                 |                 |
|                                                             |                 |                       |   |                 |                   |                 |                 |