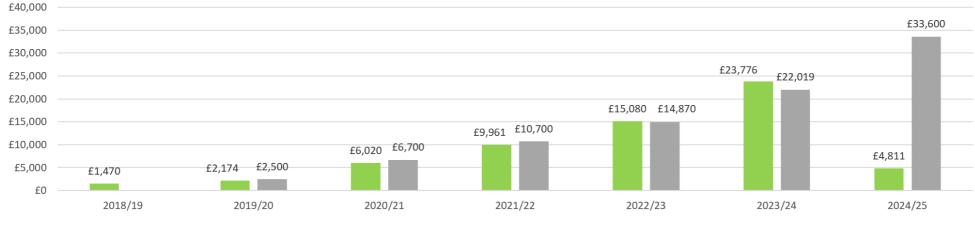

# LWE Actuals vs Forecast (£000)

Actuals Forecast

Jul-24

Jul 2024

## Lancaster West Refurbishment Programme Finance Monitor

Capital expenditure and forecast

|                                                             | TOTAL PROJECT   | 2017/18 to<br>2020/21 |   | 2021/22         | 2022/23           | 2023/24         | 2024/25         |
|-------------------------------------------------------------|-----------------|-----------------------|---|-----------------|-------------------|-----------------|-----------------|
|                                                             | Actuals         | Actuals               |   |                 | Actuals           | Actuals         | Actuals         |
|                                                             |                 |                       |   |                 |                   |                 |                 |
| Lot I inc. internals - Walkways                             |                 |                       | £ | 1,268,893.09    | £1,571,226.48     | £6,025,425.80   | £1,530,900.13   |
| Lot 2 inc. internals - Camelforsd, Clarendon and Talbot     |                 |                       | £ | 1,005,144.02    | £6,122,755.34     | £1,778,821.07   | £516,658.98     |
| Lot 3 inc. internals - Morland House and Talbot Grove House |                 |                       | £ | 193,799.05      | £338,867.82       | £976,528.12     | £254,725.95     |
| Lot 4 inc. internals - Treadgold House                      |                 |                       | £ | 400,073.60      | £628,135.94       | £6,122,922.88   | £607,155.69     |
| Lot 5 inc. internals - Camborne Walk                        |                 |                       | £ | 135,354.47      | £127,663.50       | £492,170.06     | £165,641.44     |
| Lot 6 inc. internals - Verity Close                         |                 |                       | £ | 105,254.65      | £252,164.94       | £566,695.04     | £171,818.25     |
| Main Capital budget                                         |                 |                       | £ | 3,964,073.17    | £3,173,664.66     | £2,111,193.39   | £219,657.90     |
| Other Capital Costs                                         |                 |                       | £ | 284,370.43      |                   |                 |                 |
| Notting Dale Heat Network                                   |                 |                       | £ | 805,603.22      | £239,987.97       | £1,935,672.56   | £218,781.41     |
| LW Fire Safety Schemes                                      |                 |                       |   |                 | £209,685.03       | £286,096.33     | £34,836.00      |
| LWE New Homes - Walkways                                    |                 |                       |   |                 | £186,981.15       | £296,579.57     | £23,716.97      |
| Overheads                                                   |                 |                       | £ | 1,798,569.09    | £2,229,623.00     | £3,184,795.41   | £1,066,830.51   |
|                                                             |                 |                       |   |                 |                   |                 |                 |
| Total Spend to date                                         | £ 63,295,175.17 | 9,665,661.09          |   | £9,961,134.79   | £15,080,755.83    | £23,776,900.23  | £4,810,723.23   |
|                                                             |                 |                       |   |                 |                   |                 |                 |
| Estate Improvement Budget                                   |                 |                       |   |                 |                   |                 | £340,830.15     |
| Additional Income & Grants                                  | 1               | 22,571,002.00         | £ | 914,801.00      | £ 14,870,666.88 - | 87,415.84       | £191,465.69     |
| Additional HRA Funding                                      | ť               | 14,574,000.00         |   |                 |                   | £16,059,000.00  |                 |
| Additional Fire Safety Funding                              | £               | 6,628,000.00          |   |                 | £ 5,232,000.00    |                 |                 |
| Additional Notting Dale Heat Network                        | t               | 17,500,000.00         | £ | I,422,000.00    |                   |                 |                 |
|                                                             | 1               | 150,000.00            |   |                 |                   |                 |                 |
|                                                             |                 |                       |   |                 |                   |                 |                 |
| Starting budgets                                            |                 | £116,477,958.05       |   | £112,794,141.91 | £122,935,674.00   | £123,826,502.33 | £100,581,897.94 |
|                                                             | `               |                       |   |                 |                   |                 |                 |
| Remaining budget                                            | f               | 110,457,340.91        |   | £102,833,007.12 | £107,854,918.17   | £100,049,602.10 | £95,771,174.71  |
|                                                             | L L             |                       |   |                 |                   |                 |                 |
| Forecasted expenditure                                      |                 |                       |   |                 |                   |                 | 33.4m           |
| Forescasted budget remaining                                |                 |                       |   |                 |                   |                 | 67,541,897.94   |
|                                                             |                 |                       |   |                 |                   |                 |                 |
| Additional Funded Consultancy                               | ť               | 229,234.00            | £ | 150,000.00      |                   |                 |                 |
|                                                             |                 |                       |   |                 |                   |                 |                 |