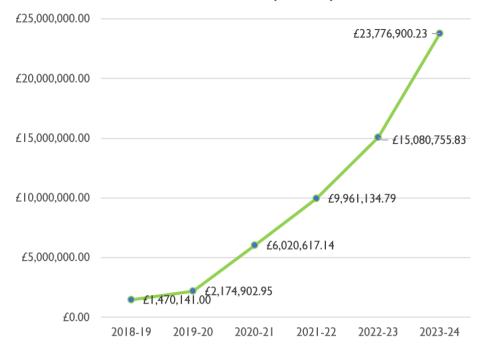

# LWE Refurbishment Capital Expenditure

Jul 2024

## Lancaster West Refurbishment Programme Finance Monitor

Capital expenditure and forecast

|                                                             | TOTAL PROJECT   | 2017/18 to<br>2020/21 |   | 2021/22         | 2022/23           | 2023/24         | 2024/25         |
|-------------------------------------------------------------|-----------------|-----------------------|---|-----------------|-------------------|-----------------|-----------------|
|                                                             | Actuals         | Actuals               |   |                 | Actuals           | Actuals         | Actuals         |
|                                                             |                 |                       |   |                 |                   |                 |                 |
| Lot I inc. internals - Walkways                             |                 |                       | £ | 1,268,893.09    | £1,571,226.48     | £6,025,425.80   | £1,530,900.13   |
| Lot 2 inc. internals - Camelforsd, Clarendon and Talbot     |                 |                       | £ | 1,005,144.02    | £6,122,755.34     | £1,778,821.07   | £516,658.98     |
| Lot 3 inc. internals - Morland House and Talbot Grove House |                 |                       | £ | 193,799.05      | £338,867.82       | £976,528.12     | £254,725.95     |
| Lot 4 inc. internals - Treadgold House                      |                 |                       | £ | 400,073.60      | £628,135.94       | £6,122,922.88   | £607,155.69     |
| Lot 5 inc. internals - Camborne Walk                        |                 |                       | £ | 135,354.47      | £127,663.50       | £492,170.06     | £165,641.44     |
| Lot 6 inc. internals - Verity Close                         |                 |                       | £ | 105,254.65      | £252,164.94       | £566,695.04     | £171,818.25     |
| Main Capital budget                                         |                 |                       | £ | 3,964,073.17    | £3,173,664.66     | £2,111,193.39   | £219,657.90     |
| Other Capital Costs                                         |                 |                       | £ | 284,370.43      |                   |                 |                 |
| Notting Dale Heat Network                                   |                 |                       | £ | 805,603.22      | £239,987.97       | £1,935,672.56   | £218,781.41     |
| LW Fire Safety Schemes                                      |                 |                       |   |                 | £209,685.03       | £286,096.33     | £34,836.00      |
| LWE New Homes - Walkways                                    |                 |                       |   |                 | £186,981.15       | £296,579.57     | £23,716.97      |
| Overheads                                                   |                 |                       | £ | 1,798,569.09    | £2,229,623.00     | £3,184,795.41   | £1,066,830.51   |
|                                                             |                 |                       |   |                 |                   |                 |                 |
| Total Spend to date                                         | £ 63,295,175.17 | 9,665,661.09          |   | £9,961,134.79   | £15,080,755.83    | £23,776,900.23  | £4,810,723.23   |
|                                                             |                 |                       |   |                 |                   |                 |                 |
| Estate Improvement Budget                                   |                 |                       |   |                 |                   |                 | £340,830.15     |
| Additional Income & Grants                                  | 1               | 22,571,002.00         | £ | 914,801.00      | £ 14,870,666.88 - | 87,415.84       | £191,465.69     |
| Additional HRA Funding                                      | ť               | 14,574,000.00         |   |                 |                   | £16,059,000.00  |                 |
| Additional Fire Safety Funding                              | £               | 6,628,000.00          |   |                 | £ 5,232,000.00    |                 |                 |
| Additional Notting Dale Heat Network                        | t               | 17,500,000.00         | £ | I,422,000.00    |                   |                 |                 |
|                                                             | 1               | 150,000.00            |   |                 |                   |                 |                 |
|                                                             |                 |                       |   |                 |                   |                 |                 |
| Starting budgets                                            |                 | £116,477,958.05       |   | £112,794,141.91 | £122,935,674.00   | £123,826,502.33 | £100,581,897.94 |
|                                                             | `               |                       |   |                 |                   |                 |                 |
| Remaining budget                                            | f               | 110,457,340.91        |   | £102,833,007.12 | £107,854,918.17   | £100,049,602.10 | £95,771,174.71  |
|                                                             | L L             |                       |   |                 |                   |                 |                 |
| Forecasted expenditure                                      |                 |                       |   |                 |                   |                 | 33.4m           |
| Forescasted budget remaining                                |                 |                       |   |                 |                   |                 | 67,541,897.94   |
|                                                             |                 |                       |   |                 |                   |                 |                 |
| Additional Funded Consultancy                               | ť               | 229,234.00            | £ | 150,000.00      |                   |                 |                 |
|                                                             |                 |                       |   |                 |                   |                 |                 |