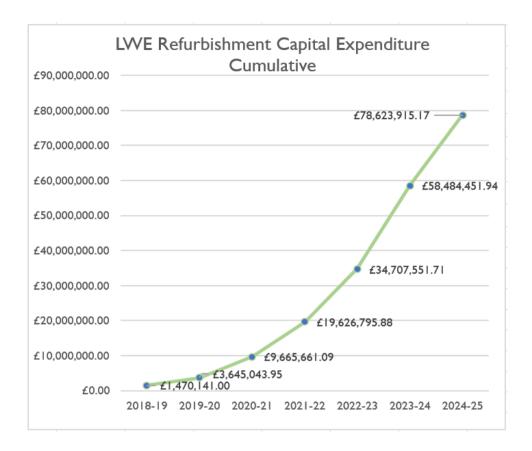

# Lancaster West Refurbishment Programme Finance Monitor

Capital expenditure and forecast

|                                                             |                 |   | 2017/10               |   |                 |                 |    |                 |             |
|-------------------------------------------------------------|-----------------|---|-----------------------|---|-----------------|-----------------|----|-----------------|-------------|
|                                                             | TOTAL PROJECT   |   | 2017/18 to<br>2020/21 |   | 2021/22         | 2022/23         |    | 2023/24         | 2024/25     |
|                                                             | Actuals         |   | Actuals               |   |                 | Actuals         |    | Actuals         | Actuals     |
|                                                             | Accuais         |   | Actuals               |   |                 | Actuals         |    | Actuals         | Accuais     |
| Lot 1 inc. internals - Walkways                             |                 |   |                       | £ | 1,268,893.09    | £1,571,226.48   |    | £6,025,425.80   | £5,871,043  |
| Lot 2 inc. internals - Camelford, Clarendon and Talbot      |                 |   |                       | £ | 1,005,144.02    | £6,122,755.34   |    | £1,778,821.07   | £1,608,867  |
| Lot 3 inc. internals - Morland House and Talbot Grove House |                 |   |                       | £ | 193,799.05      | £338,867.82     |    | £976,528.12     | £1,410,799  |
| Lot 4 inc. internals - Treadgold House                      |                 |   |                       | £ | 400,073.60      | £628,135.94     |    | £6,122,922.88   | £2,344,276  |
| Lot 5 inc. internals - Camborne Walk                        |                 |   |                       | £ | 135,354.47      | £127,663.50     |    | £492,170.06     | £249,120    |
| Lot 6 inc. internals - Verity Close                         |                 |   |                       | £ | 105,254.65      | £252,164.94     |    | £566,695.04     | £441,585    |
| Main Capital budget                                         |                 |   |                       | £ | 3,964,073.17    | £3,173,664.66   |    | £2,111,193.39   | £971,145    |
| Other Capital Costs                                         |                 |   |                       | £ | 284,370.43      |                 |    |                 |             |
| Notting Dale Heat Network                                   |                 |   |                       | £ | 805,603.22      | £239,987.97     |    | £1,935,672.56   | £3,569,446  |
| LW Fire Safety Schemes                                      |                 |   |                       |   |                 | £209,685.03     |    | £286,096.33     | £126,886    |
| LWE New Homes - Walkways                                    |                 |   |                       |   |                 | £186,981.15     |    | £296,579.57     | £23,716     |
| Overheads                                                   |                 |   |                       | £ | 1,798,569.09    | £2,229,623.00   |    | £3,184,795.41   | £3,522,574  |
|                                                             |                 |   |                       |   |                 |                 |    |                 |             |
| Total Spend to date                                         | £ 78,623,915.17 | £ | 9,665,661.09          |   | £9,961,134.79   | £15,080,755.83  |    | £23,776,900.23  | £20,139,463 |
|                                                             |                 |   |                       |   |                 |                 |    |                 |             |
| Estate Improvement Budget                                   |                 |   |                       |   |                 |                 |    |                 | £340,830    |
| Additional Income & Grants                                  |                 | £ | 22,571,002.00         | £ | 914,801.00      | £ 14,870,666.88 | -£ | 87,415.84       | £191,465    |
| Additional HRA Funding                                      |                 | £ | 14,574,000.00         |   |                 |                 |    | £16,059,000.00  |             |
| Additional Fire Safety Funding                              |                 | £ | 6,628,000.00          |   |                 | £ 5,232,000.00  |    |                 |             |
| Additional Notting Dale Heat Network                        |                 | £ | 17,500,000.00         | £ | 306,000.00      |                 |    |                 |             |
|                                                             | _               | £ | 150,000.00            |   |                 |                 |    |                 |             |
|                                                             |                 |   |                       |   |                 |                 |    |                 |             |
| Starting budgets                                            |                 |   | £116,477,958.05       |   | £111,678,141.91 | £121,819,674.00 | 1  | £122,710,502.33 | £99,465,897 |
|                                                             |                 | ` |                       |   |                 |                 |    |                 |             |
| Remaining budget                                            |                 | £ | 110,457,340.91        |   | £101,717,007.12 | £106,738,918.17 |    | £98,933,602.10  | £79,326,434 |
|                                                             |                 |   |                       |   |                 |                 |    |                 |             |
| Forecasted expenditure                                      |                 |   |                       |   |                 |                 |    |                 |             |
| Forescasted budget remaining                                |                 |   |                       |   |                 |                 |    |                 |             |
|                                                             |                 |   |                       |   | ·               |                 |    |                 | ·           |
| Additional Funded Consultancy                               |                 | £ | 229,234.00            | £ | 150,000.00      |                 |    |                 |             |