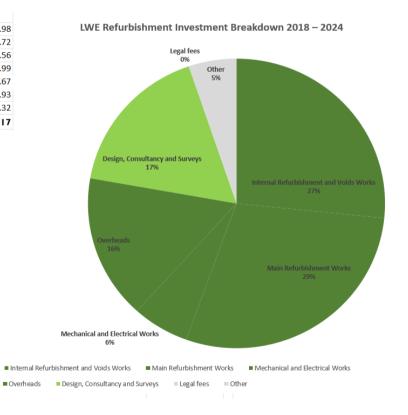

| Categories                       |                |
|----------------------------------|----------------|
| Internal Refurbishment and Voids | £20,922,546.98 |
| Main Refurbishment Works         | £22,712,082.72 |
| Mechanical and Electrical Works  | £4,847,029.56  |
| Overheads                        | £12,680,789.99 |
| Design, Consultancy and Surveys  | £13,362,134.67 |
| Legal fees                       | £356,113.93    |
| Other                            | £3,743,217.32  |
|                                  | £78.623.915.17 |