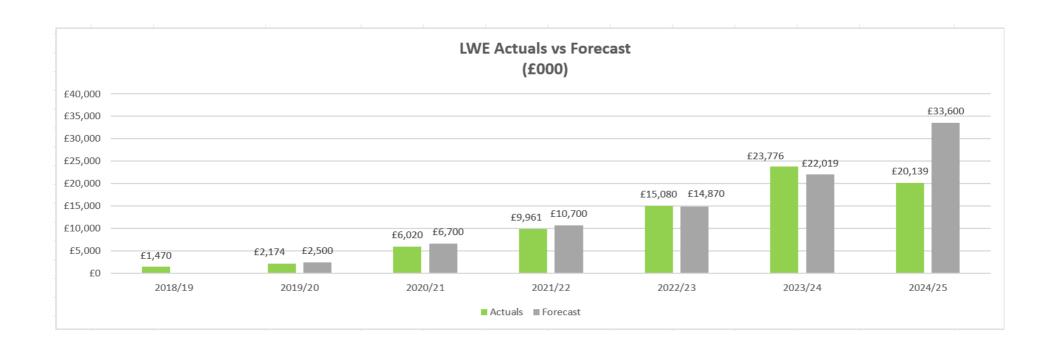

# Lancaster West Refurbishment Programme Finance Monitor

Capital expenditure and forecast

|                                                             |                 |   | 2017/10               |   |                 |                 |    |                 |             |
|-------------------------------------------------------------|-----------------|---|-----------------------|---|-----------------|-----------------|----|-----------------|-------------|
|                                                             | TOTAL PROJECT   |   | 2017/18 to<br>2020/21 |   | 2021/22         | 2022/23         |    | 2023/24         | 2024/25     |
|                                                             | Actuals         |   | Actuals               |   |                 | Actuals         |    | Actuals         | Actuals     |
|                                                             | Accuais         |   | Actuals               |   |                 | Actuals         |    | Actuals         | Accuais     |
| Lot 1 inc. internals - Walkways                             |                 |   |                       | £ | 1,268,893.09    | £1,571,226.48   |    | £6,025,425.80   | £5,871,043  |
| Lot 2 inc. internals - Camelford, Clarendon and Talbot      |                 |   |                       | £ | 1,005,144.02    | £6,122,755.34   |    | £1,778,821.07   | £1,608,867  |
| Lot 3 inc. internals - Morland House and Talbot Grove House |                 |   |                       | £ | 193,799.05      | £338,867.82     |    | £976,528.12     | £1,410,799  |
| Lot 4 inc. internals - Treadgold House                      |                 |   |                       | £ | 400,073.60      | £628,135.94     |    | £6,122,922.88   | £2,344,276  |
| Lot 5 inc. internals - Camborne Walk                        |                 |   |                       | £ | 135,354.47      | £127,663.50     |    | £492,170.06     | £249,120    |
| Lot 6 inc. internals - Verity Close                         |                 |   |                       | £ | 105,254.65      | £252,164.94     |    | £566,695.04     | £441,585    |
| Main Capital budget                                         |                 |   |                       | £ | 3,964,073.17    | £3,173,664.66   |    | £2,111,193.39   | £971,145    |
| Other Capital Costs                                         |                 |   |                       | £ | 284,370.43      |                 |    |                 |             |
| Notting Dale Heat Network                                   |                 |   |                       | £ | 805,603.22      | £239,987.97     |    | £1,935,672.56   | £3,569,446  |
| LW Fire Safety Schemes                                      |                 |   |                       |   |                 | £209,685.03     |    | £286,096.33     | £126,886    |
| LWE New Homes - Walkways                                    |                 |   |                       |   |                 | £186,981.15     |    | £296,579.57     | £23,716     |
| Overheads                                                   |                 |   |                       | £ | 1,798,569.09    | £2,229,623.00   |    | £3,184,795.41   | £3,522,574  |
|                                                             |                 |   |                       |   |                 |                 |    |                 |             |
| Total Spend to date                                         | £ 78,623,915.17 | £ | 9,665,661.09          |   | £9,961,134.79   | £15,080,755.83  |    | £23,776,900.23  | £20,139,463 |
|                                                             |                 |   |                       |   |                 |                 |    |                 |             |
| Estate Improvement Budget                                   |                 |   |                       |   |                 |                 |    |                 | £340,830    |
| Additional Income & Grants                                  |                 | £ | 22,571,002.00         | £ | 914,801.00      | £ 14,870,666.88 | -£ | 87,415.84       | £191,465    |
| Additional HRA Funding                                      |                 | £ | 14,574,000.00         |   |                 |                 |    | £16,059,000.00  |             |
| Additional Fire Safety Funding                              |                 | £ | 6,628,000.00          |   |                 | £ 5,232,000.00  |    |                 |             |
| Additional Notting Dale Heat Network                        |                 | £ | 17,500,000.00         | £ | 306,000.00      |                 |    |                 |             |
|                                                             | _               | £ | 150,000.00            |   |                 |                 |    |                 |             |
|                                                             |                 |   |                       |   |                 |                 |    |                 |             |
| Starting budgets                                            |                 |   | £116,477,958.05       |   | £111,678,141.91 | £121,819,674.00 | 1  | £122,710,502.33 | £99,465,897 |
|                                                             |                 | ` |                       |   |                 |                 |    |                 |             |
| Remaining budget                                            |                 | £ | 110,457,340.91        |   | £101,717,007.12 | £106,738,918.17 |    | £98,933,602.10  | £79,326,434 |
|                                                             |                 |   |                       |   |                 |                 |    |                 |             |
| Forecasted expenditure                                      |                 |   |                       |   |                 |                 |    |                 |             |
| Forescasted budget remaining                                |                 |   |                       |   |                 |                 |    |                 |             |
|                                                             |                 |   |                       |   | ·               |                 |    |                 | ·           |
| Additional Funded Consultancy                               |                 | £ | 229,234.00            | £ | 150,000.00      |                 |    |                 |             |